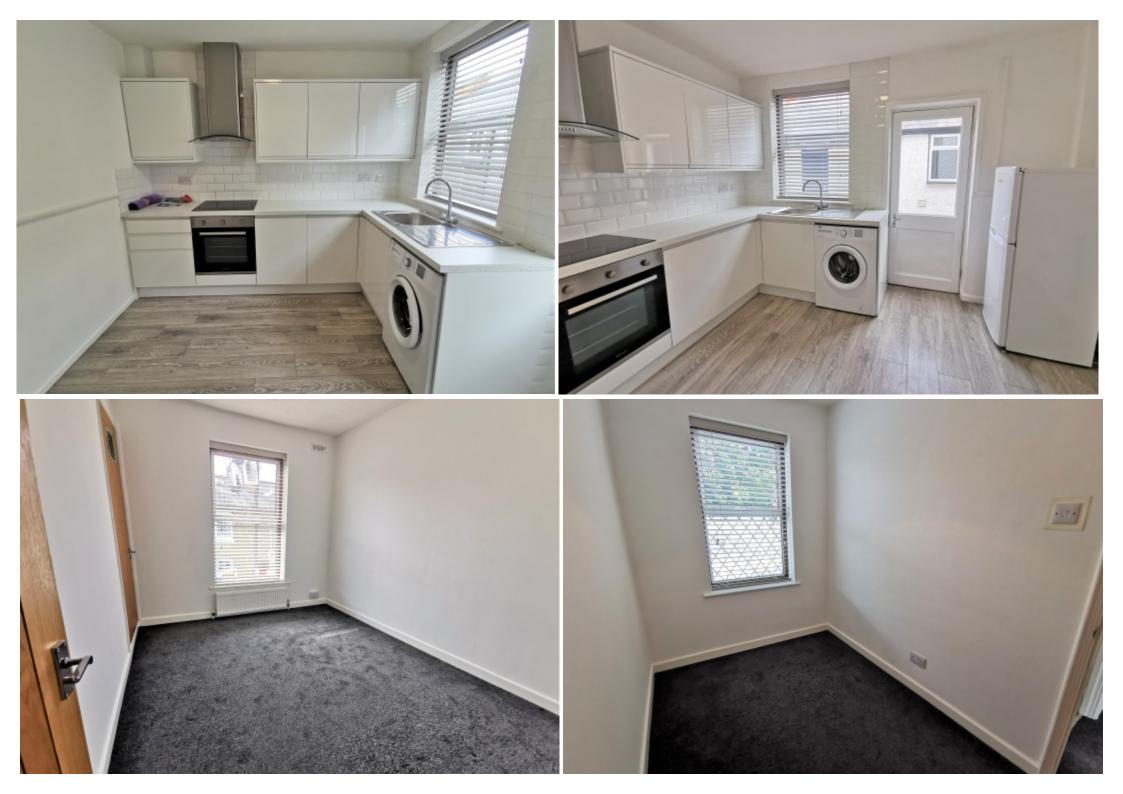

### **Key Features**

- Conservation AreaVictorian Cottage
- Bright Living Room
- Modern New Kitchen

- Two Bedrooms
- Bathroom with ShowerOver Bath
- Useful Home Office Space

- Pretty Garden
- Walking to City Station & Town Centre

#### **Main Particulars**

A pretty 2 bedroom Victorian terraced cottage in this quiet, secluded road within easy walking distance of City Station and the Town Centre. The property has been freshly decorated throughout and a new kitchen has been installed. A bright and sunny cottage with the benefit of a home office/useful space to the rear, along with a lovely cottage garden beyond. AVAILABLE 5TH OCTOBER. UNFURNISHED.