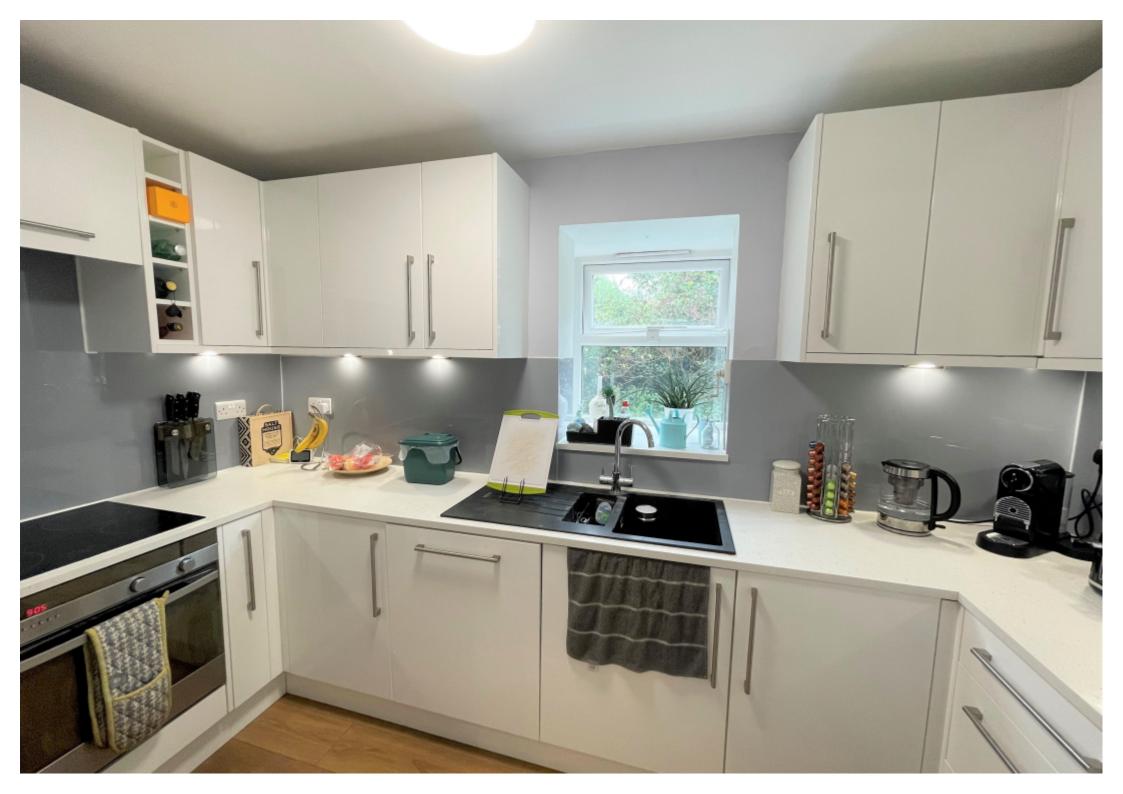

## **Key Features**

- Entrance Hall
- Living Room
- Kitchen

- Two Bedrooms
- Bathroom
- Allocated Parking Space

■ Excellent Condition

## **Property Description**

A beautifully presented two bedroom first floor apartment. The property is in excellent condition throughout and benefits from a south facing living room, modern kitchen and bathroom, entrance hall with storage and an allocated parking space. UNFURNISHED. AVAILABLE 29TH APRIL.

## **Main Particulars**

A beautifully presented two bedroom first floor apartment. The property is in excellent condition throughout and benefits from a south facing living room, modern kitchen and bathroom, entrance hall with storage and an allocated parking space. Lime Tree Place is ideally situated within close proximity of the mainline station and the many amenities of St. Albans City centre. UNFURNISHED. AVAILABLE 29TH APRIL.