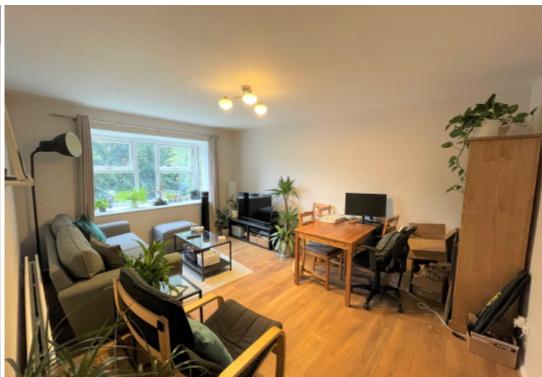

## **Key Features**

- Entrance Hall
- Living Room
- Kitchen

- Two Bedrooms
- Bathroom
- Allocated Parking Space

■ Excellent Condition

## **Property Description**

A beautifully presented two bedroom first floor apartment. The property is in excellent condition throughout and benefits from a south facing living room, modern kitchen and bathroom, entrance hall with storage and an allocated parking space. UNFURNISHED. AVAILABLE 29TH APRIL.

## **Main Particulars**

A beautifully presented two bedroom first floor apartment. The property is in excellent condition throughout and benefits from a south facing living room, modern kitchen and bathroom, entrance hall with storage and an allocated parking space. Lime Tree Place is ideally situated within close proximity of the mainline station and the many amenities of St. Albans City centre. UNFURNISHED. AVAILABLE 29TH APRIL.