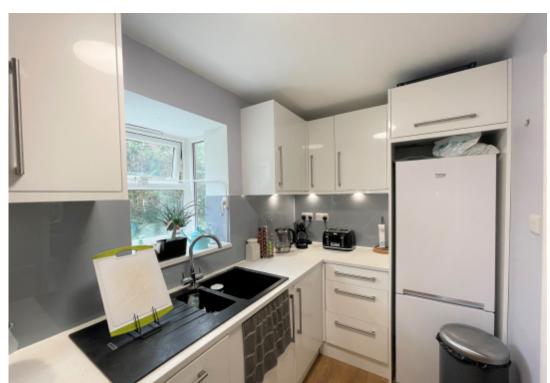

## **Key Features**

- Entrance Hall
- Living Room
- Kitchen

- Two Bedrooms
- Bathroom
- Allocated Parking Space

■ Excellent Condition

## **Property Description**

A beautifully presented two bedroom first floor apartment. The property is in excellent condition throughout and benefits from a south facing living room, modern kitchen and bathroom, entrance hall with storage and an allocated parking space. UNFURNISHED. AVAILABLE 29TH APRIL.

## **Main Particulars**

A beautifully presented two bedroom first floor apartment. The property is in excellent condition throughout and benefits from a south facing living room, modern kitchen and bathroom, entrance hall with storage and an allocated parking space. Lime Tree Place is ideally situated within close proximity of the mainline station and the many amenities of St. Albans City centre. UNFURNISHED. AVAILABLE 29TH APRIL.