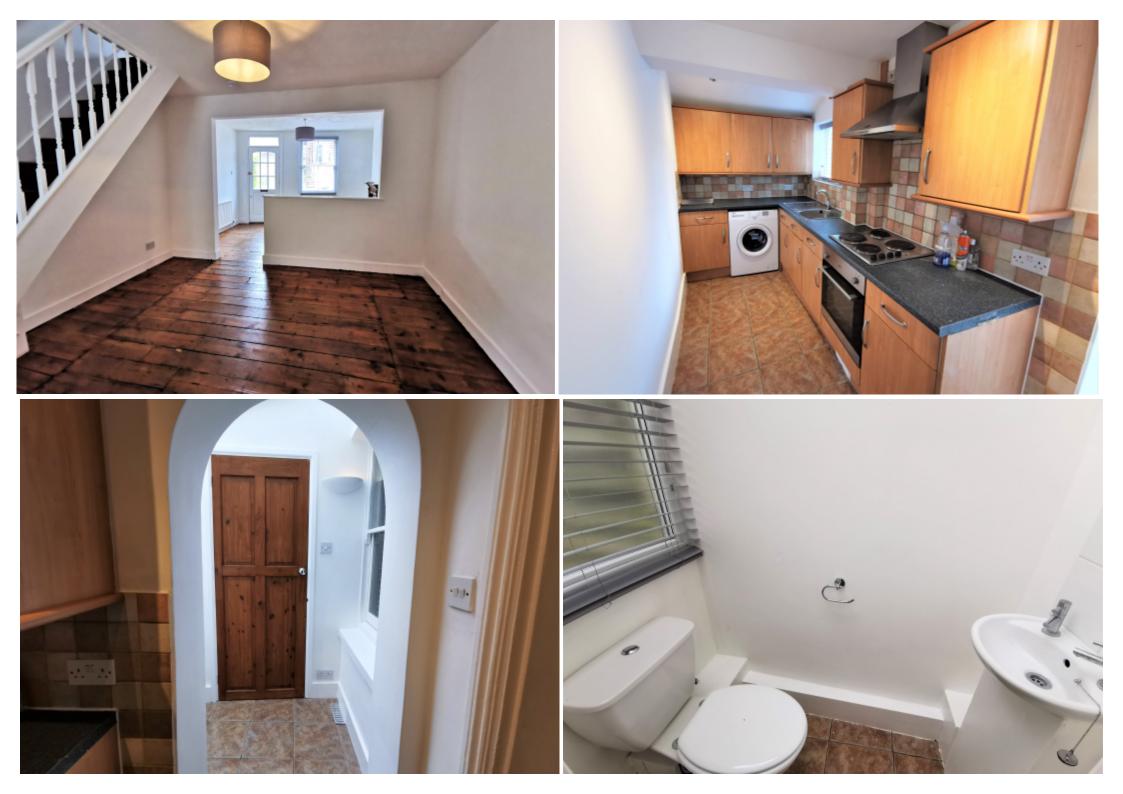

## **Key Features**

- Lovely ThroughLiving/Dining Room
- Well Equipped Kitchen
- Two Double Bedrooms

- En-Suite Shower Room to Bedroom 2
- En-Suite Bathroom toBedroom 1
- Downstairs w.c.

- Pretty Courtyard Garden
- Gas Central Heating
- Newly Decorated

## **Property Description**

A very well presented and two bedroom, two bathroom cottage ideally located for easy access to St Albans City Station and within a very short walk of Clarence Park with its many recreational facilities. This pretty property has retained many original period features and benefits from a spacious through lounge/dining room, a well equipped kitchen, downstairs w.c. and an en-suite to each bedroom, ideal for two sharers. AVAILABLE MID AUGUST. UNFURNISHED.

## **Main Particulars**

A very well presented and two bedroom, two bathroom cottage ideally located for easy access to St Albans City Station and within a very short walk of Clarence Park with its many recreational facilities. This pretty property has retained many original period features and benefits from a spacious through lounge/dining room, a well equipped kitchen, downstairs w.c. and an en-suite to each bedroom, ideal for two sharers. AVAILABLE MID AUGUST. UNFURNISHED.