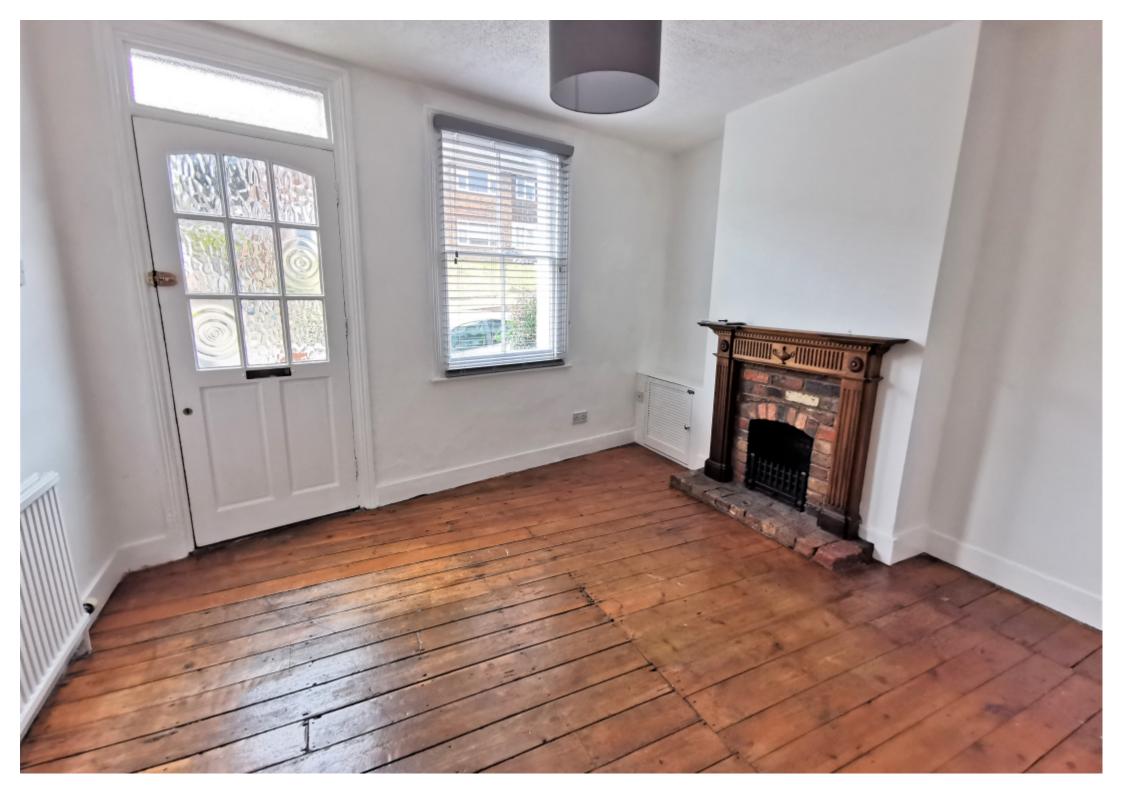

## **Key Features**

- Lovely ThroughLiving/Dining Room
- Well Equipped Kitchen
- Two Double Bedrooms

- En-Suite Shower Room to Bedroom 2
- En-Suite Bathroom toBedroom 1
- Downstairs w.c.

- Pretty Courtyard Garden
- Gas Central Heating
- Newly Decorated

## **Property Description**

A very well presented and two bedroom, two bathroom cottage ideally located for easy access to St Albans City Station and within a very short walk of Clarence Park with its many recreational facilities. This pretty property has retained many original period features and benefits from a spacious through lounge/dining room, a well equipped kitchen, downstairs w.c. and an en-suite to each bedroom, ideal for two sharers. AVAILABLE MID AUGUST. UNFURNISHED.

## **Main Particulars**

A very well presented and two bedroom, two bathroom cottage ideally located for easy access to St Albans City Station and within a very short walk of Clarence Park with its many recreational facilities. This pretty property has retained many original period features and benefits from a spacious through lounge/dining room, a well equipped kitchen, downstairs w.c. and an en-suite to each bedroom, ideal for two sharers. AVAILABLE MID AUGUST. UNFURNISHED.