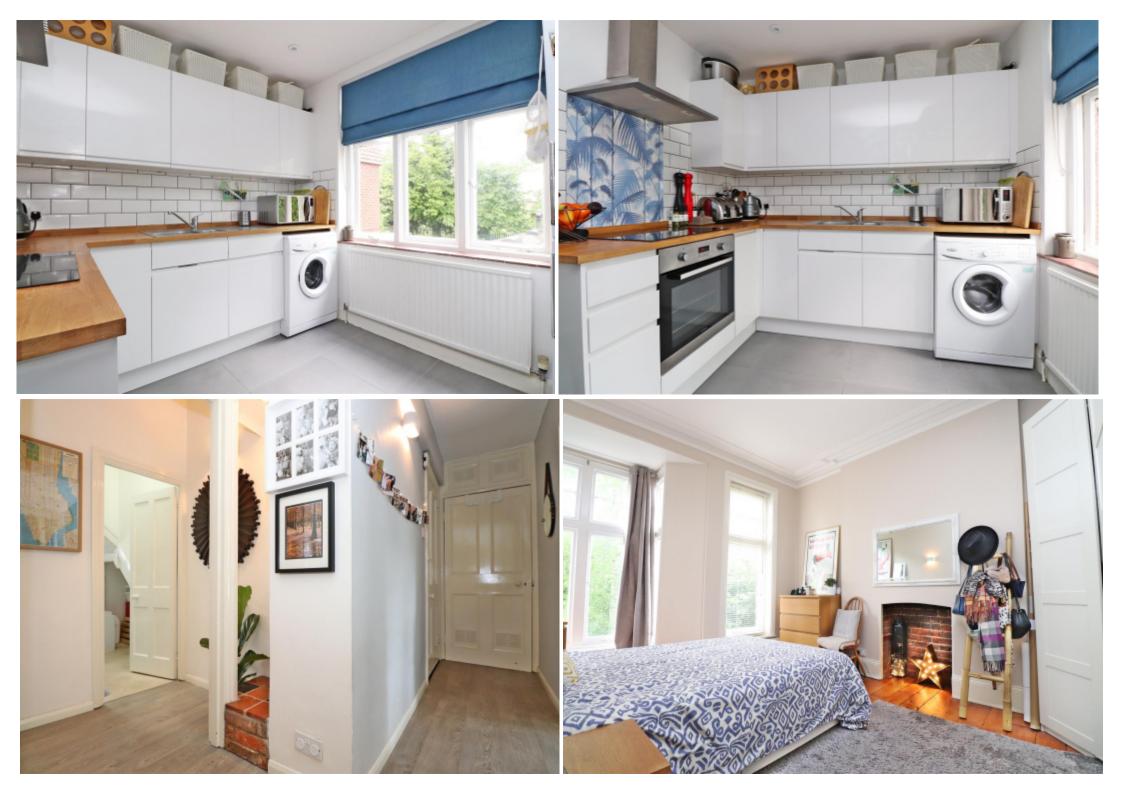

### **Property Description**

A superb two bedroom first floor Victorian conversion apartment wonderfully located within five minutes walk of the main line train station. The property boasts impressive period features including a fabulous living room with an original bay window and excellent ceiling height giving a light and airy feel and stripped wood floor boards in many of the rooms. Further features include a stylish modern kitchen, contemporary style bathroom and a second bedroom with fitted wardrobes. AVAILABLE EARLY JUNE.

Hallway - 4.11m x 2.90m at widest point (13'6 x 9'6 at widest -

Living Room - 4.95m x 4.06m into bay (16'3 x 13'4 into bay) -

Kitchen - 2.95m x 2.59m (9'8 x 8'6) -

Bedroom 1 - 5.05m x 4.06m into bay (16'7 x 13'4 into bay) -

Bedroom 2 - 3.30m x 2.29m into bay (10'10 x 7'6 into bay) -

Bathroom - 2.41m x 2.34m at widest point (7'11 x 7'8 at widest -

This floorplan is for illustrative purposes only and the location of doors, windows and other items are approximate.