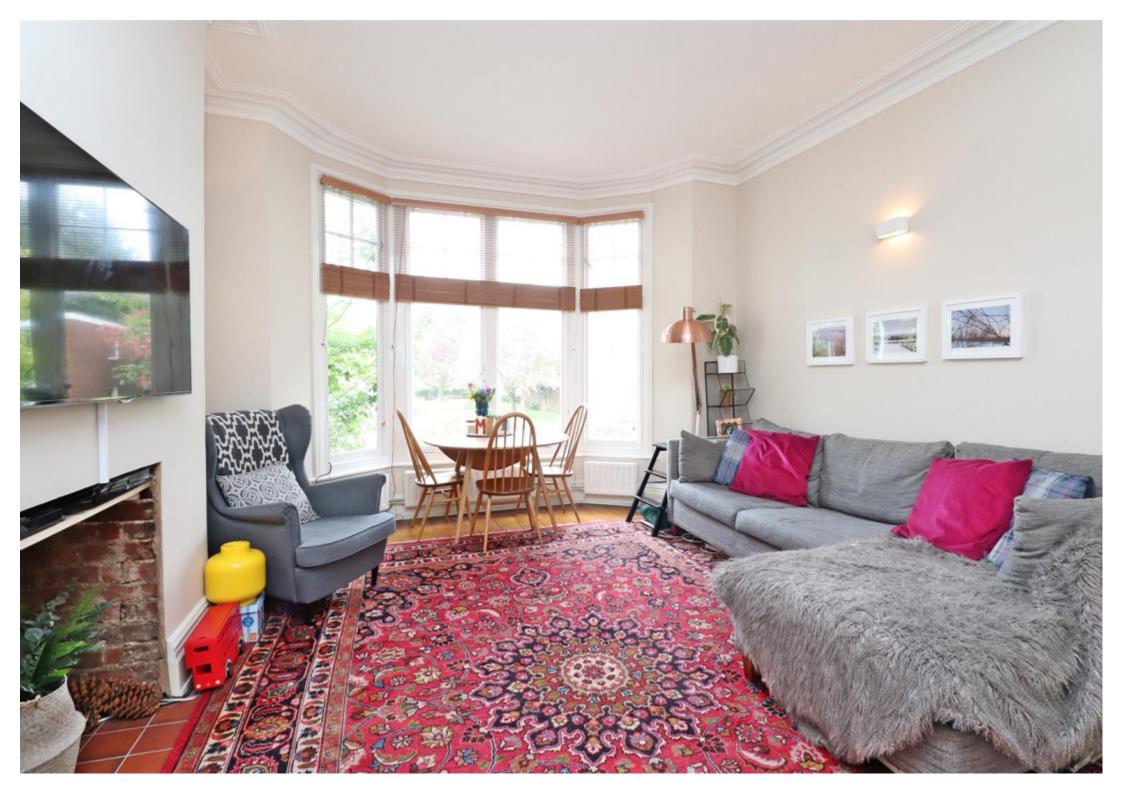

### **Property Description**

A superb two bedroom first floor Victorian conversion apartment wonderfully located within five minutes walk of the main line train station. The property boasts impressive period features including a fabulous living room with an original bay window and excellent ceiling height giving a light and airy feel and stripped wood floor boards in many of the rooms. Further features include a stylish modern kitchen, contemporary style bathroom and a second bedroom with fitted wardrobes. AVAILABLE EARLY JUNE.

Hallway - 4.11m x 2.90m at widest point (13'6 x 9'6 at widest -

Living Room - 4.95m x 4.06m into bay (16'3 x 13'4 into bay) -

Kitchen - 2.95m x 2.59m (9'8 x 8'6) -

Bedroom 1 - 5.05m x 4.06m into bay (16'7 x 13'4 into bay) -