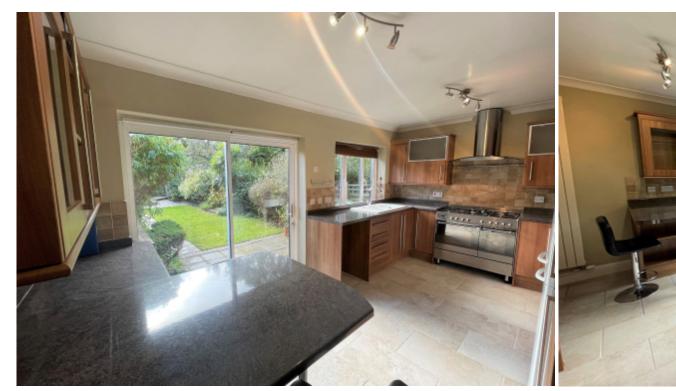

## **Key Features**

- Two Spacious Reception Rooms
- Large Well EquippedKitchen
- Three Bedrooms

- Upstairs Bathroom
- Garage
- Lovely Garden

Excellent School Catchment

## **Property Description**

An extended three bedroom semi-detached family house situated in a small cul-de-sac within close proximity of Beaumont and Oakwood Schools. The property is very well presented, enjoys spacious accommodation and benefits from gas central heating, double glazing, a ground floor cloakroom and a fitted kitchen/breakfast room. Externally, there is a lovely South facing rear garden, a garage and a driveway. UNFURNISHED. AVAILABLE NOW.

## **Main Particulars**

An extended three bedroom semi-detached family house situated in a small cul-de-sac within close proximity of Beaumont and Oakwood Schools. The property is very well presented, enjoys spacious accommodation and benefits from gas central heating, double glazing, a ground floor cloakroom and a fitted kitchen/breakfast room. Externally, there is a lovely South facing rear garden, a garage and a driveway. UNFURNISHED. AVAILABLE END SEPTEMBER.