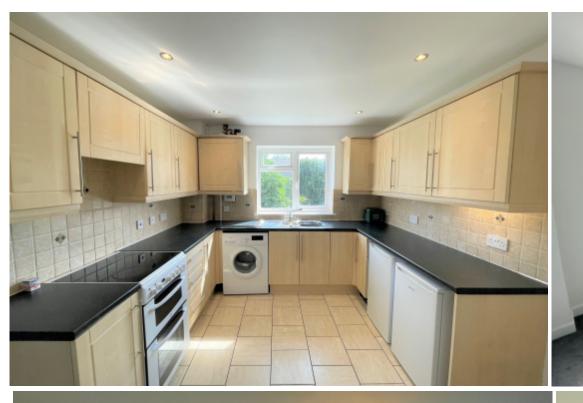

## **Step Inside**

## **Key Features**

- Entrance Hall
- Living room
- Kitchen/Dining Room

- Three Bedrooms
- Bathroom
- Balcony

■ Communal Gardens