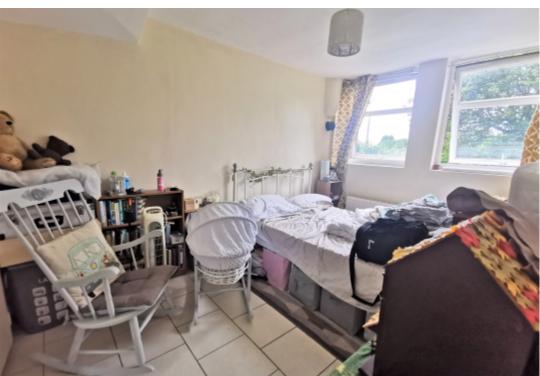

#### **Bedroom**

approx. 12'4 x 8'2 (3.77m x 2.51m):

Built-in wardrobe with mirrored doors. Built-in cupboard. Radiator. Double glazed windows. Ceramic tiled floor. Power points.