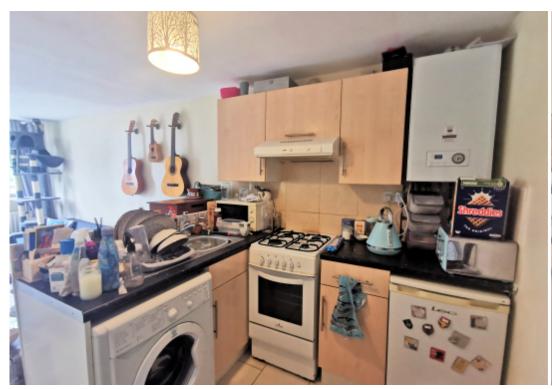

#### Kitchen Area

Inset single drainer stainless steel sink unit with mixer tap. Base units with work surface. Tiled surrounds. Wall cupboards. Gas cooker with extractor over. Washing machine. Freezer. Fridge. Gas boiler. Ceramic tiled floor. Power points. Wall mounted gas boiler.