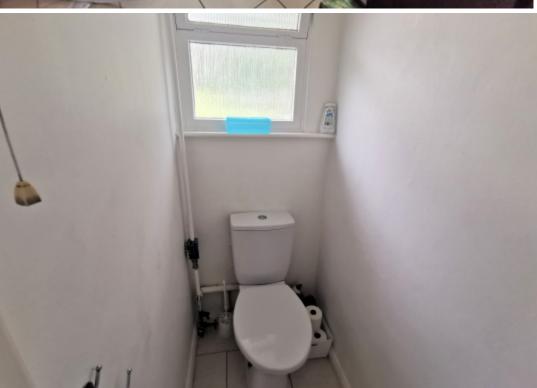

diator. TV point. Ceramic tiled floor. Double glazed door to outside. Double glazed window. Power points. Open plan to:

#### Kitchen Area

Inset single drainer stainless steel sink unit with mixer tap. Base units with work surface. Tiled surrounds. Wall cupboards. Gas cooker with extractor over. Washing machine. Freezer. Fridge. Gas boiler. Ceramic tiled floor. Power points. Wall mounted gas boiler.

#### **Bedroom**

approx. 12'4 x 8'2 (3.77m x 2.51m):

Built-in wardrobe with mirrored doors. Built-in cupboard. Radiator. Double glazed windows. Ceramic tiled floor. Power points.

#### **Shower Room**

Fully tiled shower cubicle with curtain. Pedestal wash hand basin. Tiled walls.

#### **Separate WC**

Low flush WC. Ceramic tiled floor.

# Outside

Well maintained communal grounds.









Telephone: 01727 761 816