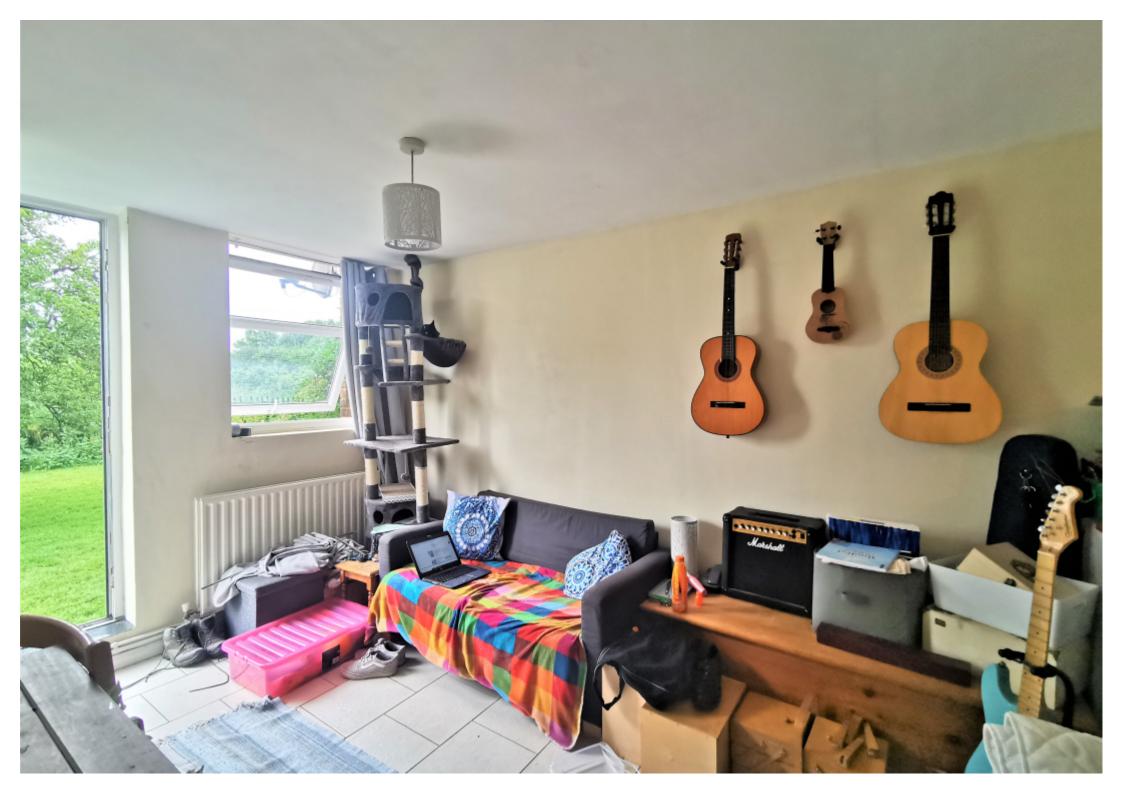

### **Living Room**

approx 20' max x 8'8 (6.11m max x 2.66m):

Radiator. TV point. Ceramic tiled floor. Double glazed door to outside. Double glazed window. Power points. Open plan to: