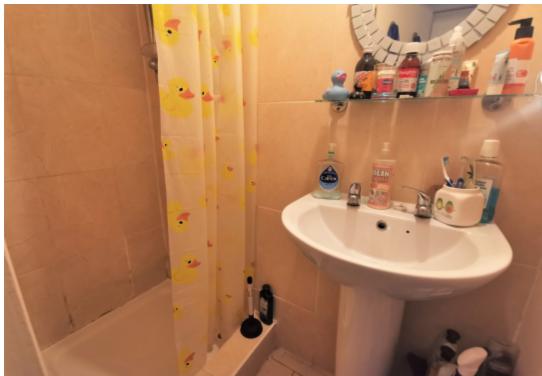

#### **Shower Room**

Fully tiled shower cubicle with curtain. Pedestal wash hand basin. Tiled walls.