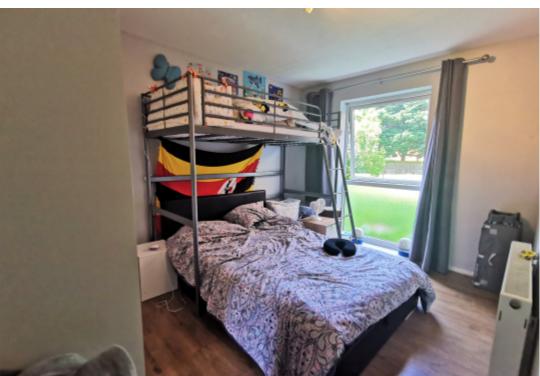

UNFURNISHED. Entrance Hall - Lounge/Diner - 4.80m x 2.94m (15'8" x 9'7") - Kitchen - 3.09m x 1.95 (10'1" x 6'4") - Bedroom - 3.82m x 2.91m (12'6" x 9'6") - Bathroom - 1.99m x 1.70m (6'6" x 5'6") - Communal Grounds Residents Parking