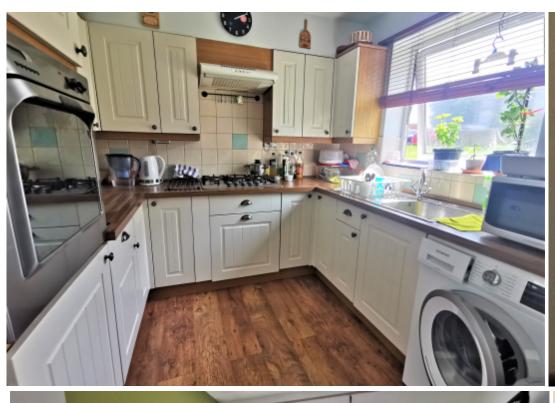

## **Property Description**

A well presented ground floor flat offering good size accommodation. The property has a well equipped, contemporary kitchen, a white bathroom suite with electric shower over and a larger than average living room with windows that run virtually floor to ceiling making this a bright, airy room. AVAILABLE 8TH SEPTEMBER.

## **Main Particulars**

A well presented ground floor flat offering good size accommodation. The property has a well equipped, contemporary kitchen, a white bathroom suite with electric shower over and a larger than average living room with windows that run virtually floor to ceiling making this a bright, airy room. AVAILABLE 19TH MAY. UNFURNISHED.