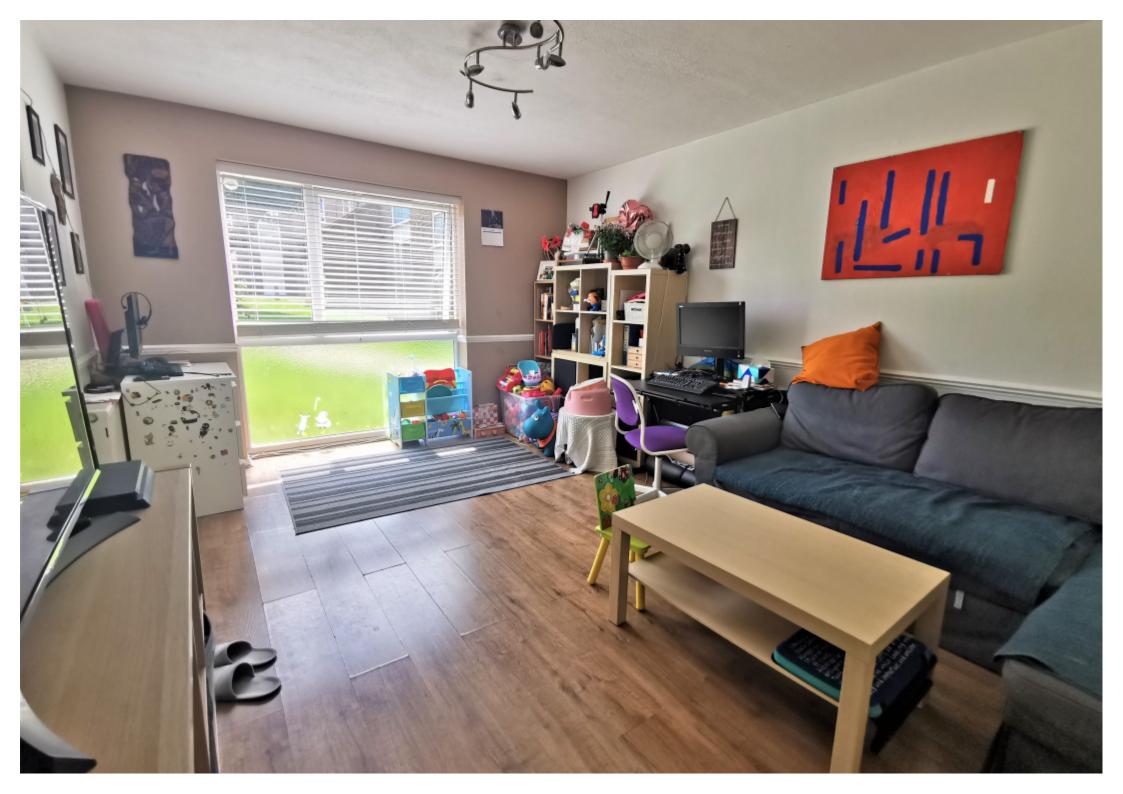

## **Property Description**

A well presented ground floor flat offering good size accommodation. The property has a well equipped, contemporary kitchen, a white bathroom suite with electric shower over and a larger than average living room with windows that run virtually floor to ceiling making this a bright, airy room. AVAILABLE 8TH SEPTEMBER.

## **Main Particulars**

A well presented ground floor flat offering good size accommodation. The property has a well equipped, contemporary kitchen, a white bathroom suite with electric shower over and a larger than average living room with windows that run virtually floor to ceiling making this a bright, airy room. AVAILABLE 19TH MAY. UNFURNISHED.