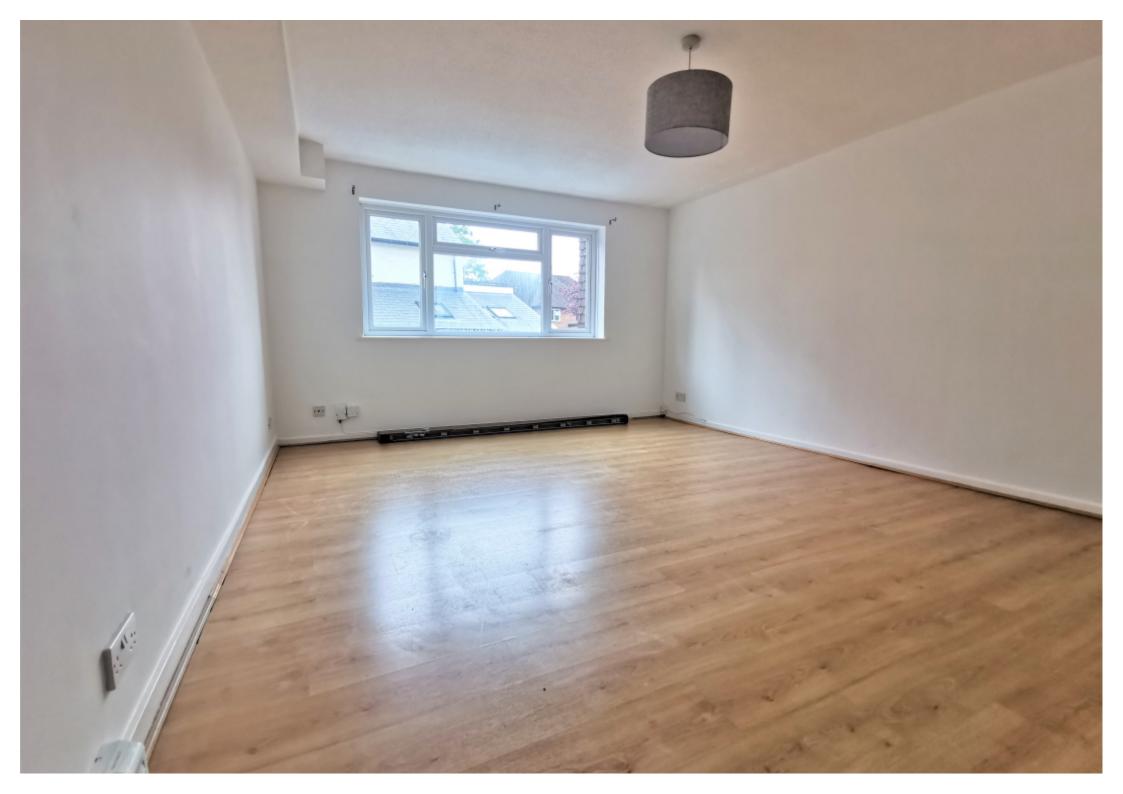

## **Main Particulars**

A spacious and neutrally decorated ground floor dual aspect apartment, with stunning communal gardens, conveniently located for both the Station and the Town Centre. The fitted kitchen is well equipped with a built-in fridge/freezer, built-in slimline dishwasher, electric hob, oven and washing machine. The bathroom is finished to a high standard and has a 'P' shaped bath with shower over. The living room is particularly large and both bedrooms are of a good size. AVAILABLE IMMEDIATELY. UNFURNISHED.

Living Room - 16'9" x 13'0"

Kitchen - 8'7" x 8'3"

Bedroom One - 13'6" x 8'8"

Bedroom Two - 9'4" x 8'5"

Bathroom - 8'6" (max.) x 6'8"

Telephone: 01727 761 816