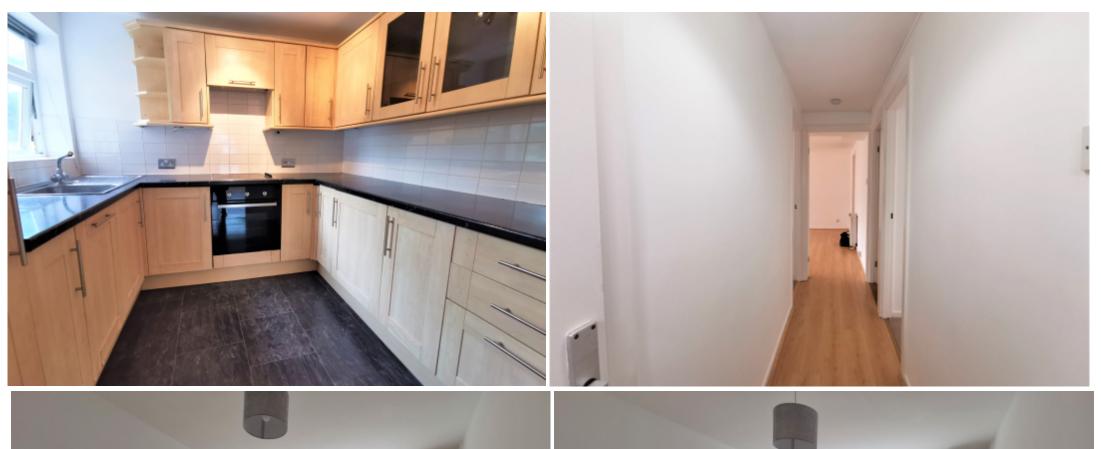

## **Main Particulars**

A spacious and neutrally decorated ground floor dual aspect apartment, with stunning communal gardens, conveniently located for both the Station and the Town Centre. The fitted kitchen is well equipped with a built-in fridge/freezer, built-in slimline dishwasher, electric hob, oven and washing machine. The bathroom is finished to a high standard and has a 'P' shaped bath with shower over. The living room is particularly large and both bedrooms are of a good size. AVAILABLE IMMEDIATELY. UNFURNISHED.

Living Room - 16'9" x 13'0"

Kitchen - 8'7" x 8'3"

Bedroom One - 13'6" x 8'8"

Bedroom Two - 9'4" x 8'5"

Bathroom - 8'6" (max.) x 6'8"

Telephone: 01727 761 816