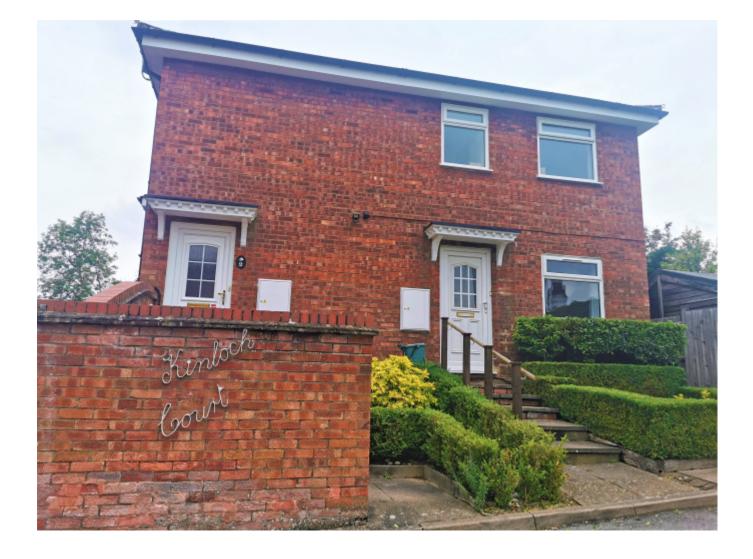

£1,250 Monthly

Kinloch Court, Station Road, Harpenden, Hertfordshire Apartment | 2 Bedrooms | 1 Bathroom

## **Property Description**

A spacious and neutrally decorated ground floor dual aspect apartment with stunning communal gardens. UNFURNISHED. AVAILABLE IMMEDIATELY.

## **Main Particulars**

A spacious and neutrally decorated ground floor dual aspect apartment, with stunning communal gardens, conveniently located for both the Station and the Town Centre. The fitted kitchen is well equipped with a built-in fridge/freezer, built-in slimline dishwasher, electric hob, oven and washing machine. The bathroom is finished to a high standard and has a 'P' shaped bath with shower over. The living room is particularly large and both bedrooms are of a good size. AVAILABLE IMMEDIATELY. UNFURNISHED.