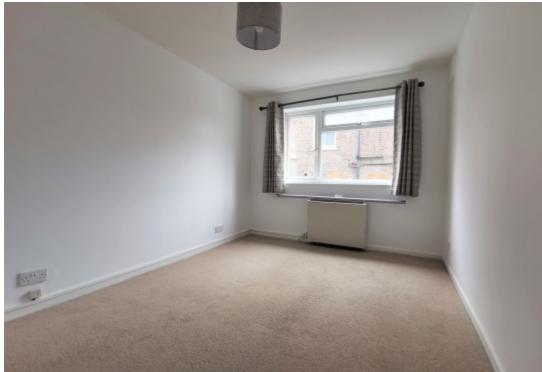

## **Main Particulars**

A spacious and neutrally decorated ground floor dual aspect apartment, with stunning communal gardens, conveniently located for both the Station and the Town Centre. The fitted kitchen is well equipped with a built-in fridge/freezer, built-in slimline dishwasher, electric hob, oven and washing machine. The bathroom is finished to a high standard and has a 'P' shaped bath with shower over. The living room is particularly large and both bedrooms are of a good size. AVAILABLE IMMEDIATELY. UNFURNISHED.

Living Room - 16'9" x 13'0"

Kitchen - 8'7" x 8'3"

Bedroom One - 13'6" x 8'8"

Bedroom Two - 9'4" x 8'5"

Bathroom - 8'6" (max.) x 6'8"

Telephone: 01727 761 816