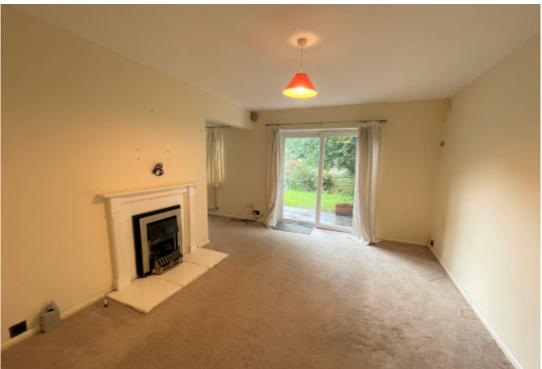

## **Key Features**

- Large Living Room
- Dining Room
- Good Size Kitchen
- Three Double Bedrooms

- Modern Shower Room
- Downstairs w.c.
- Rear Garden laid to Lawn
- Own Driveway

- Storage Shed & SideAccess
- Overlooking Mature Green

Living Room – 14'0" x 11'3"

Dining Room – 11'5" x 10'0" (max.)

Kitchen – 11'4" x 11'1"

Bedroom One – 14'1" x 13'1" (max.)

Bedroom Two - 12'0" x 10'0"

Bedroom Three - 12'7" x 8'9"

This floorplan is for illustrative purposes only and the location of doors, windows and other items are approximate.