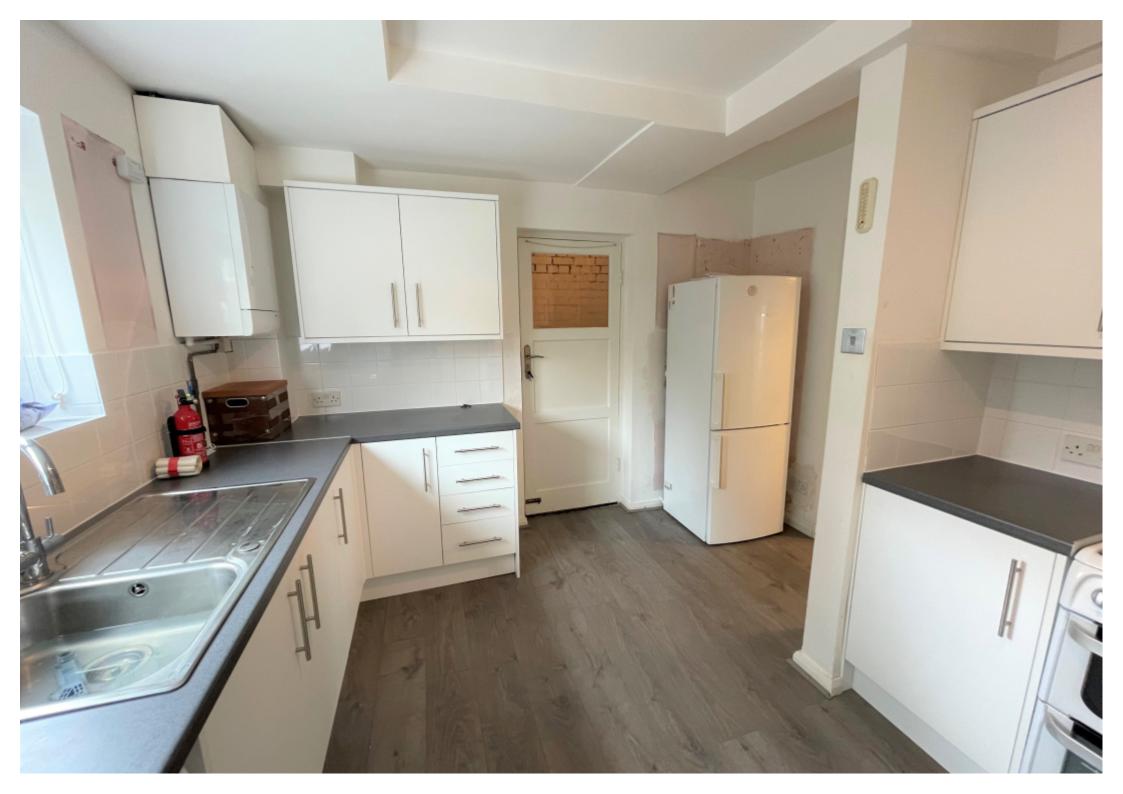

## **Key Features**

- Large Living Room
- Dining Room
- Good Size Kitchen
- Three Double Bedrooms

- Modern Shower Room
- Downstairs w.c.
- Rear Garden laid to Lawn
- Own Driveway

- Storage Shed & SideAccess
- Overlooking Mature Green

## **Main Particulars**

A spacious and comfortable 3 double bedroom family home, with its own driveway, on the South side of St Albans. The downstairs accommodation is very flexible and flows full circle from the hallway. Whilst the kitchen is fully functioning, a new kitchen is scheduled to be fitted in July and is currently stored in bedroom 3. There is a double width shower on the first floor along with a separate w.c. on the ground floor. This property has recently been decorated and carpeted upstairs and further decoration is scheduled for downstairs. Easy motorway access along with good local schools and shops. AVAILABLE IMMEDIATELY. PART-FURNISHED/UNFURNISHED.