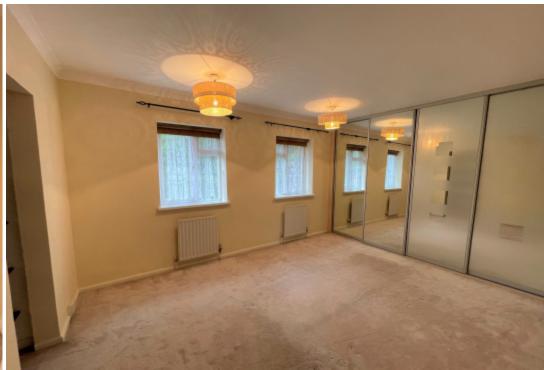

## **Key Features**

- Large Living Room
- Dining Room
- Good Size Kitchen
- Three Double Bedrooms

- Modern Shower Room
- Downstairs w.c.
- Rear Garden laid to Lawn
- Own Driveway

- Storage Shed & SideAccess
- Overlooking Mature Green

## **Property Description**

A spacious and comfortable 3 double bedroom family home, with its own driveway, on the South side of St Albans. This property has recently been decorated and carpeted upstairs and a replacement kitchen is scheduled for July. AVAILABLE IMMEDIATELY. PART/UNFURNISHED.

## **Main Particulars**

A spacious and comfortable 3 double bedroom family home, with its own driveway, on the South side of St Albans. The downstairs accommodation is very flexible and flows full circle from the hallway. Whilst the kitchen is fully functioning, a new kitchen is scheduled to be fitted in July and is currently stored in bedroom 3. There is a double width shower on the first floor along with a separate w.c. on the ground floor. This property has recently been decorated and carpeted upstairs and further decoration is scheduled for downstairs. Easy motorway access along with good local schools and shops. AVAILABLE IMMEDIATELY. PART-FURNISHED/UNFURNISHED.