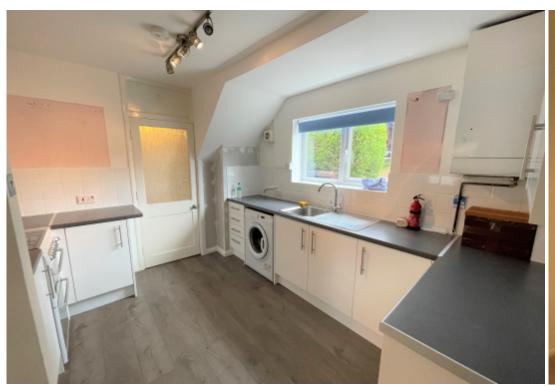

## **Key Features**

- Large Living Room
- Dining Room
- Good Size Kitchen
- Three Double Bedrooms

- Modern Shower Room
- Downstairs w.c.
- Rear Garden laid to Lawn
- Own Driveway

- Storage Shed & SideAccess
- Overlooking Mature Green

## **Main Particulars**

A spacious and comfortable 3 double bedroom family home, with its own driveway, on the South side of St Albans. The downstairs accommodation is very flexible and flows full circle from the hallway. Whilst the kitchen is fully functioning, a new kitchen is scheduled to be fitted in July and is currently stored in bedroom 3. There is a double width shower on the first floor along with a separate w.c. on the ground floor. This property has recently been decorated and carpeted upstairs and further decoration is scheduled for downstairs. Easy motorway access along with good local schools and shops. AVAILABLE IMMEDIATELY. PART-FURNISHED/UNFURNISHED.