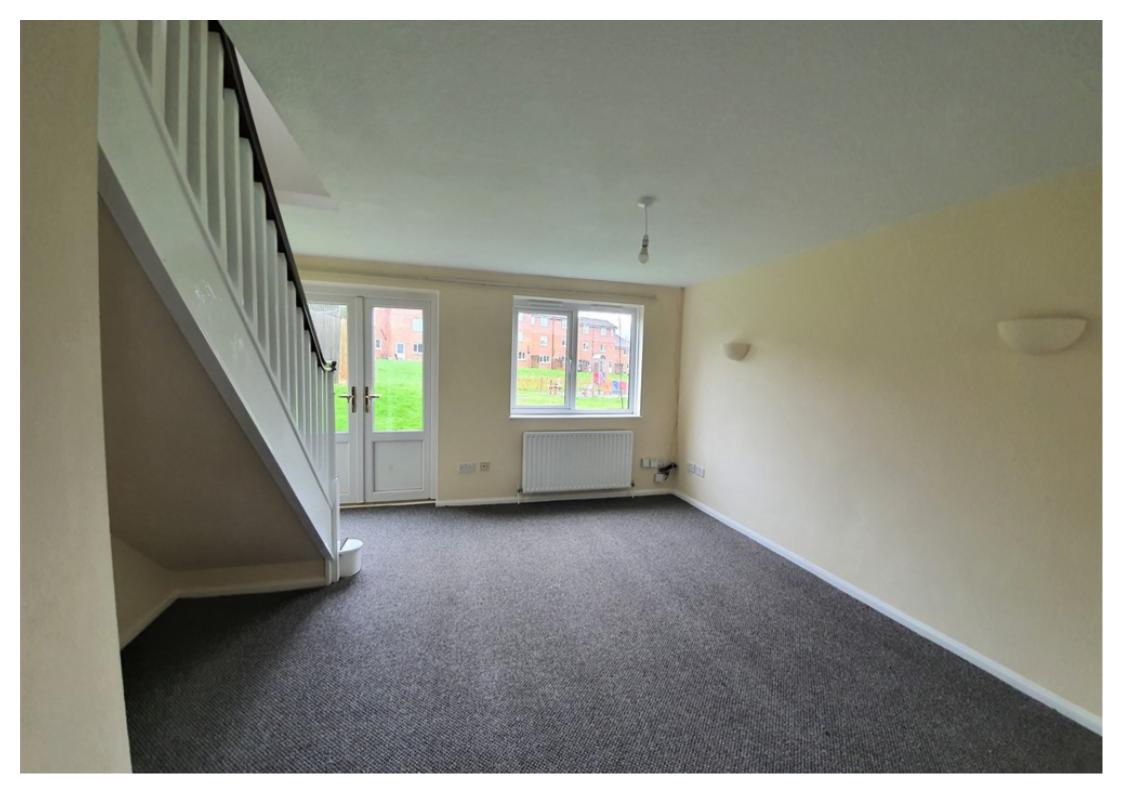

## **Key Features**

- Large Living/Dining Room
- Patio Doors to Shared Garden
- Two Double Bedrooms

- Open Plan Kitchen
- Small Entrance hall
- Bathroom with Shower over Bath

- Gas Central Heating
- Drive with Parking for One Car

## **Property Description**

A newly decorated two bedroom house offering bright and spacious accommodation. There is a good size living room with patio doors onto a communal garden and the kitchen (with white goods) is open-plan to the front of the house. Stairs from the living room lead to two bedrooms and a bathroom. Lavender Crescent is located on the west side of St Albans and is within easy reach of the City centre as well as schools for all ages. AVAILABLE 7TH MAY. UNFURNISHED.

## **Main Particulars**

A newly decorated two bedroom house offering bright and spacious accommodation. There is a good size living room with patio doors onto a communal garden and the kitchen (with white goods) is open-plan to the front of the house. Stairs from the living room lead to two bedrooms and a bathroom. Lavender Crescent is located on the west side of St Albans and is within easy reach of the City centre as well as schools for all ages. AVAILABLE 7TH MAY. UNFURNISHED.