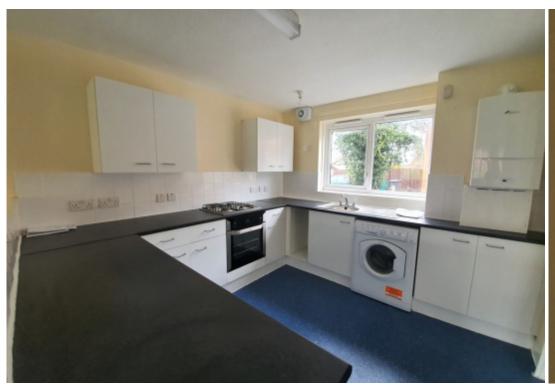

## **Key Features**

- Large Living/Dining Room
- Patio Doors to Shared Garden
- Two Double Bedrooms

- Open Plan Kitchen
- Small Entrance hall
- Bathroom with Shower over Bath

- Gas Central Heating
- Drive with Parking for One Car

## **Property Description**

A newly decorated two bedroom house offering bright and spacious accommodation. There is a good size living room with patio doors onto a communal garden and the kitchen (with white goods) is open-plan to the front of the house. Stairs from the living room lead to two bedrooms and a bathroom. Lavender Crescent is located on the west side of St Albans and is within easy reach of the City centre as well as schools for all ages. AVAILABLE 7TH MAY. UNFURNISHED.

## **Main Particulars**

A newly decorated two bedroom house offering bright and spacious accommodation. There is a good size living room with patio doors onto a communal garden and the kitchen (with white goods) is open-plan to the front of the house. Stairs from the living room lead to two bedrooms and a bathroom. Lavender Crescent is located on the west side of St Albans and is within easy reach of the City centre as well as schools for all ages. AVAILABLE 7TH MAY. UNFURNISHED.