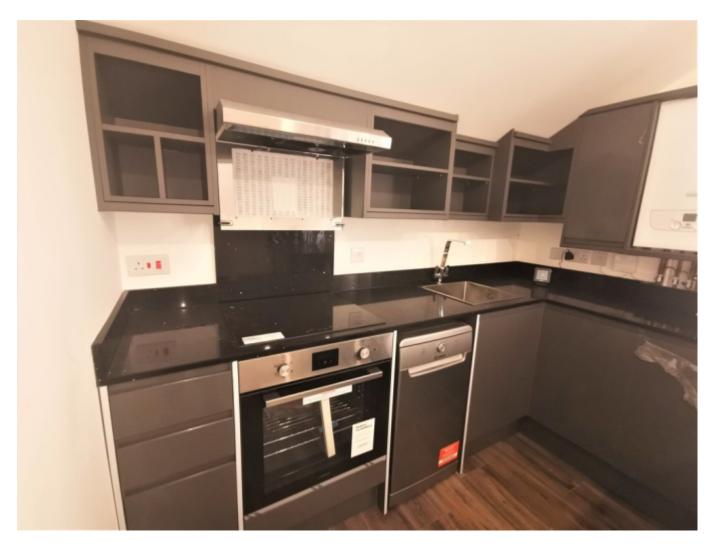

## **Key Features**

- Three Bedrooms
- Open Plan Kitchen/Living
  Room
- Lovely Bathroom

- Well Equipped Kitchen
- Allocated Parking
- Communal Garden

- Gas Central Heating
- Double Glazing
- Personal Store Cupboard

## **Main Particulars**

We are delighted to offer this stylish, newly built development of 8 apartments set over three floors in this convenient location for railway and motorway links along with good local shops. This spacious 3 bedroom top floor apartment has a contemporary kitchen with granite worktops and breakfast bar along with white goods to include a washing machine, dryer and dishwasher. The bathroom is finished to a high standard with stone effect tiles and a shower over the bath. To the rear is an immaculately finished garden with each flat having its own store cupboard and there is a designated drying area for laundry. AVAILABLE 12TH APRIL. UNFURNISHED.