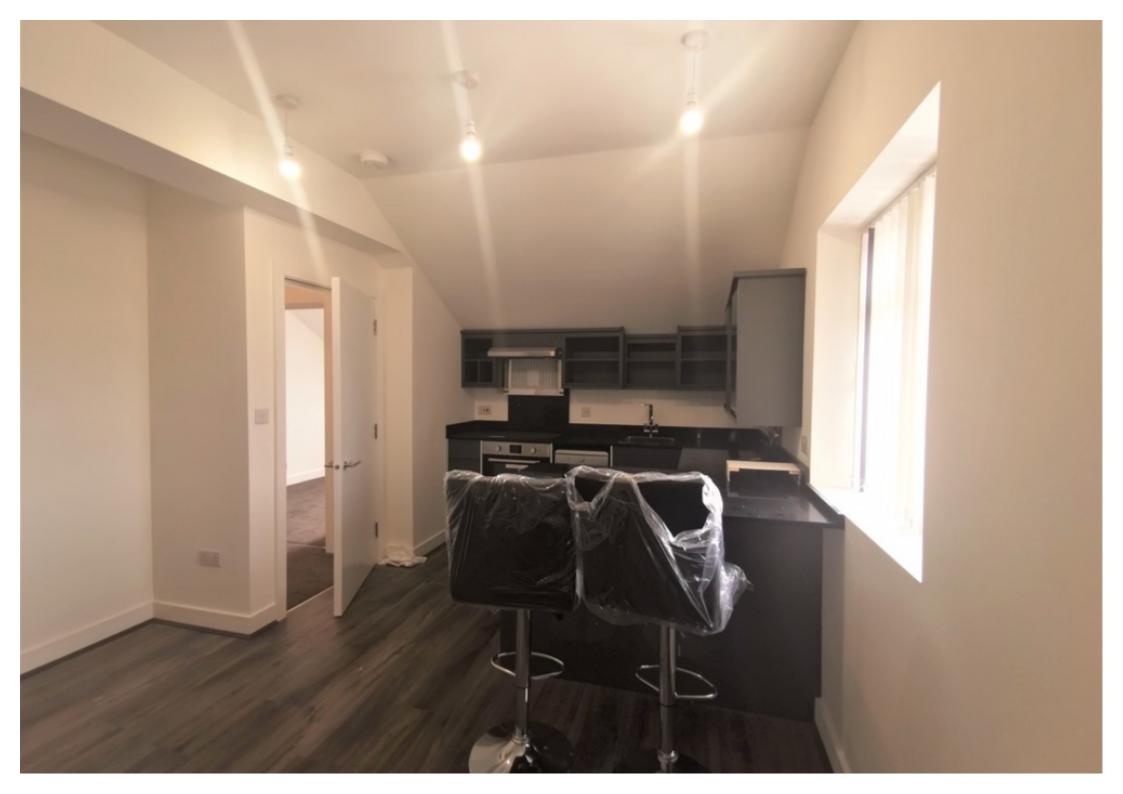

## **Key Features**

- Three Bedrooms
- Open Plan Kitchen/Living
  Room
- Lovely Bathroom

- Well Equipped Kitchen
- Allocated Parking
- Communal Garden

- Gas Central Heating
- Double Glazing
- Personal Store Cupboard

## **Main Particulars**

We are delighted to offer this stylish, newly built development of 8 apartments set over three floors in this convenient location for railway and motorway links along with good local shops. This spacious 3 bedroom top floor apartment has a contemporary kitchen with granite worktops and breakfast bar along with white goods to include a washing machine, dryer and dishwasher. The bathroom is finished to a high standard with stone effect tiles and a shower over the bath. To the rear is an immaculately finished garden with each flat having its own store cupboard and there is a designated drying area for laundry. AVAILABLE 12TH APRIL. UNFURNISHED.