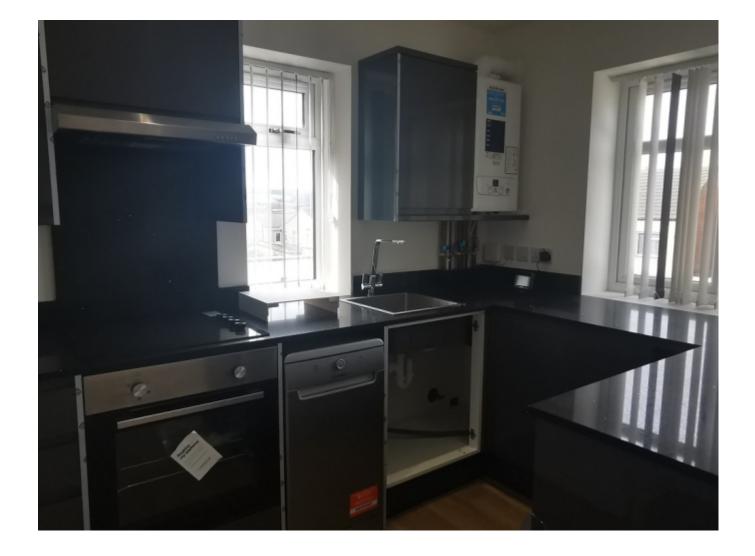

## **Key Features**

- Three Bedrooms
- Open Plan Kitchen/Living Room
- Appliances

- Utility Cupboard in Hallway
- Lovely Bathroom
- Allocated Parking

- Personal Store Shed
- Communal Garden

## **Main Particulars**

We are delighted to offer this stylish, newly built development of 8 apartments set over three floors in this convenient location for railway and motorway links along with good local shops. This spacious 3 bedroom first floor flat has a lovely kitchen with white good to include a slimline dishwasher. The bathroom is beautifully finished with stone effect tiles and a shower over the bath. To the rear is an immaculately finished garden with each flat having its own store cupboard and there is a designated drying area for laundry. AVAILABLE 12TH APRIL. UNFURNISHED.