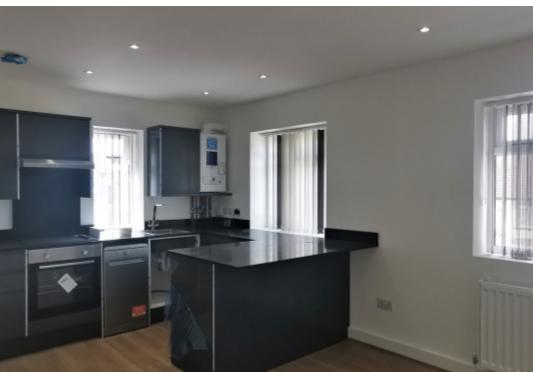

## **Key Features**

- Three Bedrooms
- Open Plan Kitchen/Living Room
- Appliances

- Utility Cupboard in Hallway
- Lovely Bathroom
- Allocated Parking

- Personal Store Shed
- Communal Garden

## **Main Particulars**

We are delighted to offer this stylish, newly built development of 8 apartments set over three floors in this convenient location for railway and motorway links along with good local shops. This spacious 3 bedroom first floor flat has a lovely kitchen with white good to include a slimline dishwasher. The bathroom is beautifully finished with stone effect tiles and a shower over the bath. To the rear is an immaculately finished garden with each flat having its own store cupboard and there is a designated drying area for laundry. AVAILABLE 12TH APRIL. UNFURNISHED.