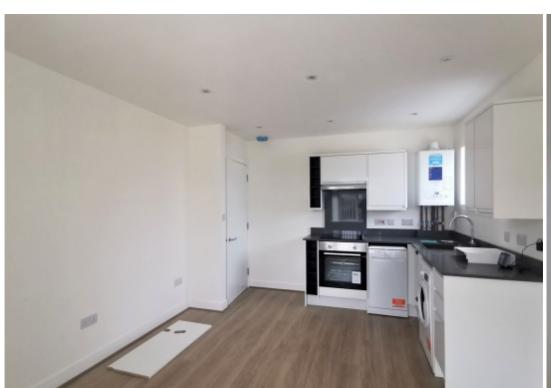

## **Key Features**

- Two Bedrooms
- Open Plan Kitchen/Living Room
- Lovely Bathroom

- Communal Garden
- Personal StorageCupboard
- Double Glazing

Gas Central Heating

## **Main Particulars**

We are delighted to offer this stylish, newly built development of 8 apartments set over three floors in this convenient location for railway and motorway links along with good local shops. This very attractive 2 bedroom first floor apartment has a contemporary kitchen with granite worktops along with white goods consisting of an oven, hob and extractor fan, a washing machine and slimline dishwasher. The bathroom is finished to a high standard with marble effect tiles and a shower over the bath. To the rear is an immaculately finished garden with each flat having its own store cupboard and there is a designated drying area for laundry. AVAILABLE 12TH APRIL. UNFURNISHED.