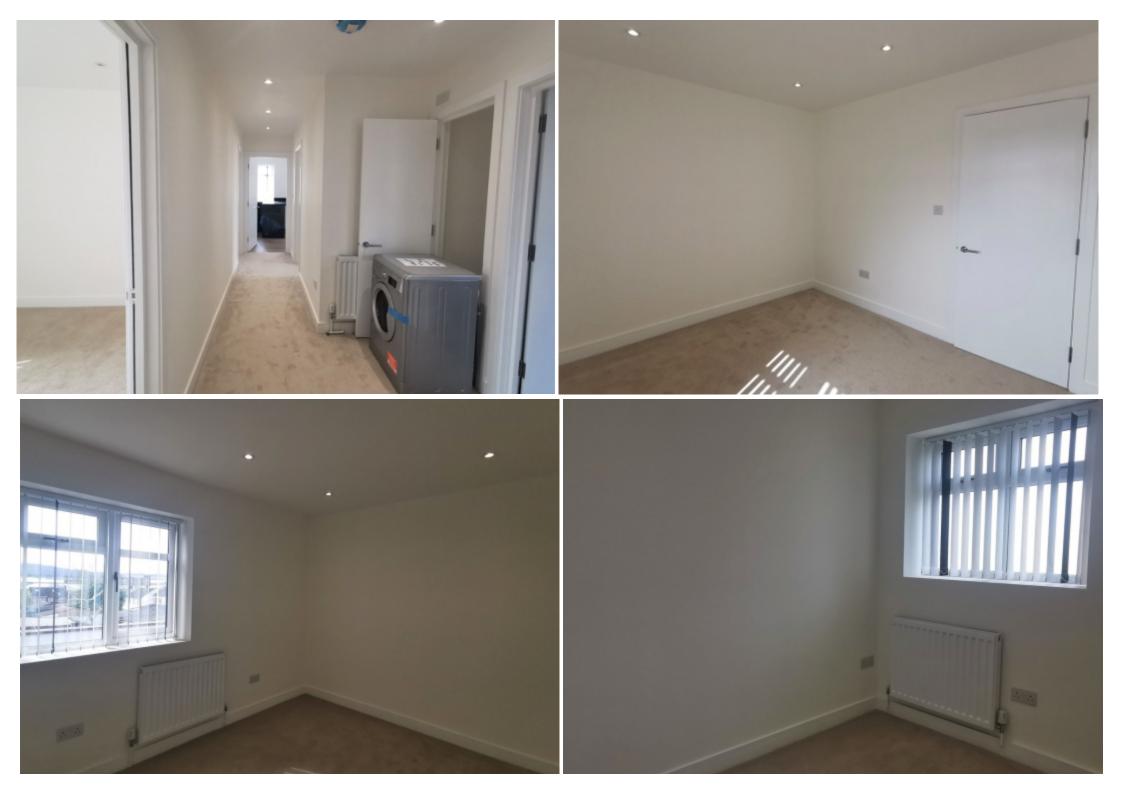

## **Key Features**

- Three Bedrooms
- Open Plan Kitchen/Living
  Room
- Utility Cupboard
- Stunning Bathroom

- Wide Hallway
- Private Store Shed
- Communal Gardens
- Laundry Area

- Convenient Loction
- One Allocated Parking
  Space

## **Main Particulars**

We are delighted to offer this stylish, newly built development of 8 apartments set over three floors in this convenient location for railway and motorway links along with good local shops. This spacious 3 bedroom ground floor flat has a lovely kitchen with white good to include a slimline dishwasher. The bathroom is beautifully finished with stone effect tiles and a shower over the bath. To the rear is an immaculately finished garden with each flat having its own store cupboard and there is a designated drying area for laundry. AVAILABLE 12TH APRIL. UNFURNISHED.