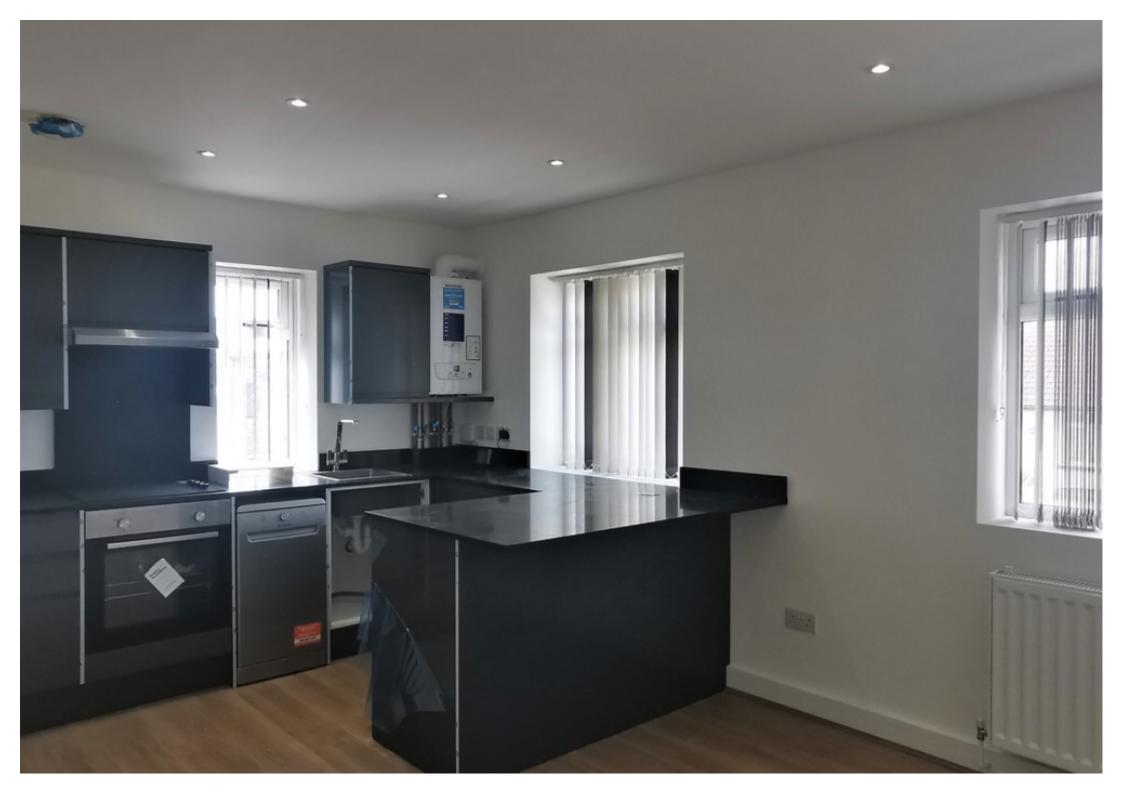

## **Key Features**

- Three Bedrooms
- Open Plan Kitchen/Living
  Room
- Utility Cupboard
- Stunning Bathroom

- Wide Hallway
- Private Store Shed
- Communal Gardens
- Laundry Area

- Convenient Loction
- One Allocated Parking
  Space

## **Main Particulars**

We are delighted to offer this stylish, newly built development of 8 apartments set over three floors in this convenient location for railway and motorway links along with good local shops. This spacious 3 bedroom ground floor flat has a lovely kitchen with white good to include a slimline dishwasher. The bathroom is beautifully finished with stone effect tiles and a shower over the bath. To the rear is an immaculately finished garden with each flat having its own store cupboard and there is a designated drying area for laundry. AVAILABLE 12TH APRIL. UNFURNISHED.