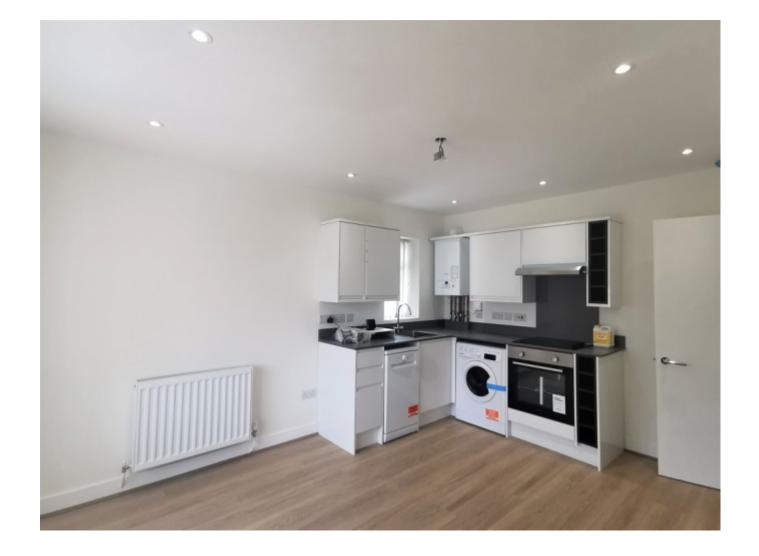

## **Key Features**

- Stylish Development
- Lovely LivingRoom/Kitchen withAppliances
- Two Bedroom

- Large Hallway
- Stunning Bathroom
- Communal Gardens

- Double Glazing
- Private Store Shed

## **Main Particulars**

We are delighted to offer this stylish, newly built development of 8 apartments set over three floors in this convenient location for railway and motorway links along with good local shops. This very attractive 2 bedroom first floor apartment has a contemporary kitchen with granite worktops along with white goods consisting of an oven, hob and extractor fan, a washing machine and slimline dishwasher. The bathroom is finished to a high standard with marble effect tiles and a shower over the bath. To the rear is an immaculately finished garden with each flat having its own store cupboard and there is a designated drying area for laundry. AVAILABLE 12TH APRIL. UNFURNISHED.