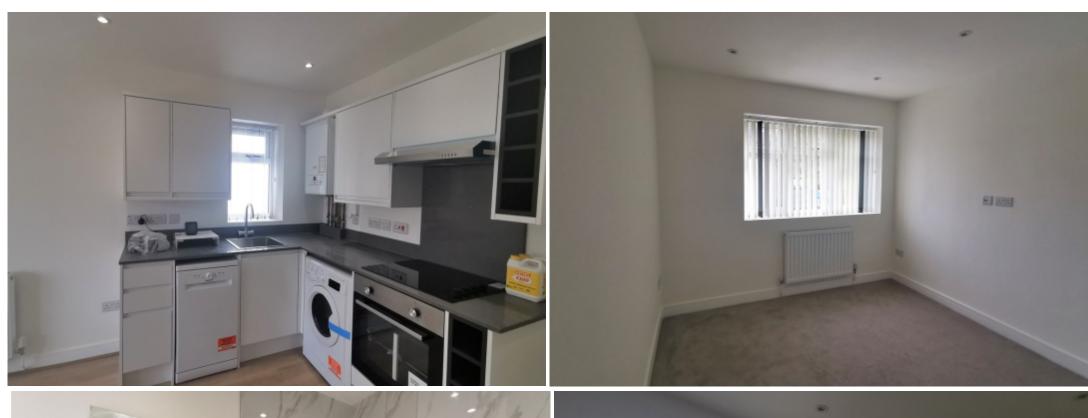

## **Key Features**

- Stylish Development
- Lovely LivingRoom/Kitchen withAppliances
- Two Bedroom

- Large Hallway
- Stunning Bathroom
- Communal Gardens

- Double Glazing
- Private Store Shed

## **Main Particulars**

We are delighted to offer this stylish, newly built development of 8 apartments set over three floors in this convenient location for railway and motorway links along with good local shops. This very attractive 2 bedroom first floor apartment has a contemporary kitchen with granite worktops along with white goods consisting of an oven, hob and extractor fan, a washing machine and slimline dishwasher. The bathroom is finished to a high standard with marble effect tiles and a shower over the bath. To the rear is an immaculately finished garden with each flat having its own store cupboard and there is a designated drying area for laundry. AVAILABLE 12TH APRIL. UNFURNISHED.