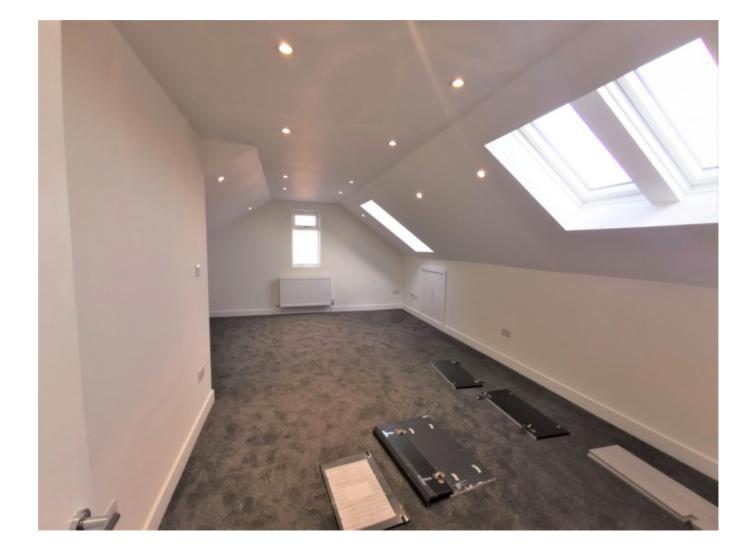

## **Main Particulars**

We are delighted to offer this stylish, newly built development of 8 apartments set over three floors in this convenient location for railway and motorway links along with good local shops. This striking 2 bedroom top floor apartment has a contemporary kitchen with granite worktops and breakfast bar along with white goods to include a washing machine, dryer and dishwasher. The bathroom is finished to a high standard with stone effect tiles and a shower over the bath. The main bedroom is just stunning, beautifully lit into the eaves and is exceptionally large. To the rear is an immaculately finished garden with each flat having its own store cupboard and there is a designated drying area for laundry. AVAILABLE 12TH APRIL. UNFURNISHED.