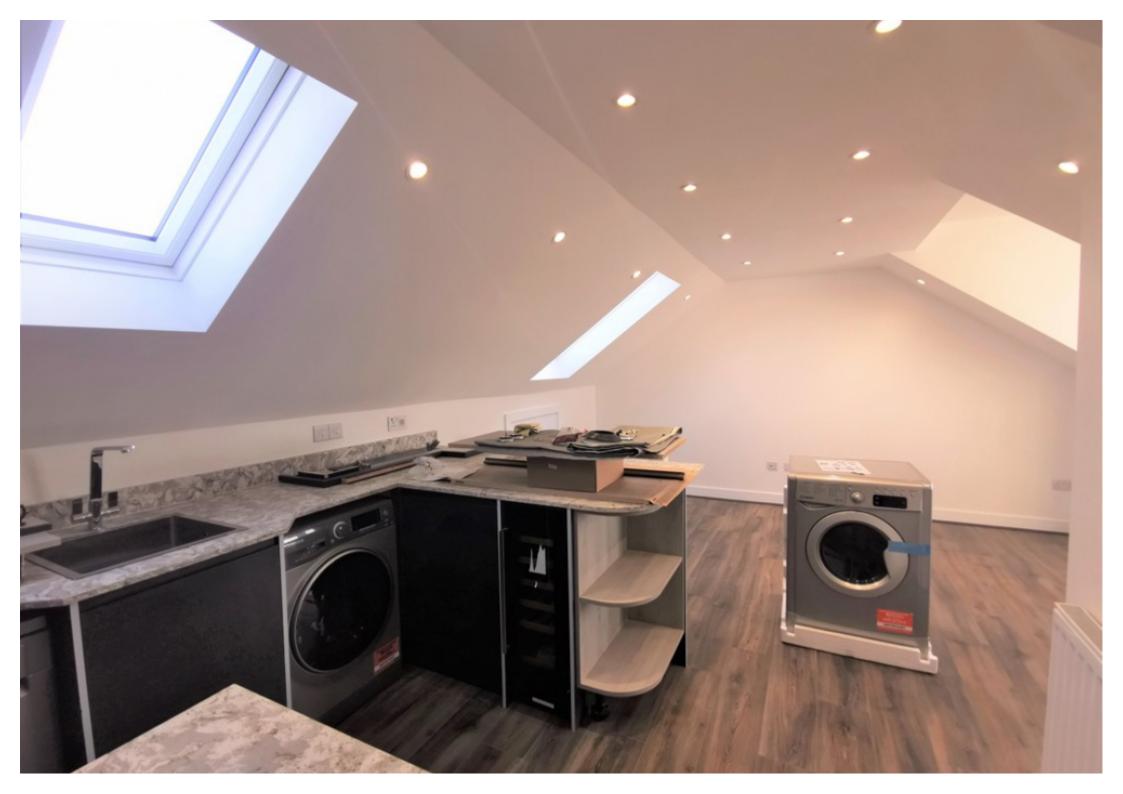

## **Main Particulars**

We are delighted to offer this stylish, newly built development of 8 apartments set over three floors in this convenient location for railway and motorway links along with good local shops. This striking 2 bedroom top floor apartment has a contemporary kitchen with granite worktops and breakfast bar along with white goods to include a washing machine, dryer and dishwasher. The bathroom is finished to a high standard with stone effect tiles and a shower over the bath. The main bedroom is just stunning, beautifully lit into the eaves and is exceptionally large. To the rear is an immaculately finished garden with each flat having its own store cupboard and there is a designated drying area for laundry. AVAILABLE 12TH APRIL. UNFURNISHED.