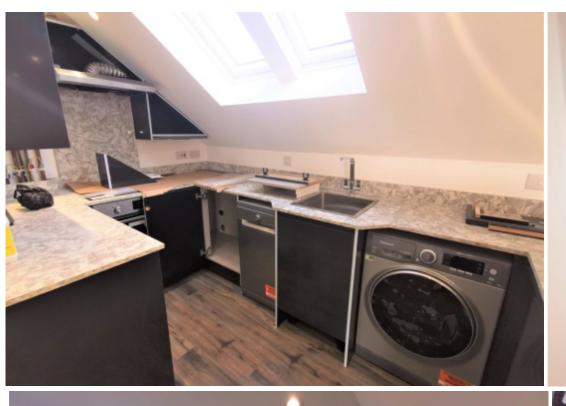

## **Main Particulars**

We are delighted to offer this stylish, newly built development of 8 apartments set over three floors in this convenient location for railway and motorway links along with good local shops. This striking 2 bedroom top floor apartment has a contemporary kitchen with granite worktops and breakfast bar along with white goods to include a washing machine, dryer and dishwasher. The bathroom is finished to a high standard with stone effect tiles and a shower over the bath. The main bedroom is just stunning, beautifully lit into the eaves and is exceptionally large. To the rear is an immaculately finished garden with each flat having its own store cupboard and there is a designated drying area for laundry. AVAILABLE 12TH APRIL. UNFURNISHED.