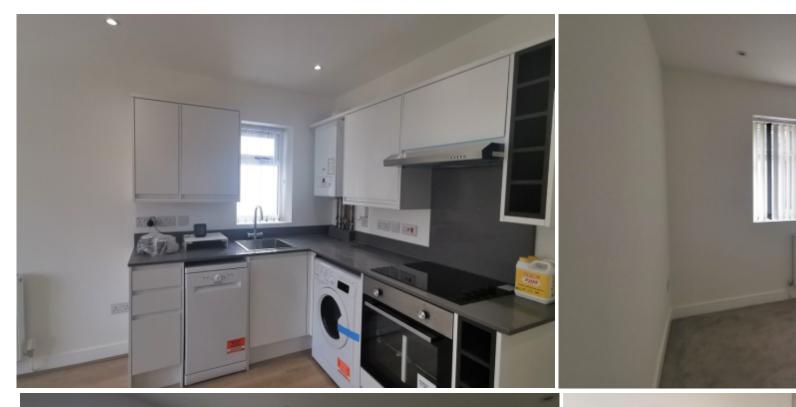

## **Key Features**

- Beautiful Finish
- Lovely Kitchen with all Appliances
- Two Bedrooms
- Wide Hallway

- Stunning Bathroom
- Communal Garden
- Double Glazing
- Gas Central Heating

- Personal Store Cupboard
- Security System

## **Main Particulars**

We are delighted to offer this stylish, newly built development of 8 apartments set over three floors in this convenient location for railway and motorway links along with good local shops. This very attractive 2 bedroom ground floor flat has a lovely kitchen with white good to include a slimline dishwasher. The bathroom is beautifully finished with marble effect tiles and a shower over the bath. To the rear, is an immaculately finished communal garden with each flat having its own store cupboard and there is a designated drying area for laundry. AVAILABLE 12TH APRIL. UNFURNISHED.