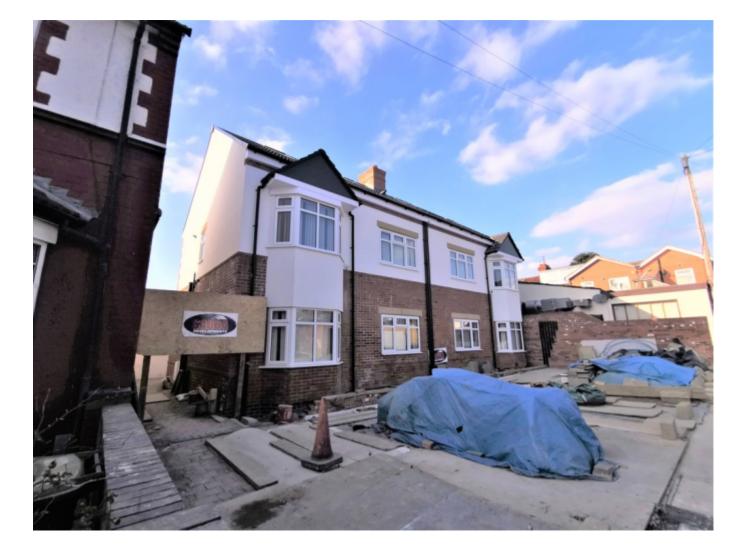

£875 Monthly

2b Medina Road, Maidenhall, Luton, Beds

Apartment | 2 Bedrooms | 1 Bathroom

## **Property Description**

GROUND FLOOR 2 BEDROOM. We are delighted to offer this stylish, newly built development of 8 apartments set over three floors in this convenient location for railway and motorway links along with good local shops. AVAILABLE 12TH APRIL. UNFURNISHED.

## **Main Particulars**

We are delighted to offer this stylish, newly built development of 8 apartments set over three floors in this convenient location for railway and motorway links along with good local shops. This very attractive 2 bedroom ground floor flat has a lovely kitchen with white good to include a slimline dishwasher. The bathroom is beautifully finished with marble effect tiles and a shower over the bath. To the rear, is an immaculately finished communal garden with each flat having its own store cupboard and there is a designated drying area for laundry. AVAILABLE 12TH APRIL. UNFURNISHED.