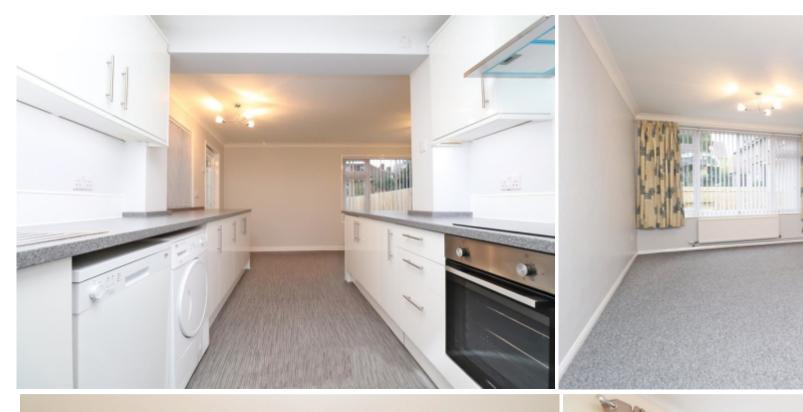

## **Key Features**

- Large Kitchen/Diner
- Bright Living Room
- Downstairs w.c.
- Conservatory

- Three Bedrooms
- Modern Bathroom
- Lovely Sunny Garden
- Good School Catchment

- One Mile to City Station
- Semi-Detached

## **Property Description**

A recently refurbished three bedroom semi-detached home situated in a quiet residential cul-de-sac. The property is offered in superb condition throughout and benefits from bright and spacious accommodation with a modern kitchen/dining room, living room, conservatory, downstairs W.C., three bedrooms and a recently fitted bathroom suite. There is a large sunny aspect rear garden with a useful outbuilding and summerhouse. AVAILABLE 8TH FEBRUARY. UNFURNISHED.

## **Main Particulars**

A recently refurbished three bedroom semi-detached home situated in a quiet residential cul-de-sac. The property is offered in superb condition throughout and benefits from bright and spacious accommodation with a modern kitchen/dining room, living room, conservatory, downstairs W.C., three bedrooms and a recently fitted bathroom suite. There is a large sunny aspect rear garden with a useful outbuilding and summerhouse.

Hallway -Cloakroom W.C. -**Lounge** - 6.45m x 3.73m max (21'2 x 12'3 max) -**Diner** - 5.33m x 3.33m (17'6 x 10'11) -**Kitchen** - 3.45m x 2.54m (11'4 x 8'4) -**Conservatory** - 3.40m x 2.92m (11'2 x 9'7) -Landing -**Bedroom 1** - 3.96m x 3.84m at max narrowing to 3.10m (13 x 12'7 -**Bedroom 2** - 3.96m x 2.57m at max narrowing to 3.20m (13 x 8'5 -**Bedroom 3** - 2.59m x 2.51m (8'6 x 8'3) -**Bathroom** - 2.46m x 1.65m (8'1 x 5'5) -Outside -Front Garden -Rear Garden -**Council Tax Band D** 