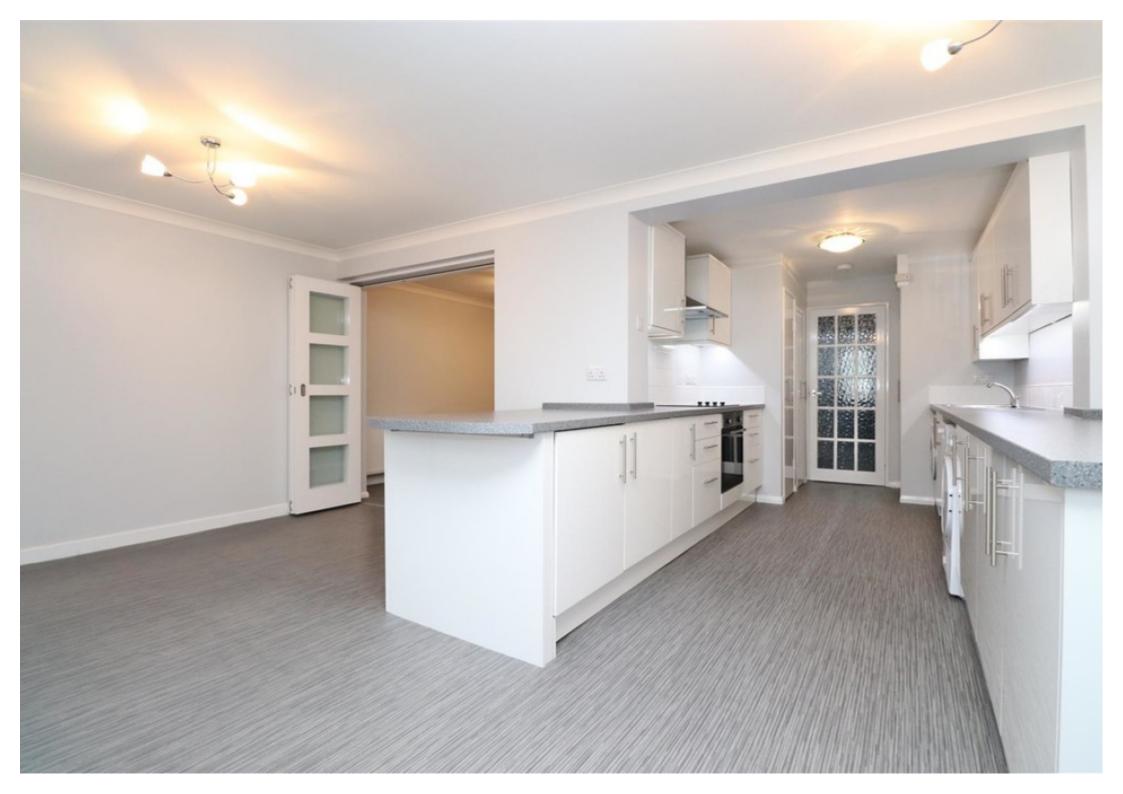

## **Key Features**

- Large Kitchen/Diner
- Bright Living Room
- Downstairs w.c.
- Conservatory

- Three Bedrooms
- Modern Bathroom
- Lovely Sunny Garden
- Good School Catchment

- One Mile to City Station
- Semi-Detached

## **Property Description**

A recently refurbished three bedroom semi-detached home situated in a quiet residential cul-de-sac. The property is offered in superb condition throughout and benefits from bright and spacious accommodation with a modern kitchen/dining room, living room, conservatory, downstairs W.C., three bedrooms and a recently fitted bathroom suite. There is a large sunny aspect rear garden with a useful outbuilding and summerhouse. AVAILABLE 8TH FEBRUARY. UNFURNISHED.

## **Main Particulars**

A recently refurbished three bedroom semi-detached home situated in a quiet residential cul-de-sac. The property is offered in superb condition throughout and benefits from bright and spacious accommodation with a modern kitchen/dining room, living room, conservatory, downstairs W.C., three bedrooms and a recently fitted bathroom suite. There is a large sunny aspect rear garden with a useful outbuilding and summerhouse.

Hallway -Cloakroom W.C. -**Lounge** - 6.45m x 3.73m max (21'2 x 12'3 max) -**Diner** - 5.33m x 3.33m (17'6 x 10'11) -**Kitchen** - 3.45m x 2.54m (11'4 x 8'4) -**Conservatory** - 3.40m x 2.92m (11'2 x 9'7) -Landing -**Bedroom 1** - 3.96m x 3.84m at max narrowing to 3.10m (13 x 12'7 -**Bedroom 2** - 3.96m x 2.57m at max narrowing to 3.20m (13 x 8'5 -**Bedroom 3** - 2.59m x 2.51m (8'6 x 8'3) -**Bathroom** - 2.46m x 1.65m (8'1 x 5'5) -Outside -Front Garden -Rear Garden -**Council Tax Band D** 