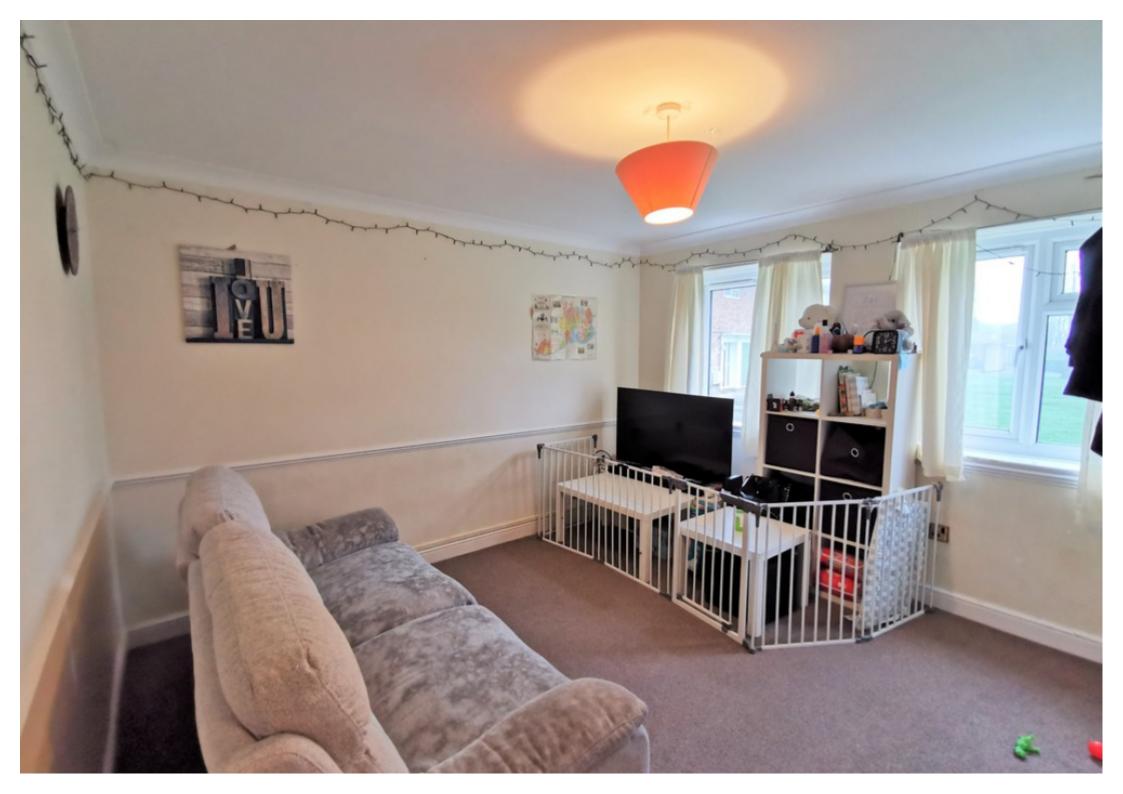

## **Key Features**

- Entrance Hall
- Living Room
- Double Bedroom withFitted Wardrobes

- Bathroom
- Residents Parking
- Communal Gardens

Popular Location

Entrance Hall - 12'3" x 3'0" Living Room - 12'3" x 11'10" Bedroom - 9'8" x 8'11" (to fitted cupboard) Kitchen - 11'8" x 5'9"

Bathroom 8'1" x 5'0"

Telephone: 01727 761 816

www.attewellhardwickeandleahy.co.uk