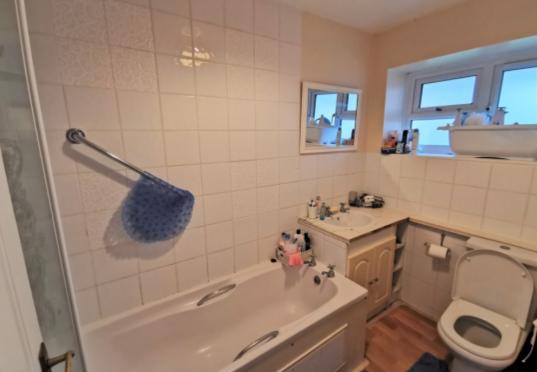

## **Key Features**

- Entrance Hall
- Living Room
- Double Bedroom withFitted Wardrobes

- Bathroom
- Residents Parking
- Communal Gardens

Popular Location

Entrance Hall - 12'3" x 3'0" Living Room - 12'3" x 11'10" Bedroom - 9'8" x 8'11" (to fitted cupboard) Kitchen - 11'8" x 5'9"

Bathroom 8'1" x 5'0"

Telephone: 01727 761 816

www.attewellhardwickeandleahy.co.uk