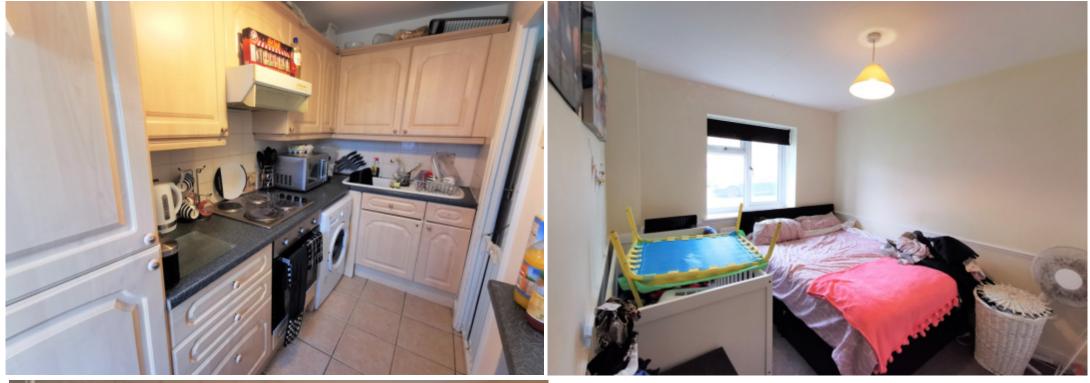

## **Key Features**

- Entrance Hall
- Living Room
- Double Bedroom withFitted Wardrobes

- Bathroom
- Residents Parking
- Communal Gardens

Popular Location

Entrance Hall - 12'3" x 3'0" Living Room - 12'3" x 11'10" Bedroom - 9'8" x 8'11" (to fitted cupboard) Kitchen - 11'8" x 5'9"

Bathroom 8'1" x 5'0"

Telephone: 01727 761 816

www.attewellhardwickeandleahy.co.uk