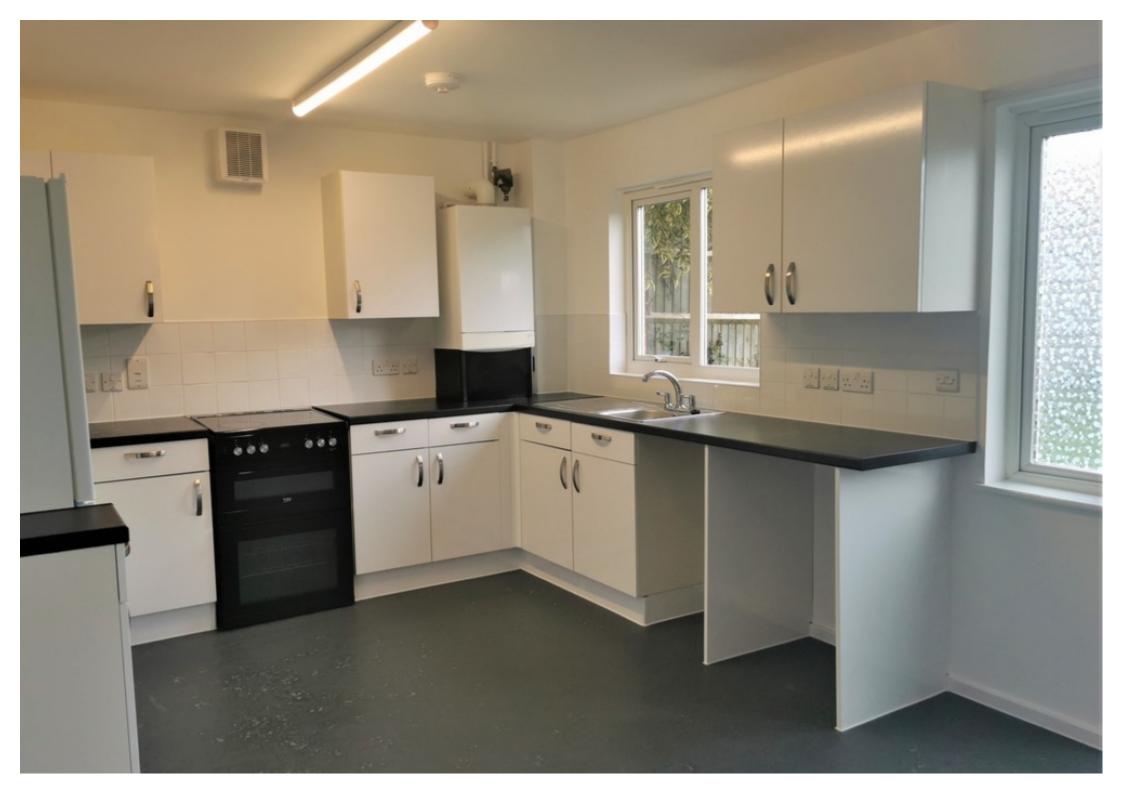

### **Property Description**

A lovely, spacious family home within a stone's throw of St Albans Girls School set in this quiet, leafy close. The property has been newly decorated throughout and offers three bedrooms, a wide 17' living room, a 17' kitchen/diner, large upstairs bathroom and a downstairs w.c. and entrance lobby. There is a low maintenance garden to the rear, side access to the house and parking to the front of the property. AVAILABLE 11th DECEMBER. UNFURNISHED.

### **Main Particulars**

A lovely, spacious family home within a stone's throw of St Albans Girls School set in this quiet, leafy close. The property has been newly decorated throughout and offers three bedrooms, a wide 17' living room, a 17' kitchen/diner, large upstairs bathroom and a downstairs w.c. and entrance lobby. There is a low maintenance garden to the rear, side access to the house and parking to the front of the property. AVAILABLE 11TH DECEMBER. UNFURNISHED.