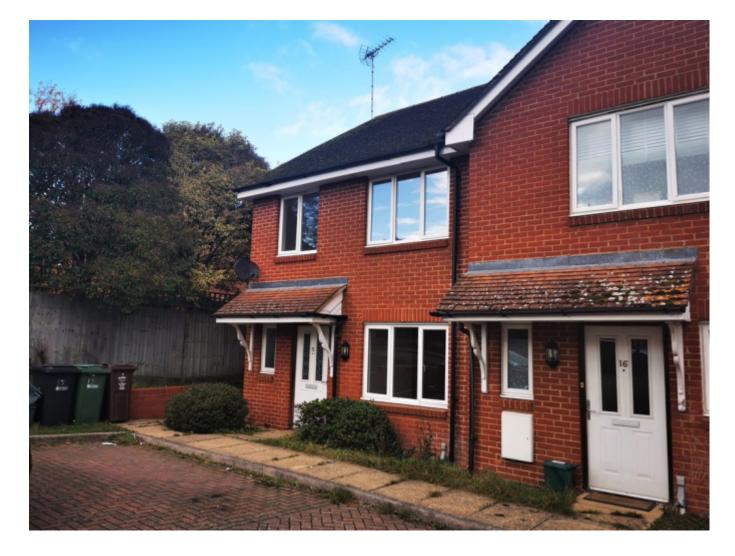

### **Property Description**

A lovely, spacious family home within a stone's throw of St Albans Girls School set in this quiet, leafy close. The property has been newly decorated throughout and offers three bedrooms, a wide 17' living room, a 17' kitchen/diner, large upstairs bathroom and a downstairs w.c. and entrance lobby. There is a low maintenance garden to the rear, side access to the house and parking to the front of the property. AVAILABLE 11th DECEMBER. UNFURNISHED.

### **Main Particulars**

A lovely, spacious family home within a stone's throw of St Albans Girls School set in this quiet, leafy close. The property has been newly decorated throughout and offers three bedrooms, a wide 17' living room, a 17' kitchen/diner, large upstairs bathroom and a downstairs w.c. and entrance lobby. There is a low maintenance garden to the rear, side access to the house and parking to the front of the property. AVAILABLE 11TH DECEMBER. UNFURNISHED.