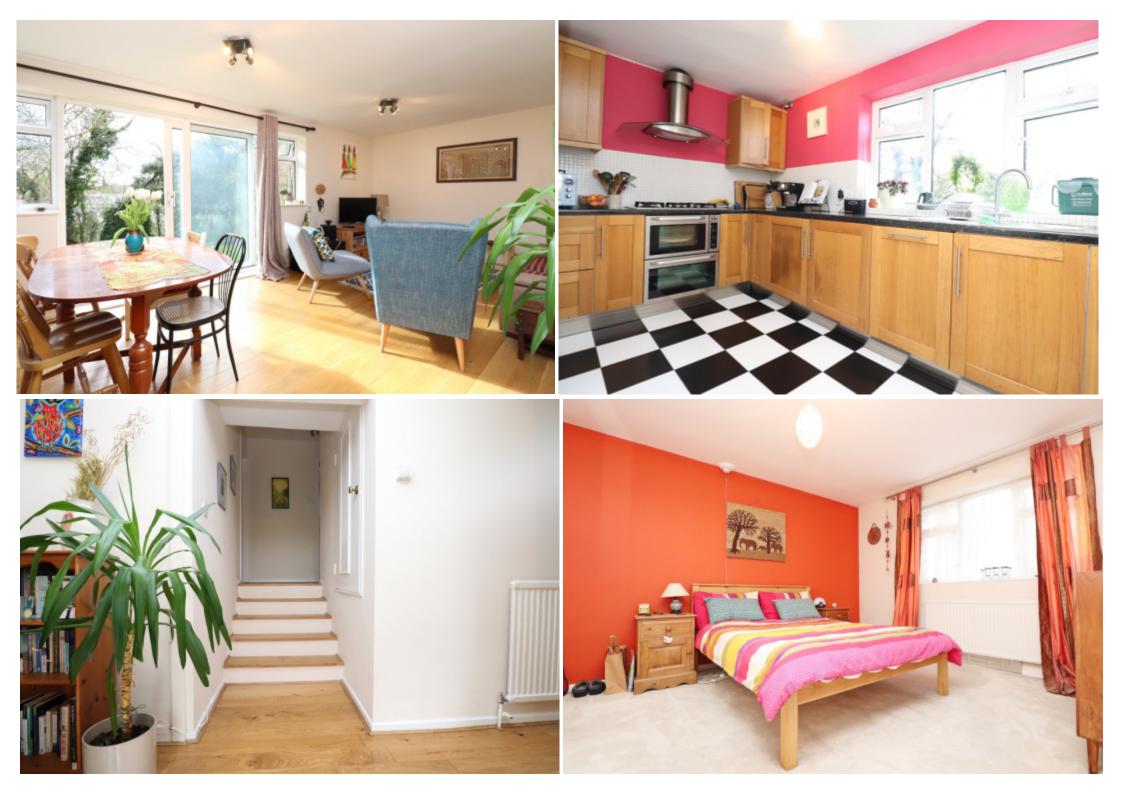

## **Property Description**

A centrally located two double bedroom ground floor apartment with patio doors directly out to a communal garden. This bright and spacious flat is well presented throughout and benefits from a modern kitchen and bathroom and bedrooms with fitted wardrobes. Externally there is a brick built store shed and residents parking. AVAILABLE NOW. UNFURNISHED.

**Kitchen** - 4.09m x 2.44m.0.30m (13'5" x 8.1) - Double glazed window to rear. A fitted kitchen with a range of wall and base units with worktops above incorporating a stainless steel sink, 5 ring gas hob, double oven below, integrated dishwasher and washing machine, cupboard housing gas boiler, part tiled walls, tiled floor and radiator.

Landing - Airing cupboard housing the hot water cylinder. Doors to rooms.

Bedroom 1 - 3.68m x 3.40m (12'1 x 11'2) - Double glazed window to front, radiator, two built in wardrobes.

Bedroom 2 - 3.68m x 2.79m (12'1" x 9'2) - Double glazed window to front, radiator, oak flooring, built in wardrobe.