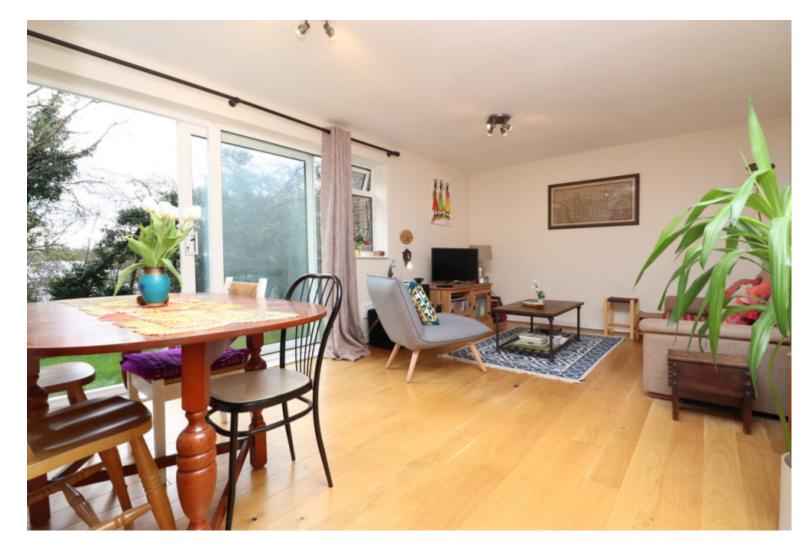

## **Property Description**

A centrally located two double bedroom ground floor apartment with patio doors directly out to a communal garden. This bright and spacious flat is well presented throughout and benefits from a modern kitchen and bathroom and bedrooms with fitted wardrobes. Externally there is a brick built store shed and residents parking. AVAILABLE NOW. UNFURNISHED.

Hallway - Via part glazed front door, two storage cupboards, wood floor, radiator, opening to:

Living Room - 5.54m x 3.56m (18'2" x 11'8) - Double glazed window to rear and sliding patio door, radiator, stairs up to landing.