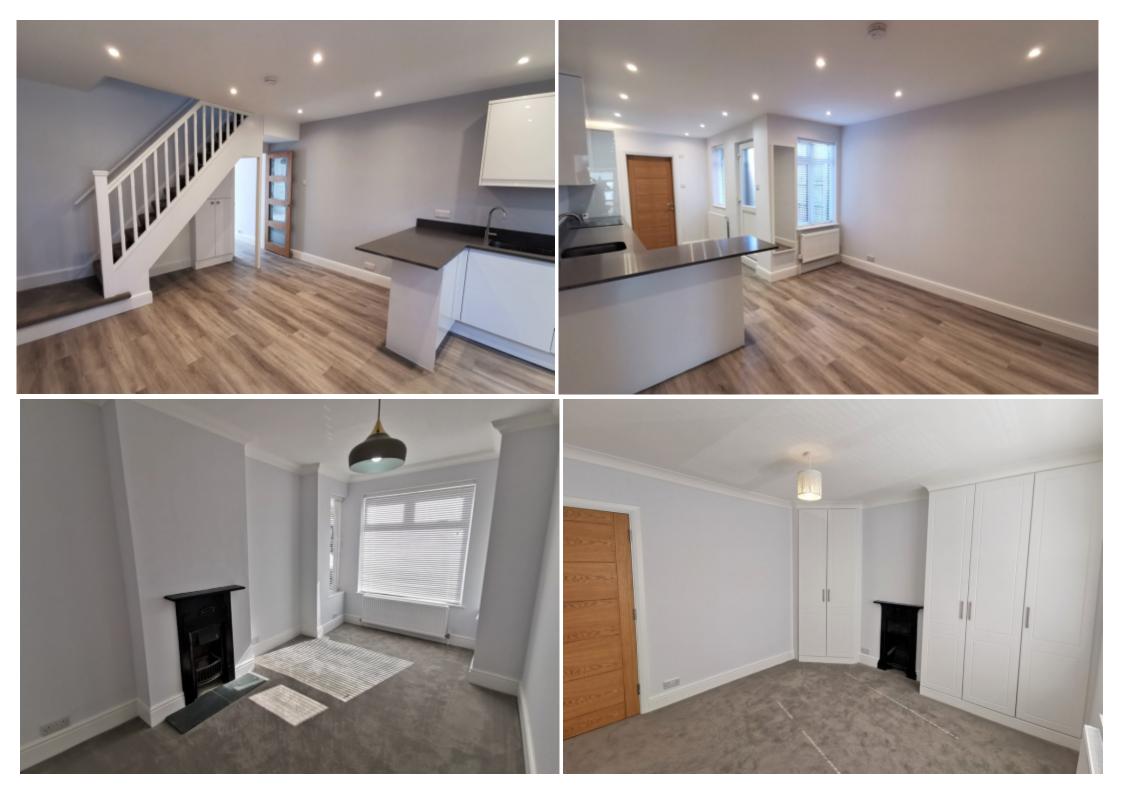

#### **Property Description**

A beautifully presented three bedroom family home, completely refurbished throughout. The property consists of a bright living room with feature fireplace, an open plan kitchen/dining room with integrated appliances and a good size downstairs toilet with utility cupboard housing the washing machine and tumble drier. Upstairs there are three good size bedrooms, the main bedroom with built in wardrobes and a beautifully fitted bathroom. Externally there is a good size rear garden. The grey decor mixed with the feature fireplaces give this lovely cottage a modern feel whilst maintaining some original features. Cambridge Road is located on the East side of St. Albans, close to many local amenities and just over one and a half miles from the City Centre. Unfurnished. Available MID OCTOBER.

Porch - 3'7" x 3'1" Entrance Hall - 11'0" x 3'1" Living Room - 14'0" x 8'3" Kitchen/Diner - 23'3" x 11'9" (max. in dining area, going down to 7'2" in kitchen) W.C. - 5'1" X 4'8" Bedroom One - 11'2" x 11'1" Bedroom Two - 13'8" x 7'5" Bedroom Three - 8'9" x 7'9"