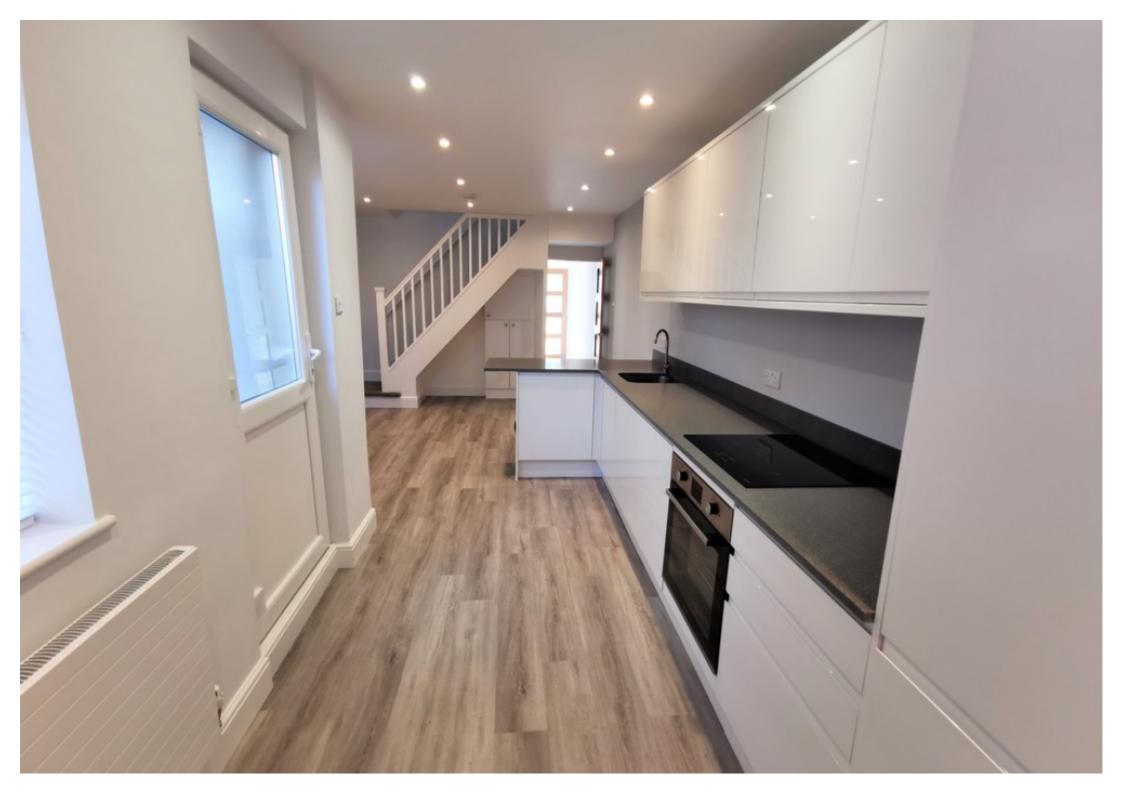

#### **Property Description**

A beautifully presented three bedroom family home, completely refurbished throughout. The property consists of a bright living room with feature fireplace, an open plan kitchen/dining room with integrated appliances and a good size downstairs toilet with utility cupboard housing the washing machine and tumble drier. Upstairs there are three good size bedrooms, the main bedroom with built in wardrobes and a beautifully fitted bathroom. Externally there is a good size rear garden. The grey decor mixed with the feature fireplaces give this lovely cottage a modern feel whilst maintaining some original features. Cambridge Road is located on the East side of St. Albans, close to many local amenities and just over one and a half miles from the City Centre. Unfurnished. Available MID OCTOBER.

Porch - 3'7" x 3'1" Entrance Hall - 11'0" x 3'1" Living Room - 14'0" x 8'3" Kitchen/Diner - 23'3" x 11'9" (max. in dining area, going down to 7'2" in kitchen) W.C. - 5'1" X 4'8" Bedroom One - 11'2" x 11'1" Bedroom Two - 13'8" x 7'5" Bedroom Three - 8'9" x 7'9"