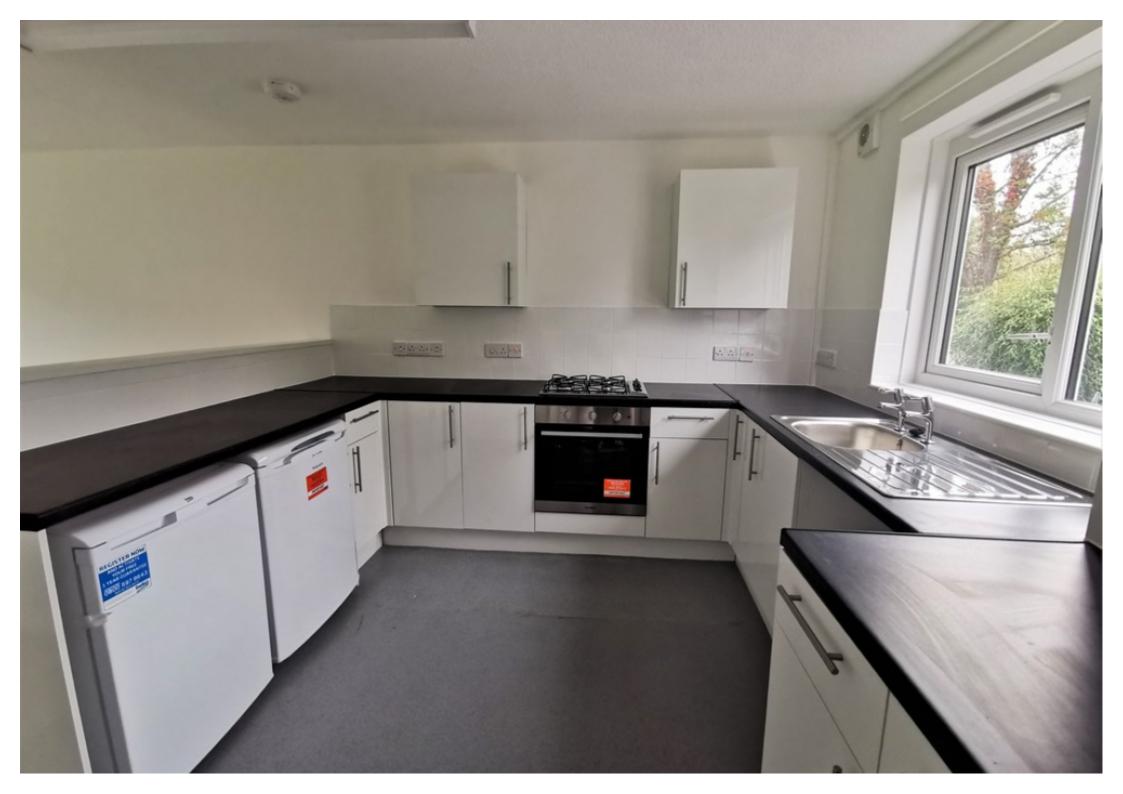

## **Key Features**

- Two Bedrooms
- Large Living/Dining Room
- Newly Fitted Kitchen

- Bathroom with Shower over Bath
- Drive Providing off-streetParking
- Communal Rear Garden

- Gas Central Heating
- Double Glazing
- Walking to City Centre

### **Property Description**

A spacious, newly refurbished 2 bedroom terraced house, with driveway, next to St Albans City Hospital. The property has been decorated throughout, newly carpeted and has a recently fitted kitchen. Located within walk distance of the town centre and beautiful country walks at Batchwood. AVAILABLE IMMEDIATELY. UNFURNISHED.

### **Main Particulars**

A spacious, newly refurbished 2 bedroom terraced house, with driveway, next to St Albans City Hospital. The property has been decorated throughout, newly carpeted and has a recently fitted kitchen. Located within walk distance of the town centre and beautiful country walks at Batchwood. AVAILABLE IMMEDIATELY. UNFURNISHED.