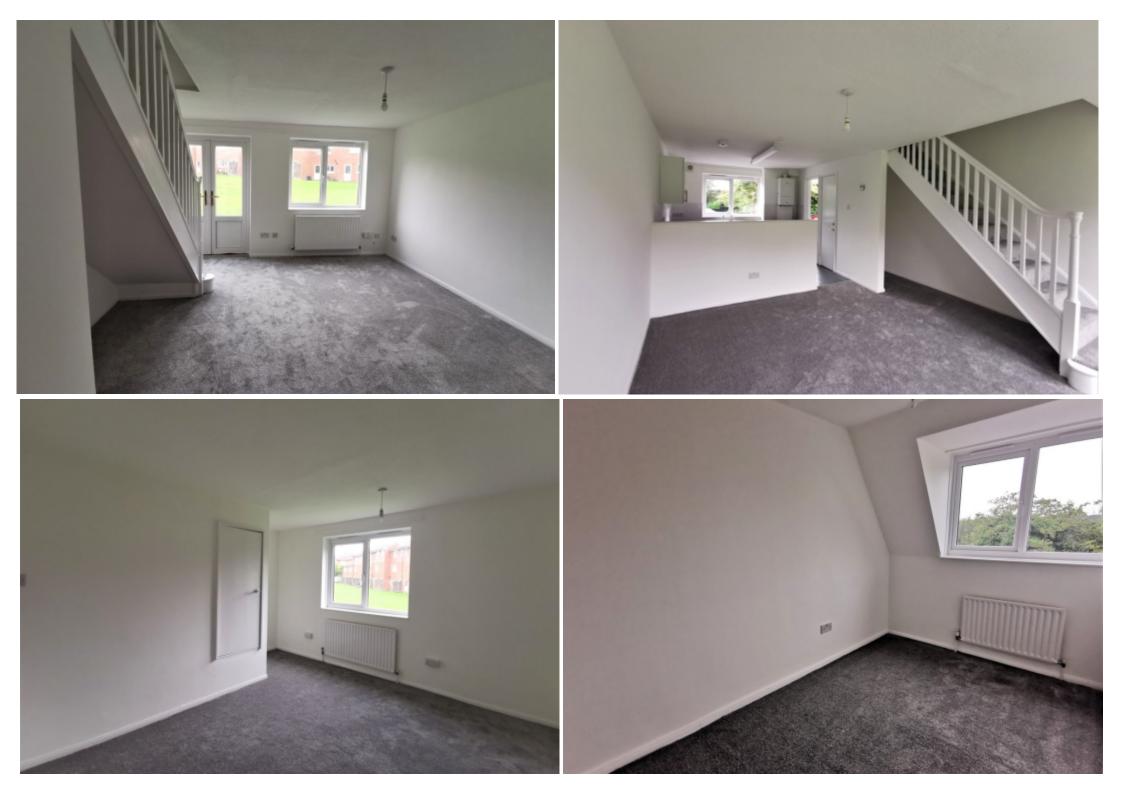

## **Key Features**

- Two Bedrooms
- Large Living/Dining Room
- Newly Fitted Kitchen

- Bathroom with Shower over Bath
- Drive Providing off-streetParking
- Communal Rear Garden

- Gas Central Heating
- Double Glazing
- Walking to City Centre

### **Property Description**

A spacious, newly refurbished 2 bedroom terraced house, with driveway, next to St Albans City Hospital. The property has been decorated throughout, newly carpeted and has a recently fitted kitchen. Located within walk distance of the town centre and beautiful country walks at Batchwood. AVAILABLE IMMEDIATELY. UNFURNISHED.

### **Main Particulars**

A spacious, newly refurbished 2 bedroom terraced house, with driveway, next to St Albans City Hospital. The property has been decorated throughout, newly carpeted and has a recently fitted kitchen. Located within walk distance of the town centre and beautiful country walks at Batchwood. AVAILABLE IMMEDIATELY. UNFURNISHED.