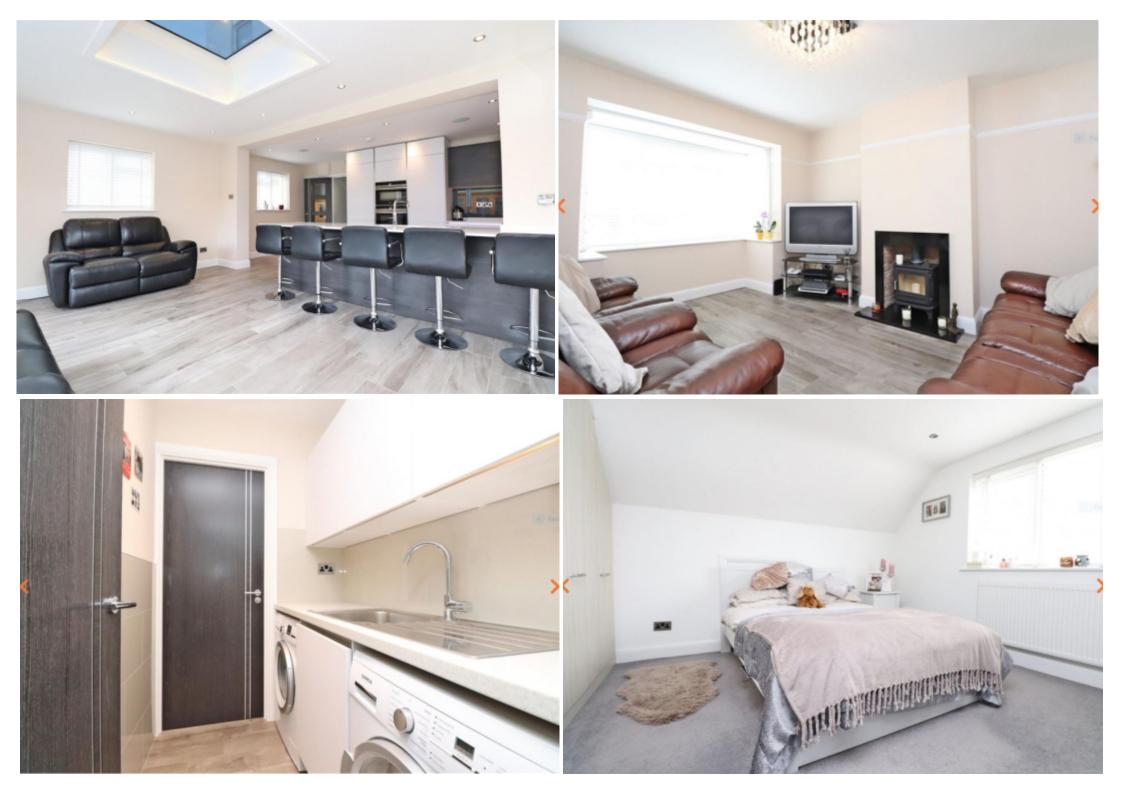

## Step Inside

## **Key Features**

- 4 Double Bedrooms
- 3 Bathrooms
- 21' Stylish Living/Dining
  Room
- Separate Lounge

- Separate w.c.
- Utility Room
- Low Maintenance Garden
- Home Office

- Driveway
- Excellent School
- Catchment Area

### **Property Description**

A beautifully modernised and extended detached 4 double bedroom, 3 bathroom home in an excellent catchment area for Beaumont and Nicholas Breakspear schools. There are many fine features to recommend this property but the 21ft open plan kitchen/diner is particularly noteworthy leading onto a low maintenance garden accessed by bi-fold doors. Further benefits include a garden home office, parking for two cars, a utility room and downstairs w.c.