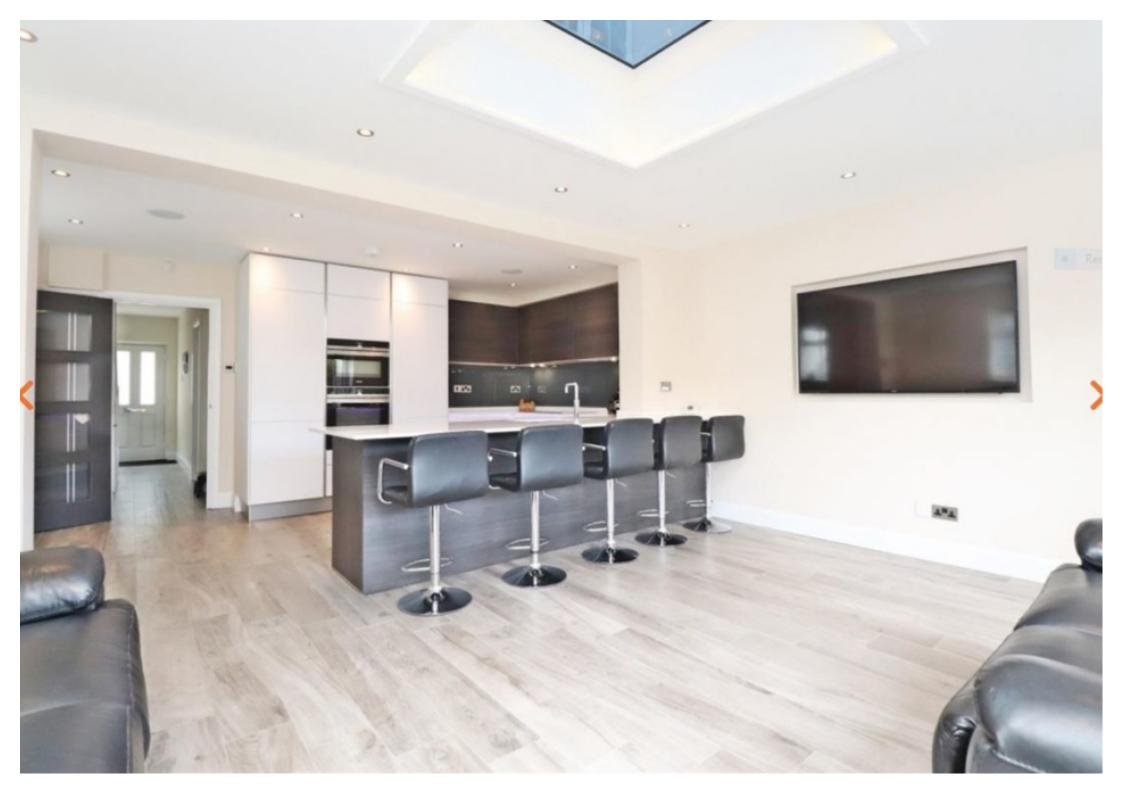

## Step Inside

### **Property Description**

A beautifully modernised and extended detached 4 double bedroom, 3 bathroom home in an excellent catchment area for Beaumont and Nicholas Breakspear schools. There are many fine features to recommend this property but the 21ft open plan kitchen/diner is particularly noteworthy leading onto a low maintenance garden accessed by bi-fold doors. Further benefits include a garden home office, parking for two cars, a utility room and downstairs w.c.