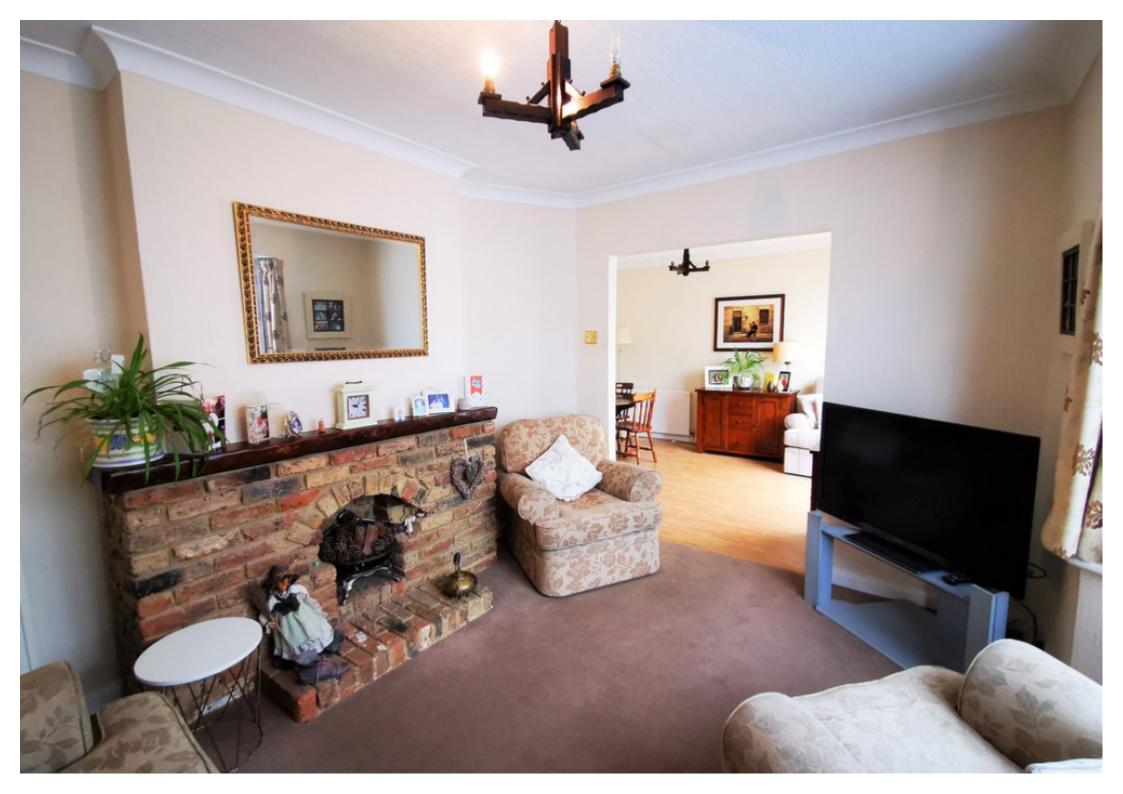

Entrance Hall - 17'3" (max.) x 6'5" (max.) Double glazed front door. Radiator. Three storage cupboards. Loft access. Doors leading to all rooms.

Living Room - 12'4" x 11'6" Double glazed bay window to rear. Radiator. Brick built feature fireplace.