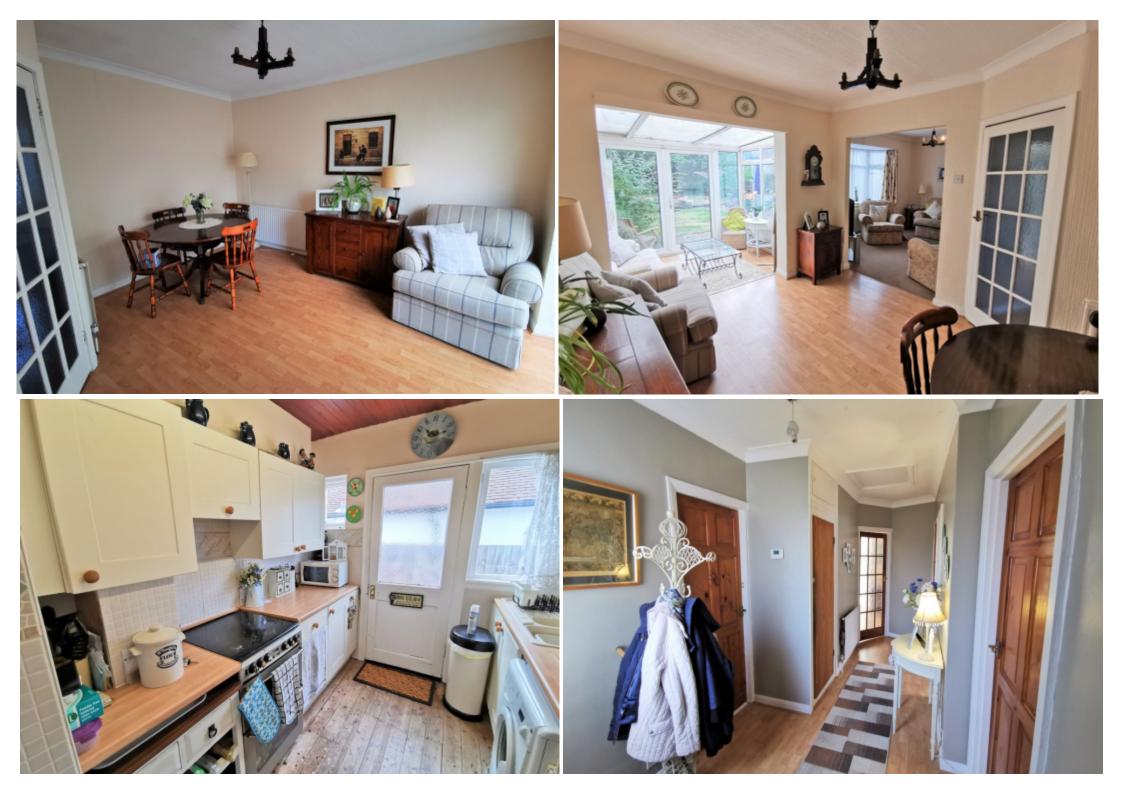

Dining Room - 12'6" x 10'6" (max.) Door from entrance hall. Two radiators.

Conservatory - 9'8" x 7'8" Double doors onto rear garden.

Kitchen - 10'2" x 7'7" Range of base and wall units with complimentary worksurfaces. Double bowl sink and drainer. Window to side. Door to side.