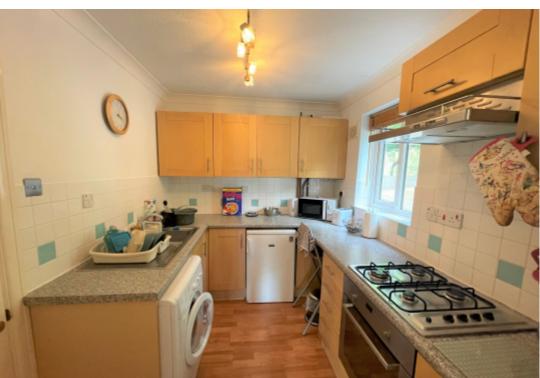

## **Key Features**

- Entrance Hall
- Living Room

- Kitchen
- Bedroom

■ Bathroom

Living Room - 13'3" x 11'1"

Kitchen - 8'6" x 7'3"

Bedroom - 11'7" x 8'4"

Bathroom - 6'7" x 5'9"

This floorplan is for illustrative purposes only and the location of doors, windows and other items are approximate.