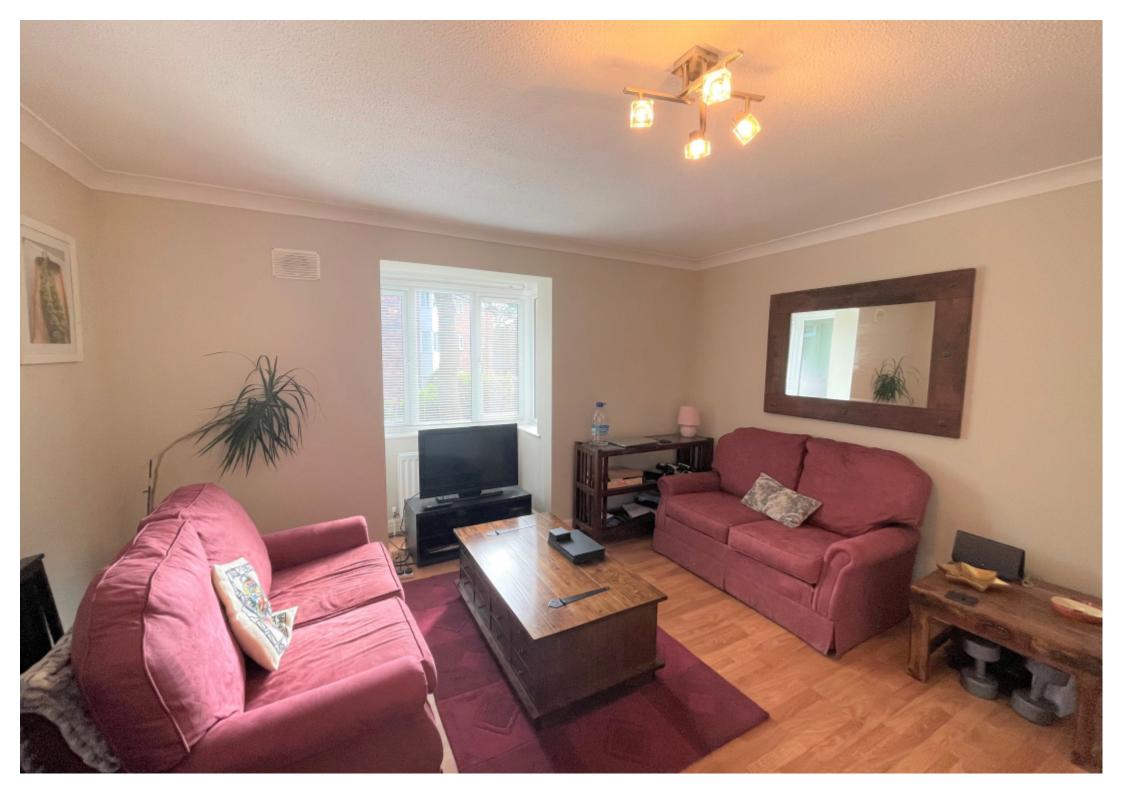

## **Key Features**

- Entrance Hall
- Living Room

- Kitchen
- Bedroom

■ Bathroom

Living Room - 13'3" x 11'1"

Kitchen - 8'6" x 7'3"

Bedroom - 11'7" x 8'4"

Bathroom - 6'7" x 5'9"

This floorplan is for illustrative purposes only and the location of doors, windows and other items are approximate.