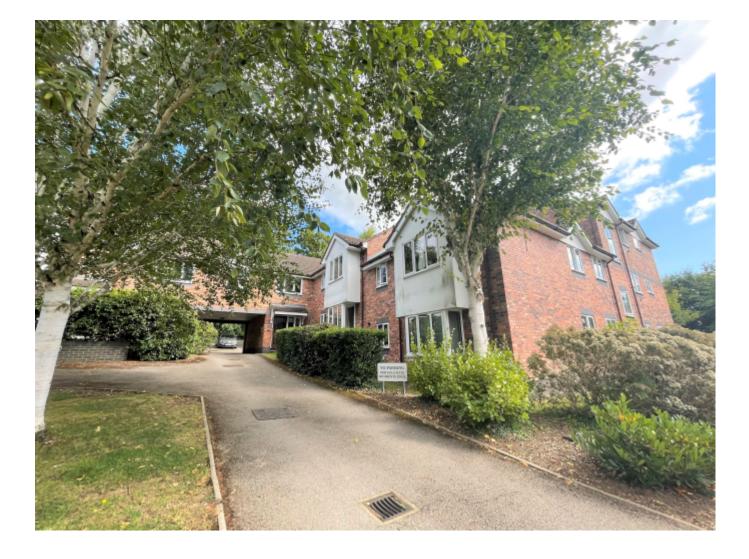

£1,350 Monthly

Millers Rise, St. Albans, Hertfordshire

Ground Floor Flat | 1 Bedroom | 1 Bathroom

## **Property Description**

A bright, one bedroom ground floor apartment conveniently located within a short walk of the city centre and mainline station. Millers Rise is an attractive development and the property benefits from newly fitted windows, gas central heating and wooden flooring. FURNISHED. AVAILABLE 14TH OCTOBER.

## **Main Particulars**

A bright, one bedroom ground floor apartment conveniently located within a short walk of the city centre and mainline station. Millers Rise is an attractive development and the property benefits from recently fitted windows, gas central heating and wooden flooring. FURNISHED. AVAILABLE 14TH OCTOBER.