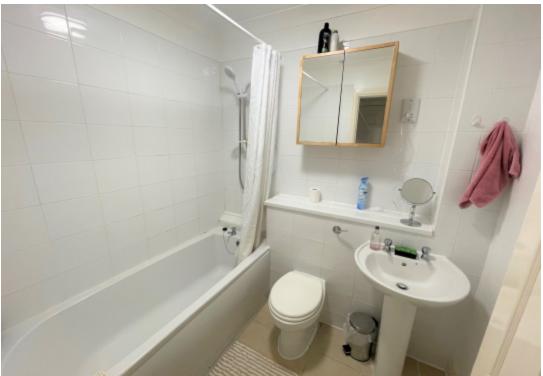

## **Key Features**

- Entrance Hall
- Living Room

- Kitchen
- Bedroom

■ Bathroom

Living Room - 13'3" x 11'1"

Kitchen - 8'6" x 7'3"

Bedroom - 11'7" x 8'4"

Bathroom - 6'7" x 5'9"

This floorplan is for illustrative purposes only and the location of doors, windows and other items are approximate.