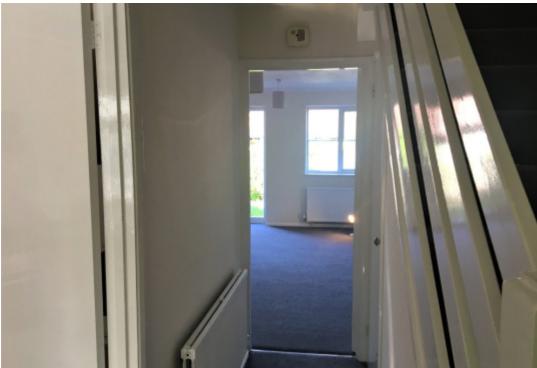

ENTRANCE HALL

Stairs to first floor and kitchen and living room.

KITCHEN 11'8" x 6'9"

Full range of wall and base units with complimentary worksurfaces. Breakfast bar with two bar stools. Gas hob, electric oven, extractor fan, fridge/freezer, washing machine and slimline dishwasher.