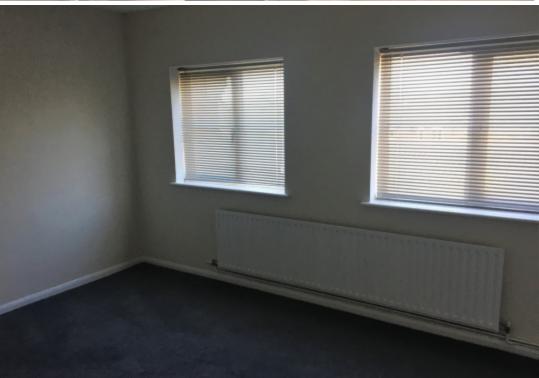

LIVING ROOM 15'4" X 12'11"

Patio doors to garden.

FIRST FLOOR

BEDROOM ONE 12'11" X 9'5"

With built-in wardrobes.

BEDROOM TWO 11'8" X 9'9"

With built-in wardrobe.

**EXTERIOR** 