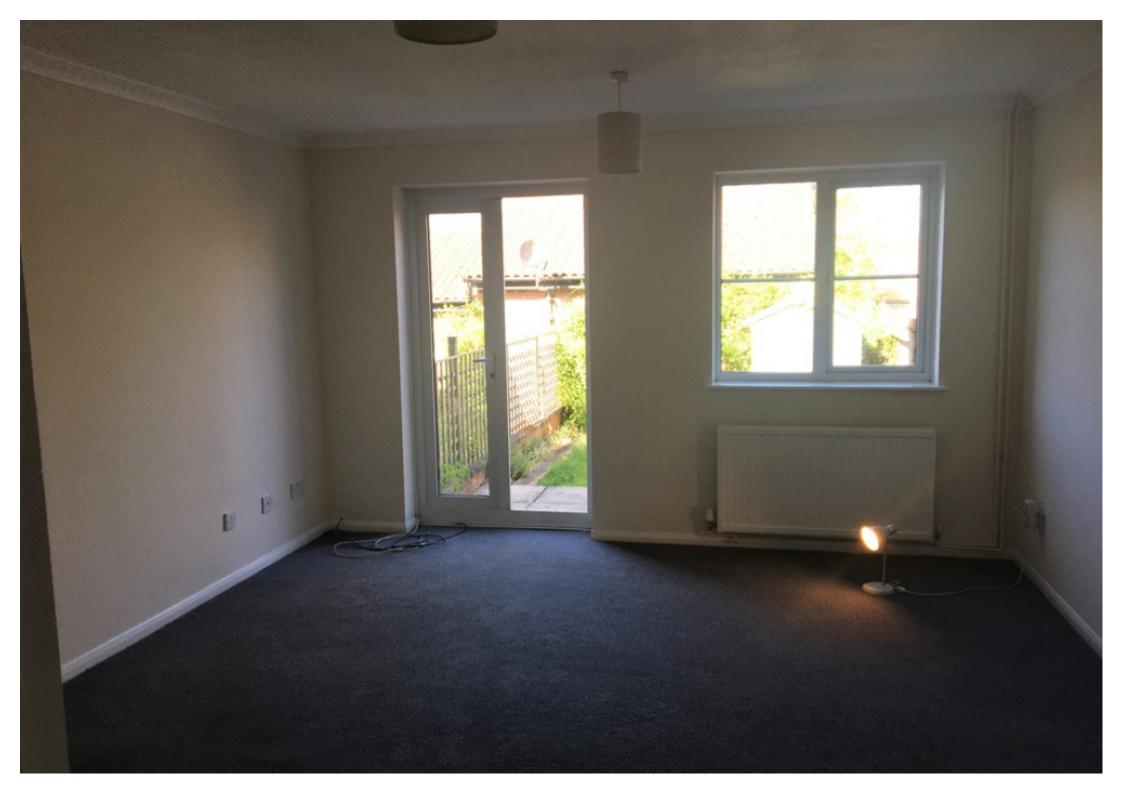

LIVING ROOM 15'4" X 12'11"

Patio doors to garden.

FIRST FLOOR

BEDROOM ONE 12'11" X 9'5"

With built-in wardrobes.

BEDROOM TWO 11'8" X 9'9"

With built-in wardrobe.

**EXTERIOR** 