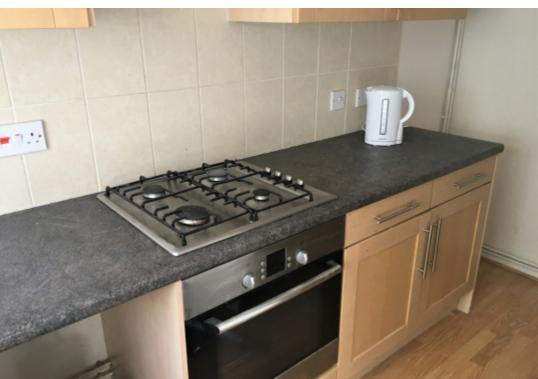

ENTRANCE HALL

Stairs to first floor and kitchen and living room.

KITCHEN 11'8" x 6'9"

Full range of wall and base units with complimentary worksurfaces. Breakfast bar with two bar stools. Gas hob, electric oven, extractor fan, fridge/freezer, washing machine and slimline dishwasher.