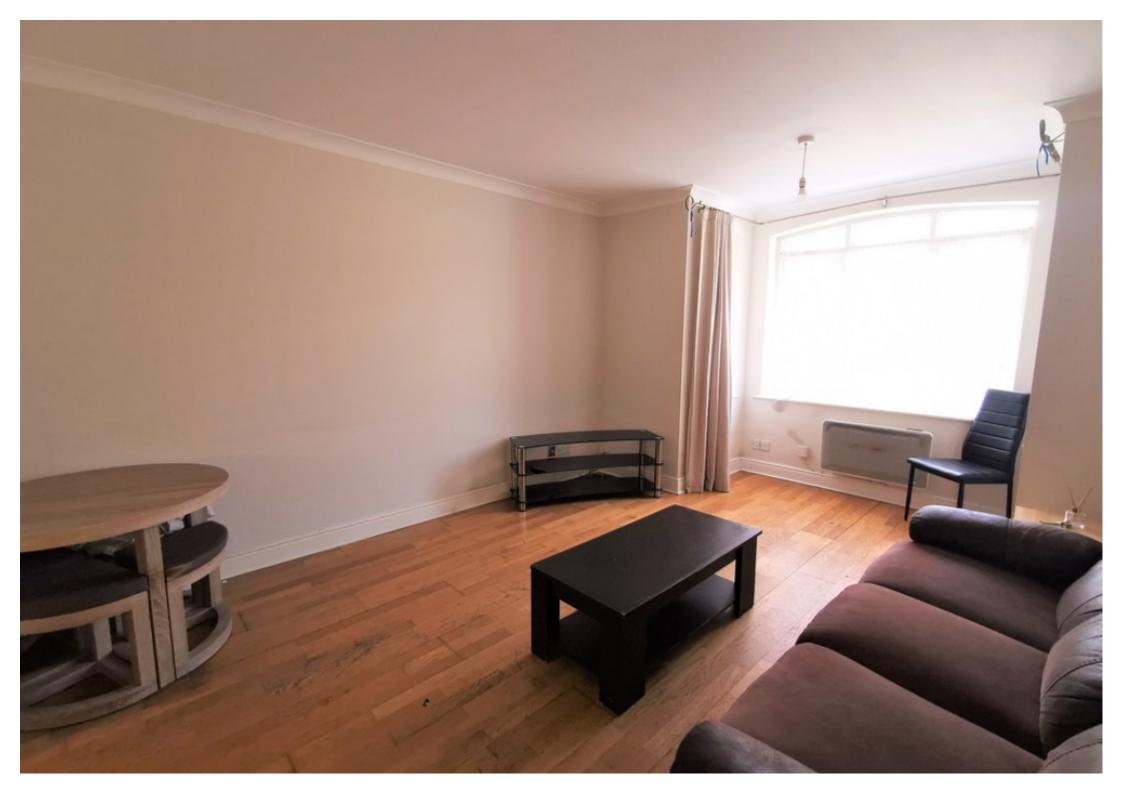

ACCOMMODATION

Entrance Hall

Living Room 11'8 x 16'5 max

Kitchen 10'0 x 3'11

Range of wall and base units with complimentary worksurfaces, sink with mixer tap, electric hob and oven with extractor above, washing machine and fridge freezer.