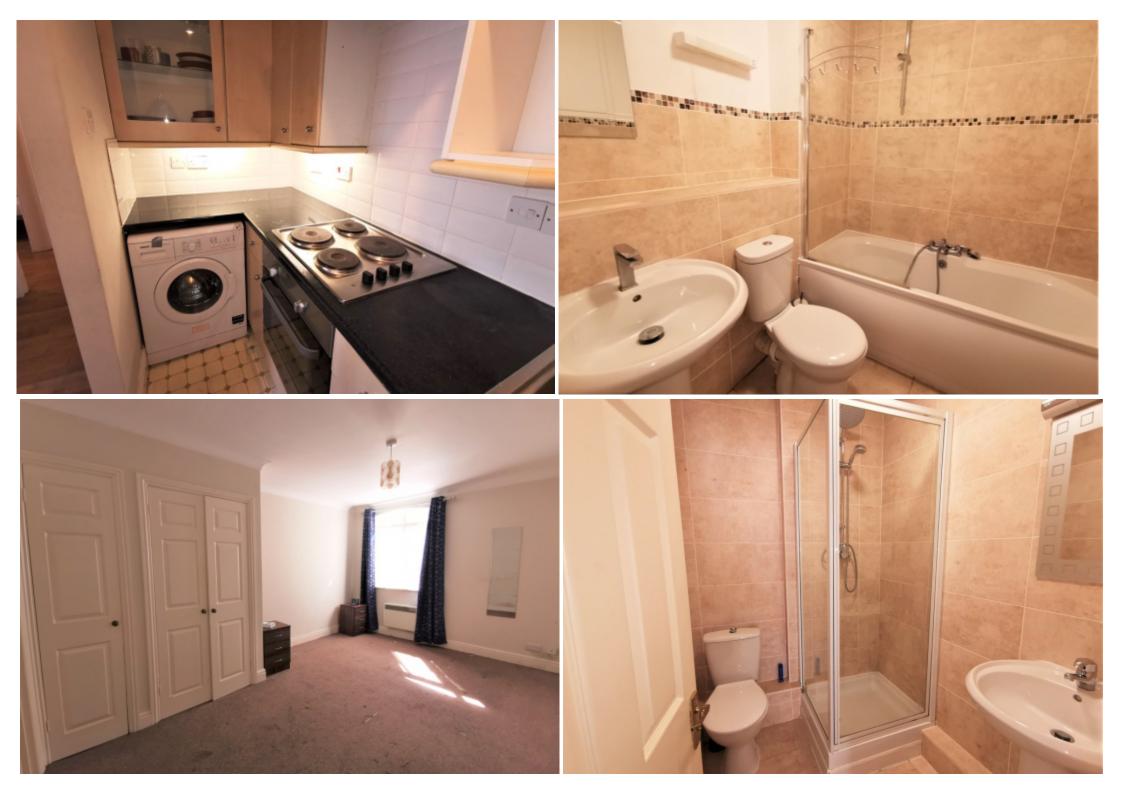

ACCOMMODATION

Entrance Hall

Living Room 11'8 x 16'5 max

Kitchen 10'0 x 3'11

Range of wall and base units with complimentary worksurfaces, sink with mixer tap, electric hob and oven with extractor above, washing machine and fridge freezer.

Bedroom One 15'2 x 10'

En-Suite Shower Room

White suite, wc, pedestal wash basin, shower cubicle, tiled walls and floor, heated towel rail.

Bedroom Two 7'5 x 9'6

Bathroom

White suite, wc, pedestal wash basin, bath with mixer tap and shower attachment, tiled splash back and floor, extractor, light and shaver socket.