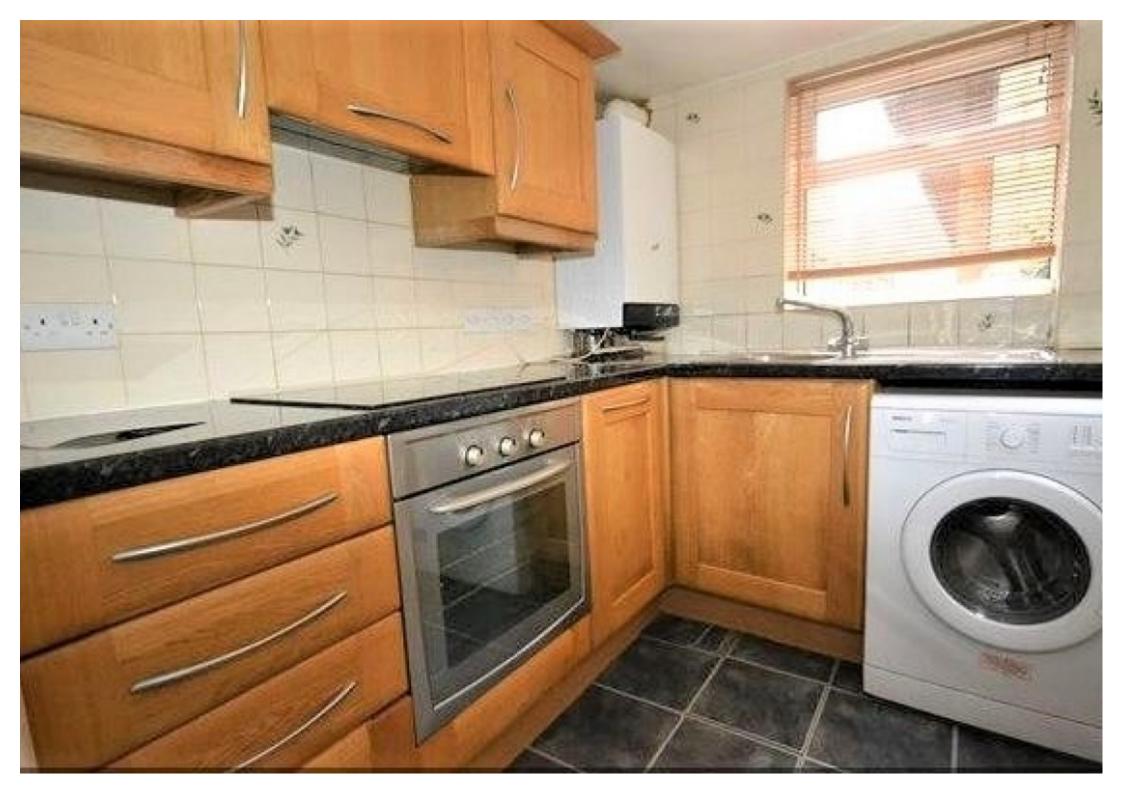

## **Property Description**

Spacious two bedroom cottage opposite Bernard's Heath playing field, yet only a short walk from the city centre. The property comprises of a living room, dining room, well appointed kitchen, double bedroom and a further double bedroom leading to bathroom. Courtyard garden. AVAILABLE IMMEDIATELY. FURNISHED.

## **Main Particulars**

Spacious two bedroom cottage opposite Bernard's Heath playing field, yet only a short walk from the city centre. The property comprises of a living room, dining room, well appointed kitchen, double bedroom and a further double bedroom leading to bathroom. Courtyard garden. AVAILABLE IMMEDIATELY. FURNISHED.