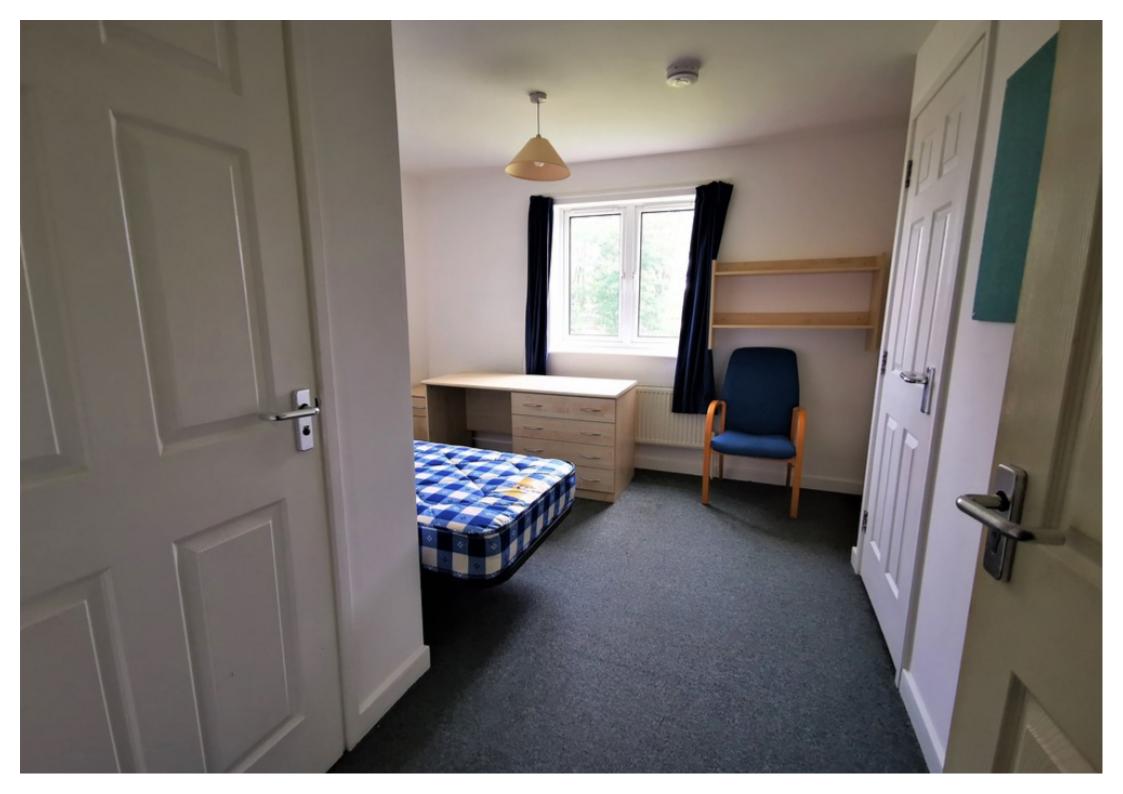

## **Key Features**

- Bright Spacious Room
- Large En-Suite ShowerRoom
- Large Built-inStorage/Wardrobe

- Fully Furnished
- Shared Kitchen with Access to Garden
- Quiet Location

- Easy Walk to City Centre
- Bills Included

## **Property Description**

A very attractive bedroom with en-suite shower room in this quite development within walking distance of town centre. There is a shared kitchen and living room along with communal gardens. All bills are included and parking can be obtained for a small biannual fee. AVAILABLE MID AUGUST. FURNISHED.

## **Main Particulars**

A very attractive bedroom with en-suite shower room in this quite development within walking distance of town centre. There is a shared kitchen and living room along with communal gardens. All bills are included and parking can be obtained for a small biannual fee. AVAILABLE MID AUGUST. FURNISHED.