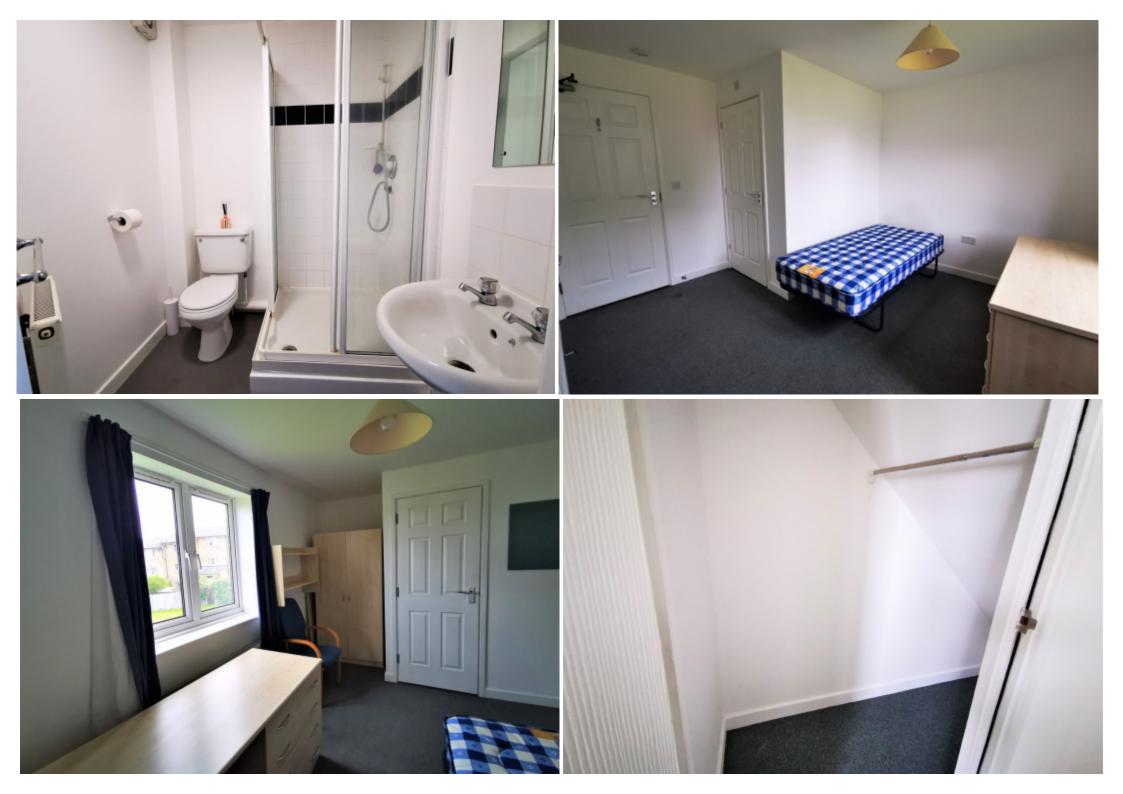

## **Key Features**

- Bright Spacious Room
- Large En-Suite ShowerRoom
- Large Built-inStorage/Wardrobe

- Fully Furnished
- Shared Kitchen with Access to Garden
- Quiet Location

- Easy Walk to City Centre
- Bills Included

## **Property Description**

A very attractive bedroom with en-suite shower room in this quite development within walking distance of town centre. There is a shared kitchen and living room along with communal gardens. All bills are included and parking can be obtained for a small biannual fee. AVAILABLE MID AUGUST. FURNISHED.

## **Main Particulars**

A very attractive bedroom with en-suite shower room in this quite development within walking distance of town centre. There is a shared kitchen and living room along with communal gardens. All bills are included and parking can be obtained for a small biannual fee. AVAILABLE MID AUGUST. FURNISHED.