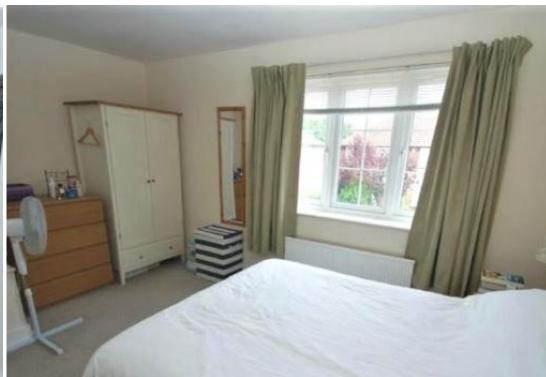

FIRST FLOOR

LANDING

Access to loftspace.

BEDROOM ONE 14'6" X 10'6"

Double glazed window. Radiator. Built-in airing cupboard. Panelled door.

BEDROOM TWO 10'10" X 10'6"

Double glazed window. Radiator. Panelled door.