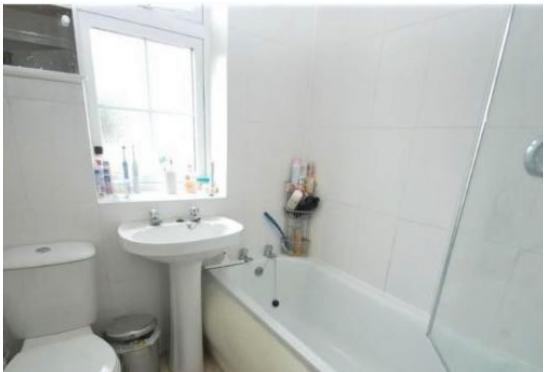

#### BATHROOM

A white suite with chrome fittings comprising: pedestal wash hand basin, low level w.c. and panelled bath with shower unit and glazed shower screen. Radiator. Tiled walls. Opaque double glazed window. Panelled door.