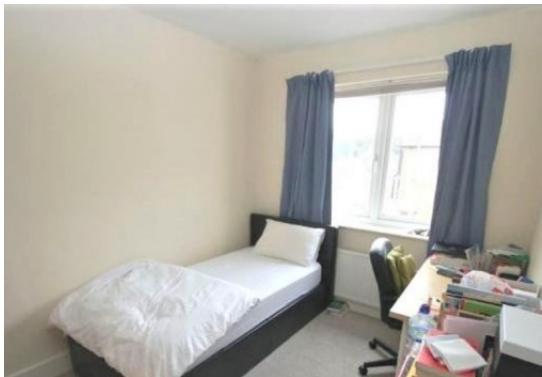

FIRST FLOOR

LANDING

Access to loftspace.

BEDROOM ONE 14'6" X 10'6"

Double glazed window. Radiator. Built-in airing cupboard. Panelled door.

BEDROOM TWO 10'10" X 10'6"

Double glazed window. Radiator. Panelled door.