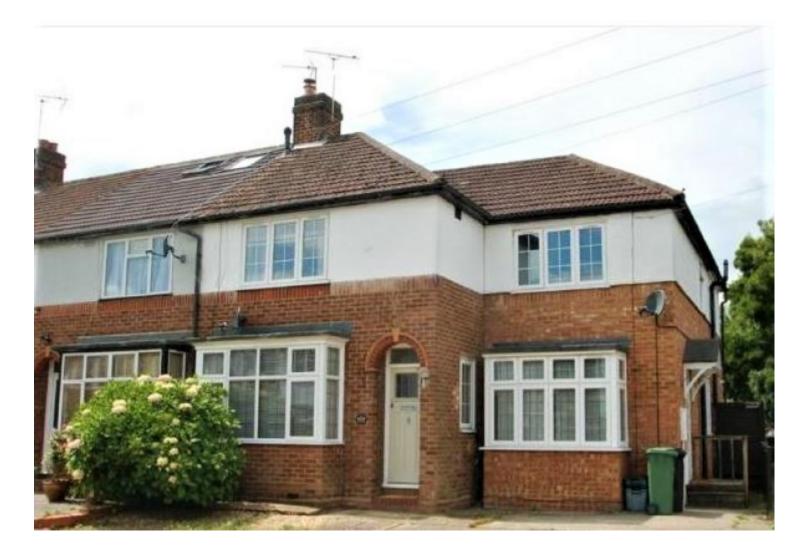

£1,995 Monthly

Sadleir Road, St Albans, Herts

Terraced House | 2 Bedrooms | 1 Bathroom

### **Property Description**

A very well presented two bedroom house with an 'open plan' living room and a large fitted kitchen situated approximately half a mile from the City centre and a 10 - 15 minute walk to City station via the Alban Way. The property has been subject to much recent improvement and benefits from a modern bathroom suite, a downstairs cloakroom, gas central heating, double glazing and off street parking. Sadleir Road is a small residential road conveniently placed for good local schooling, shopping and transport facilities. UNFURNISHED. AVAILABLE 21st JULY.

#### FRONTAGE

Gravel driveway providing off-street parking. Pathway to front door.