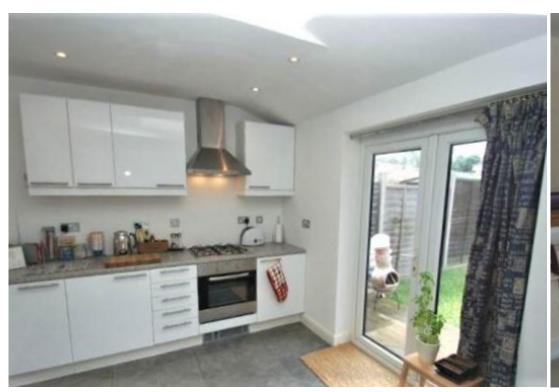

CLOAKROOM

Low level w.c. and wash hand basin.

FITTED KITCHEN 13'1" x 9'1"

Excellent range of fitted wall and base units with complimentary worksurfaces. Fitted stainless steel oven, hob and cooker fan. Dishwasher. Recessed low voltage downlighters. Velux skylight window. Part tiled walls and tiled floor.