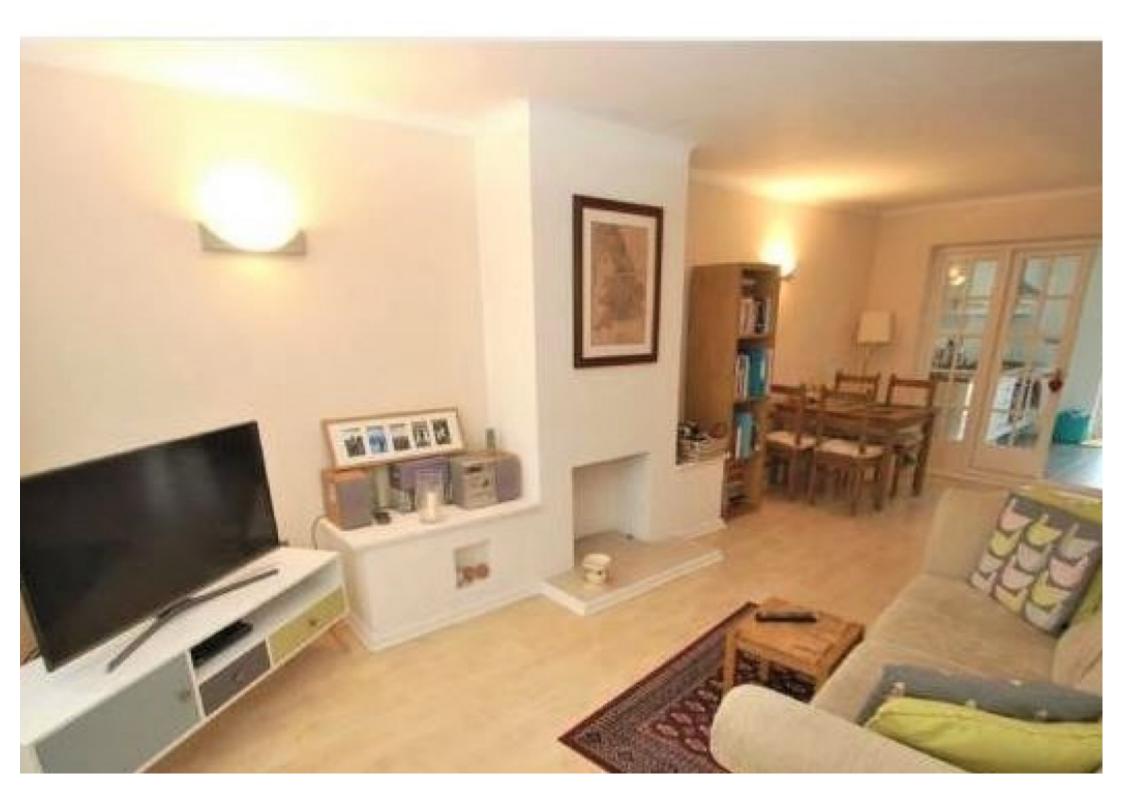

PORCH

Open Entrance Porch.

**ENTRANCE HALL** 

Panelled front door. Double glazed window. Radiator. Staircase to first floor.

LOUNGE/DINING ROOM 24'7" X 11'6"

Large double glazed window to front. Laminate flooring. Two radiators. Coved ceiling. Panelled door.