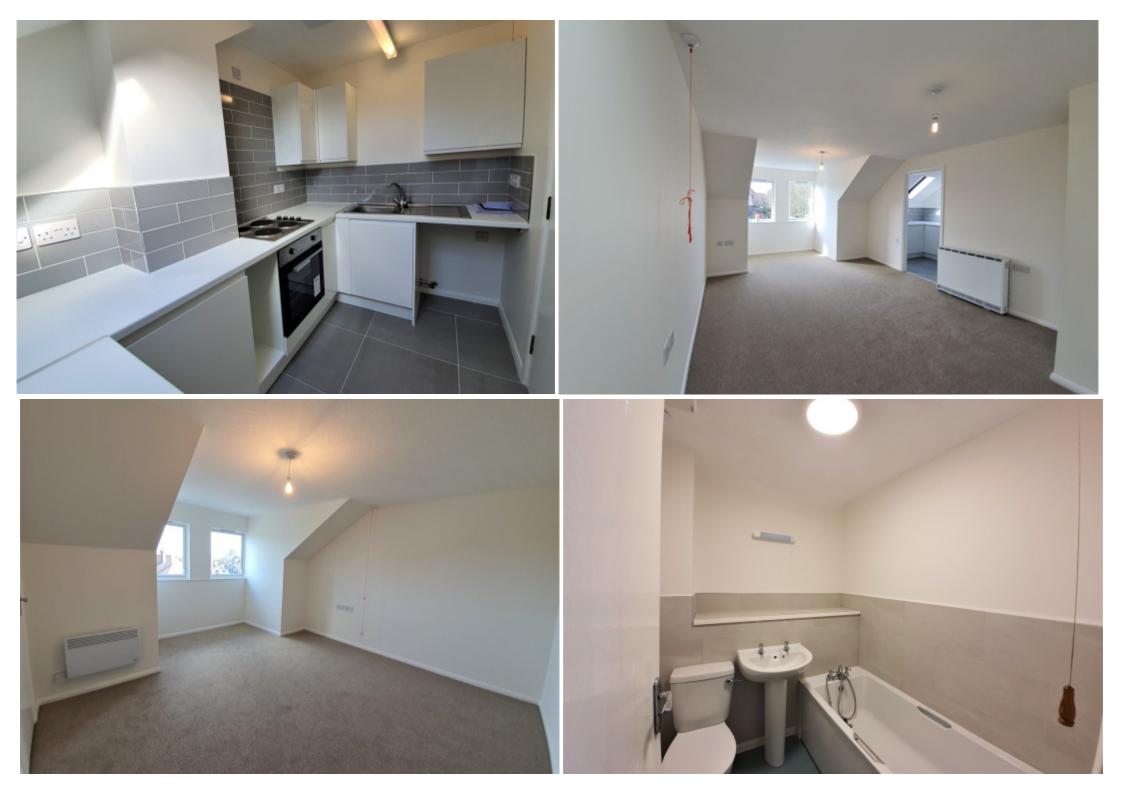

ENTRANCE HALL

Deep storage cupboard. Airing cupboard. Entryphone. Door to:

LOUNGE 20'11 x 12'

Two double glazed windows in large bay to the rear of the property. Large skylight window providing additional natural light. TV and telephone point.

KITCHEN 9'9" x 6'1"

Excellent range of white wall and base units with soft close doors and complimentary worksurfaces. Electric over and hob, stainless steel sink with mixer tap, space for a fridge/freezer, space for a washing machine or dishwasher. Part tiled walls. Non-slip flooring. Velux window.

BEDROOM 15' X 12'

Two double glazed windows in bay with attractive views over Clarence Park. Door to large walk-in wardrobe.

## BATHROOM

White suite comprising low level panelled bath with mixer tap and hand shower attachment, pedestal wash hand basin and low level w.c. Part tiled walls. Non-slip flooring.

RESIDENTS LAUNDRY ROOM