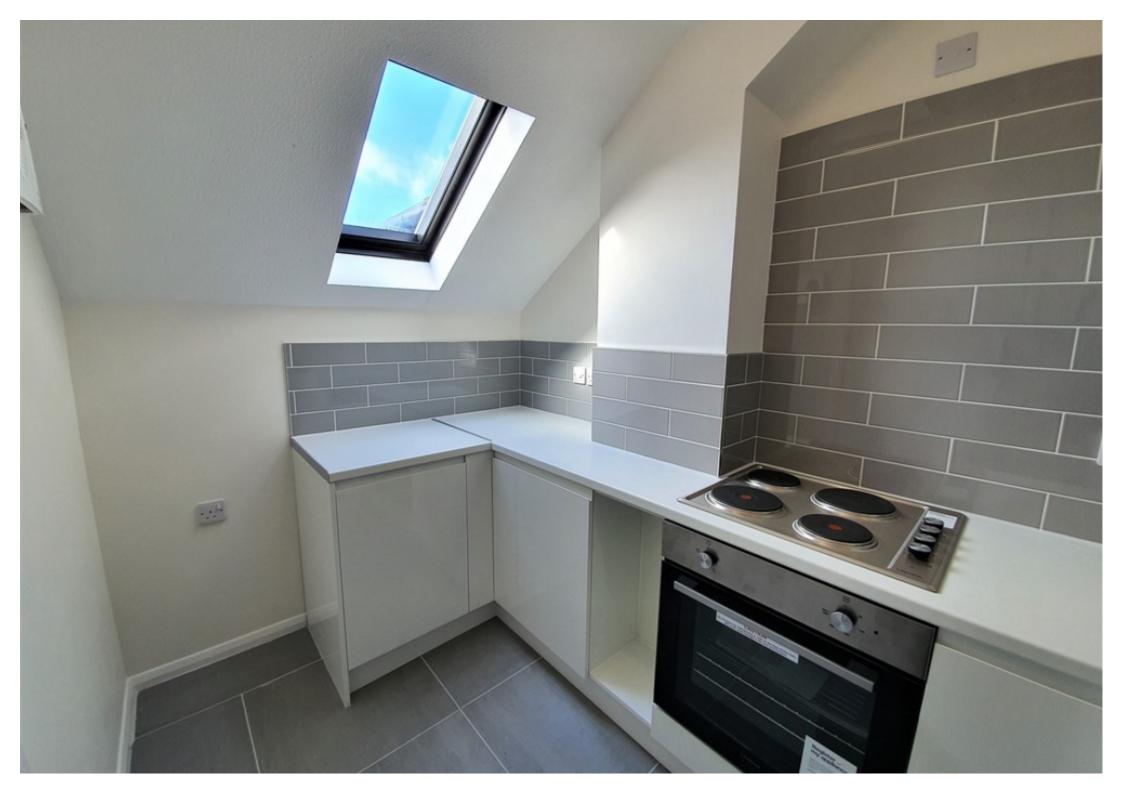

KITCHEN 9'9" x 6'1"

Excellent range of white wall and base units with soft close doors and complimentary worksurfaces. Electric over and hob, stainless steel sink with mixer tap, space for a fridge/freezer, space for a washing machine or dishwasher. Part tiled walls. Non-slip flooring. Velux window.