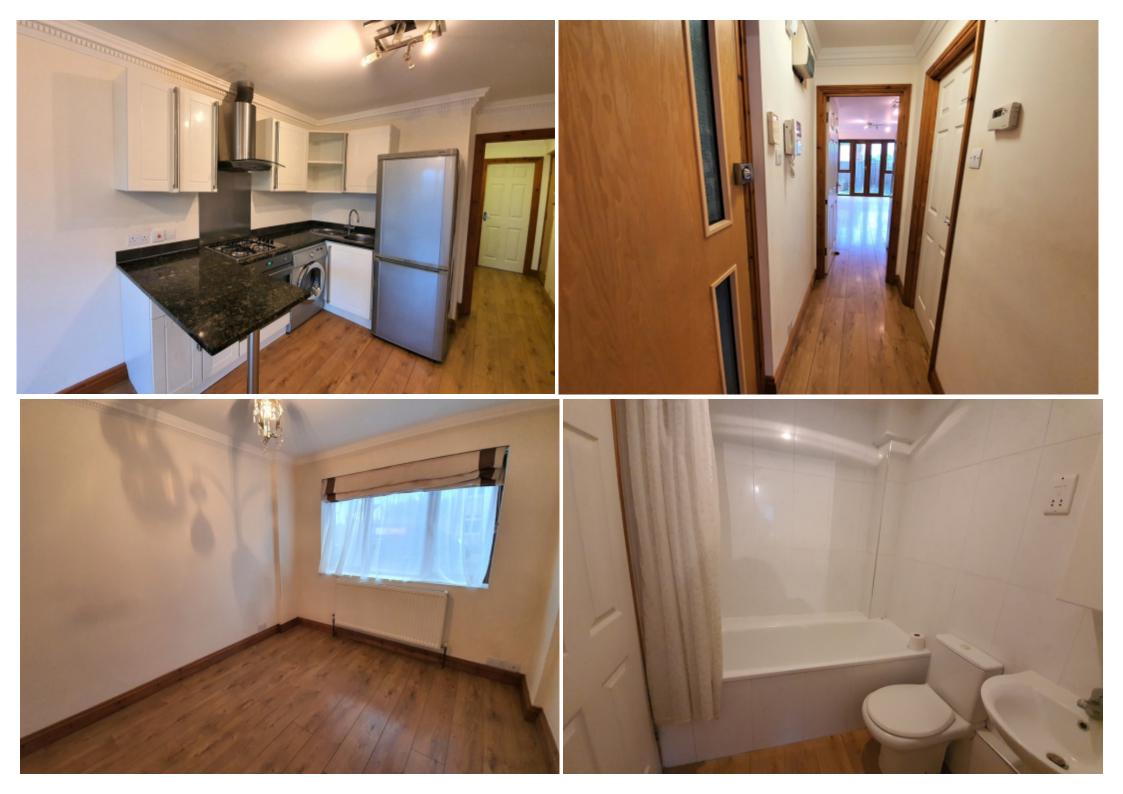

#### **Entrance Hall**

Laminate floor. Entryphone system. Doors leading to all rooms.

#### Living Room/Kitchen 19'5" x 12'6"

Living Area: Laminate floor. Radiator. Double glazed wood effect patio doors to rear garden. Combination Boiler.

**Kitchen Area**: Laminate floor. Range of white wall and base units with complimentary worktops and breakfast bar area. Fridge/freezer, washer/dryer, oven, hob with extractor over.

#### Bedroom: 11'4" x 8'9"

Laminate floor. Radiator. Double glazed window to front aspect. Mirrored door to bathroom.

#### Bathroom: 6'7" x 5'4"

White suite comprising panelled bath with shower over, shower rail and curtain, low level w.c., pedestal wash hand basin with cabinet over. Door to hallway or bedroom.