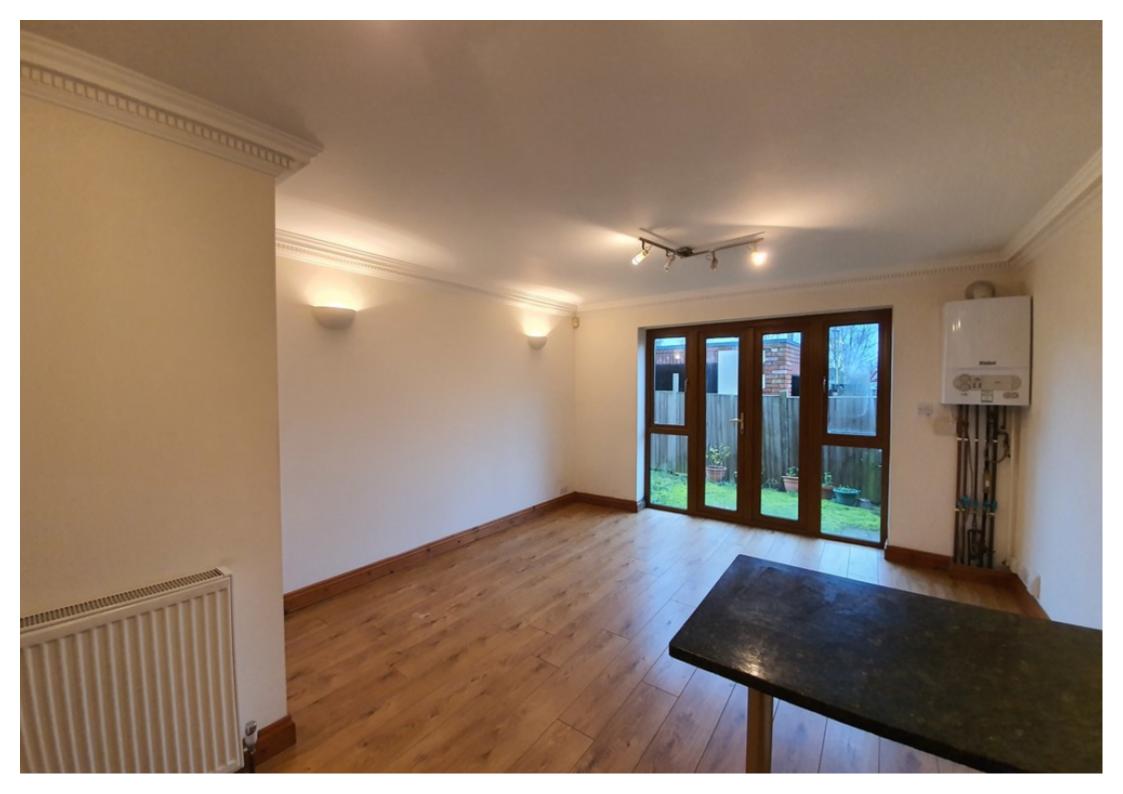

#### Living Room/Kitchen 19'5" x 12'6"

Living Area: Laminate floor. Radiator. Double glazed wood effect patio doors to rear garden. Combination Boiler.

**Kitchen Area**: Laminate floor. Range of white wall and base units with complimentary worktops and breakfast bar area. Fridge/freezer, washer/dryer, oven, hob with extractor over.