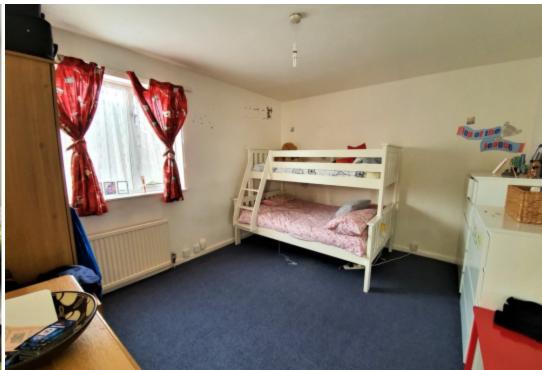

BEDROOM ONE: 13'2" X 11'

BEDROOM TWO: 12'6" x 11'1"

BEDROOM THREE: 9'8" x 7'9"

BATHROOM WITH PANELLED BATH WITH SHOWER OVER AND WASH HAND BASIN.

**EXTERIOR** 

FRONT GARDEN WITH PARKING SPACE FOR TWO CARS

SIDE GARDEN LAID TO LAWN WITH SHRUB BORDERS