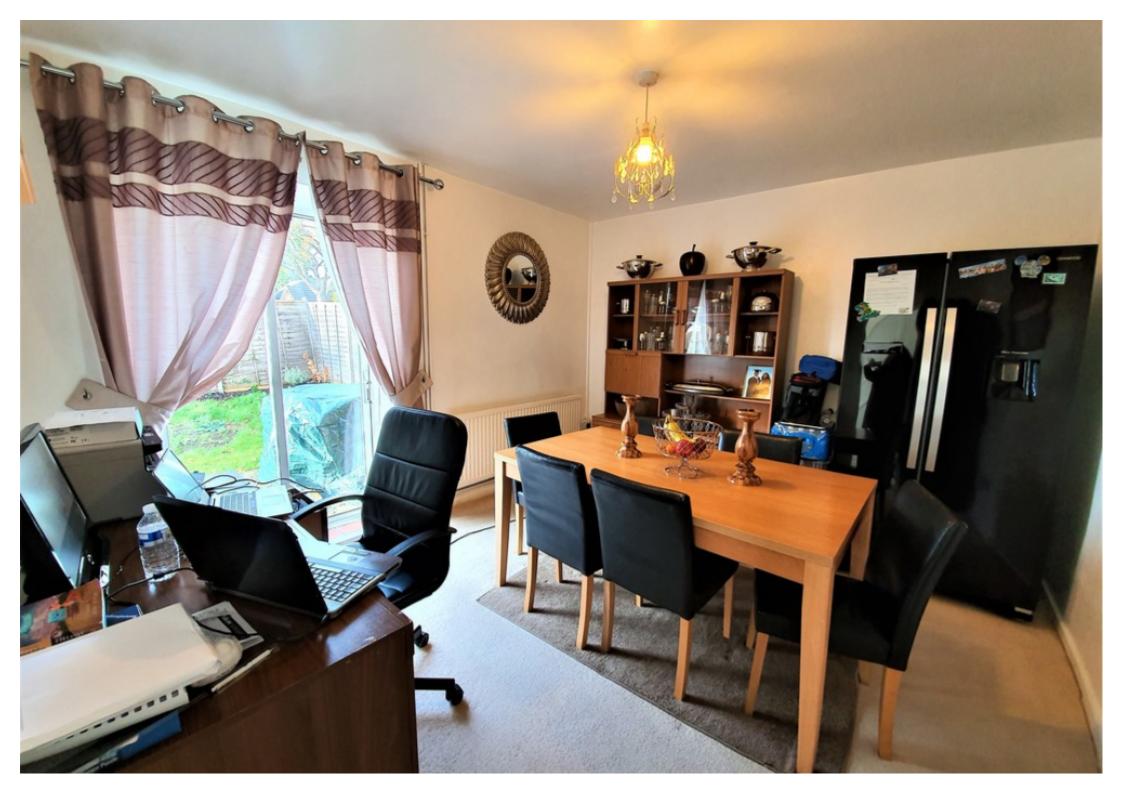

GROUND FLOOR

**ENTRANCE HALL** 

LIVING ROOM: 14'7" x 10'9"

DINING ROOM: 12'6" x 11'1"

KITCHEN: 9'6" x 7'5"

LARGE STORAGE AREA OFF KITCHEN WITH FREEZER

FIRST FLOOR

W.C. ON HALF LANDING