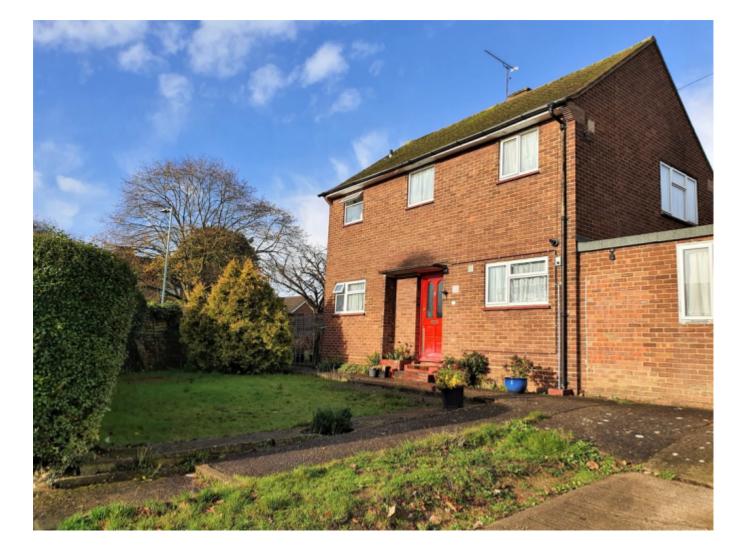

£1,350 Monthly

Creighton Avenue, St Albans, Herts

Semi-Detached House | 3 Bedrooms | 1 Bathroom

## **Property Description**

A lovely 3 bedroom detached family home within very close proximity of Mandeville Primary School and convenient local shops. This spacious home offers a large entrance hall with two reception rooms, a recently fitted modern kitchen, 3 good size bedrooms and loads of storage rooms. There are three garden areas - a large frontage with off street parking, a good size side garden and smaller rear garden. AVAILABLE 27th AUGUST. UNFURNISHED.

BEDROOM ONE: 13'2" X 11'

BEDROOM TWO: 12'6" x 11'1"

BEDROOM THREE: 9'8" x 7'9"

BATHROOM WITH PANELLED BATH WITH SHOWER OVER AND WASH HAND BASIN.

**EXTERIOR** 

FRONT GARDEN WITH PARKING SPACE FOR TWO CARS

SIDE GARDEN LAID TO LAWN WITH SHRUB BORDERS