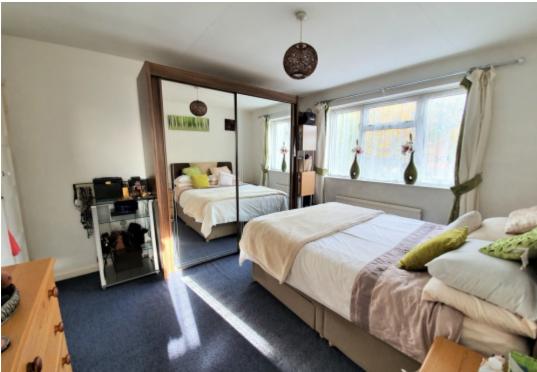

BEDROOM ONE: 13'2" X 11'

BEDROOM TWO: 12'6" x 11'1"

BEDROOM THREE: 9'8" x 7'9"

BATHROOM WITH PANELLED BATH WITH SHOWER OVER AND WASH HAND BASIN.

**EXTERIOR** 

FRONT GARDEN WITH PARKING SPACE FOR TWO CARS

SIDE GARDEN LAID TO LAWN WITH SHRUB BORDERS