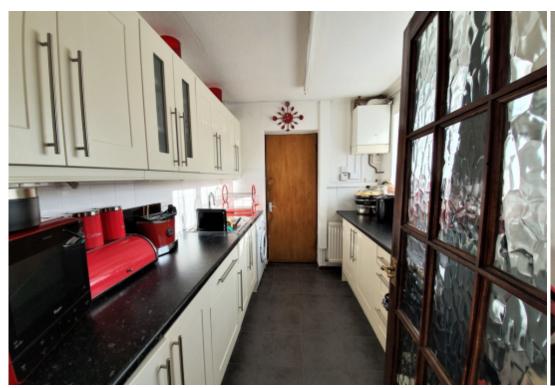

GROUND FLOOR

**ENTRANCE HALL** 

LIVING ROOM: 14'7" x 10'9"

DINING ROOM: 12'6" x 11'1"

KITCHEN: 9'6" x 7'5"

LARGE STORAGE AREA OFF KITCHEN WITH FREEZER

FIRST FLOOR

W.C. ON HALF LANDING