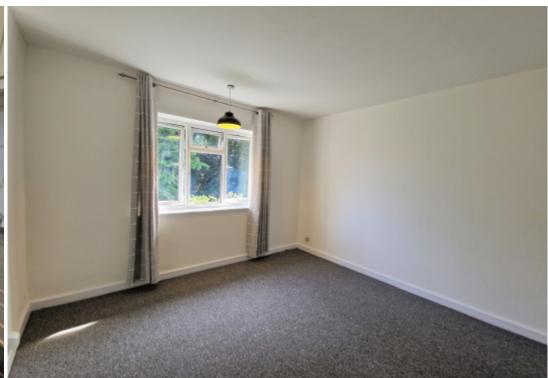

## **Key Features**

- Large Living/Dining Room
- Two Double Bedrooms
- Neutral Fitted Kitchen

- Bathroom with ShowerOver
- Private Garden
- Parquet Flooring

- Fantastic Location
- City Centre

## **Property Description**

A newly decorated large two double bedroom maisonette, with garden, in the city centre offering easy access to the mainline station. With its own private entrance, there is a cloaks area as you come in the front door and then a few steps up to a large hallway which leads to a good size living/dining room with attractive views over the gardens to the rear. The bedrooms are both doubles and the kitchen comes with a fridge/freezer, electric hob, oven and a washing machine. There is very attractive parquet flooring in the hallway and living room and the bedrooms have been newly carpeted. AVAILABLE IMMEDIATELY. UNFURNISHED.

**ENTRANCE HALL** 

LIVING/DINING ROOM: 14'4" x 10'9"

KITCHEN: 8'1" X 7'7" Wall and base units with complimentary worksurfaces. Electric hob and oven, fridge/freezer and washing machine included.

BEDROOM ONE: 11'4" X 11'3"

BEDROOM TWO: 10'8" X 8'8"

BATHROOM: 7'8" X 7'3" max. White suite comprising panelled bath with shower over and glass shower screen, pedestal wash hand basin, low level w.c. and storage

cupboard.

PRIVATE REAR GARDEN: Not accessed from the maisonette but to the left of the front door. Tree, glass house, shrubs.