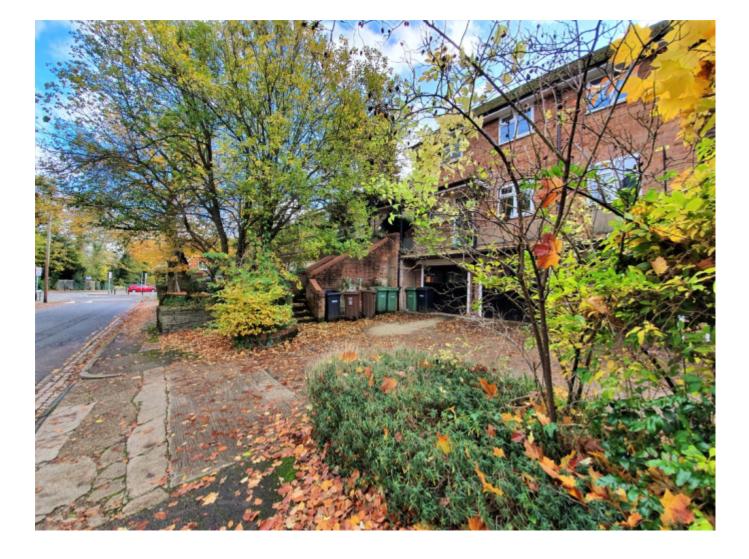

## **Property Description**

A newly decorated large two double bedroom maisonette, with garden, in the city centre offering easy access to the mainline station. With its own private entrance, there is a cloaks area as you come in the front door and then a few steps up to a large hallway which leads to a good size living/dining room with attractive views over the gardens to the rear. The bedrooms are both doubles and the kitchen comes with a fridge/freezer, electric hob, oven and a washing machine. There is very attractive parquet flooring in the hallway and living room and the bedrooms have been newly carpeted. AVAILABLE IMMEDIATELY. UNFURNISHED.

BEDROOM TWO: 10'8" X 8'8"

BATHROOM: 7'8" X 7'3" max. White suite comprising panelled bath with shower over and glass shower screen, pedestal wash hand basin, low level w.c. and storage

cupboard.

PRIVATE REAR GARDEN: Not accessed from the maisonette but to the left of the front door. Tree, glass house, shrubs.