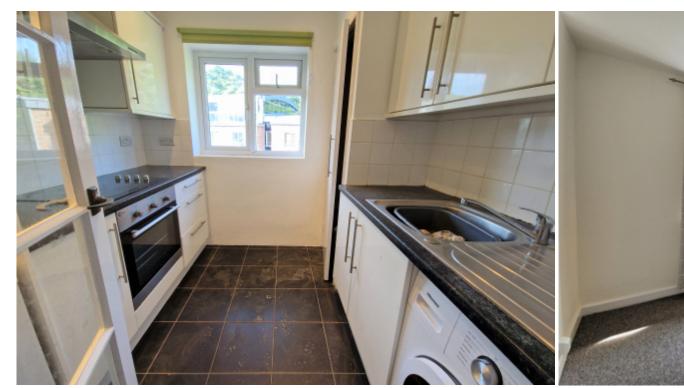

## **Key Features**

- Large Living/Dining Room
- Two Double Bedrooms
- Neutral Fitted Kitchen

- Bathroom with ShowerOver
- Private Garden
- Parquet Flooring

- Fantastic Location
- City Centre

## **Property Description**

A newly decorated large two double bedroom maisonette, with garden, in the city centre offering easy access to the mainline station. With its own private entrance, there is a cloaks area as you come in the front door and then a few steps up to a large hallway which leads to a good size living/dining room with attractive views over the gardens to the rear. The bedrooms are both doubles and the kitchen comes with a fridge/freezer, electric hob, oven and a washing machine. There is very attractive parquet flooring in the hallway and living room and the bedrooms have been newly carpeted. AVAILABLE IMMEDIATELY. UNFURNISHED.

**ENTRANCE HALL** 

LIVING/DINING ROOM: 14'4" x 10'9"

KITCHEN: 8'1" X 7'7" Wall and base units with complimentary worksurfaces. Electric hob and oven, fridge/freezer and washing machine included.

BEDROOM ONE: 11'4" X 11'3"