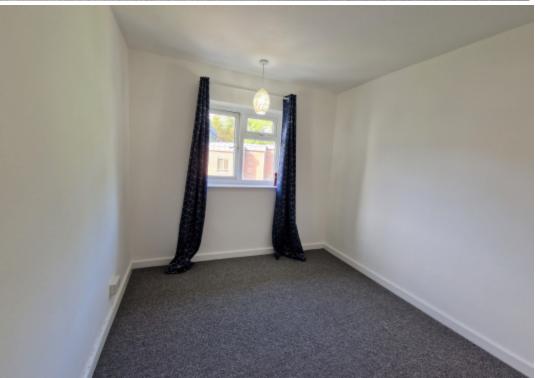

**ENTRANCE HALL** 

LIVING/DINING ROOM: 14'4" x 10'9"

KITCHEN: 8'1" X 7'7" Wall and base units with complimentary worksurfaces. Electric hob and oven, fridge/freezer and washing machine included.

BEDROOM ONE: 11'4" X 11'3"

BEDROOM TWO: 10'8" X 8'8"

BATHROOM: 7'8" X 7'3" max. White suite comprising panelled bath with shower over and glass shower screen, pedestal wash hand basin, low level w.c. and storage

cupboard.

PRIVATE REAR GARDEN: Not accessed from the maisonette but to the left of the front door. Tree, glass house, shrubs.