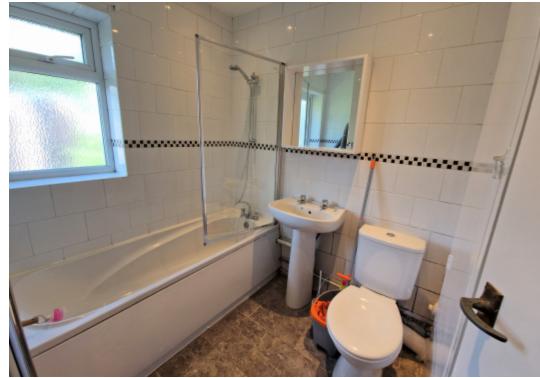

BEDROOM TWO: 10'8" X 8'8"

BATHROOM: 7'8" X 7'3" max. White suite comprising panelled bath with shower over and glass shower screen, pedestal wash hand basin, low level w.c. and storage

cupboard.

PRIVATE REAR GARDEN: Not accessed from the maisonette but to the left of the front door. Tree, glass house, shrubs.