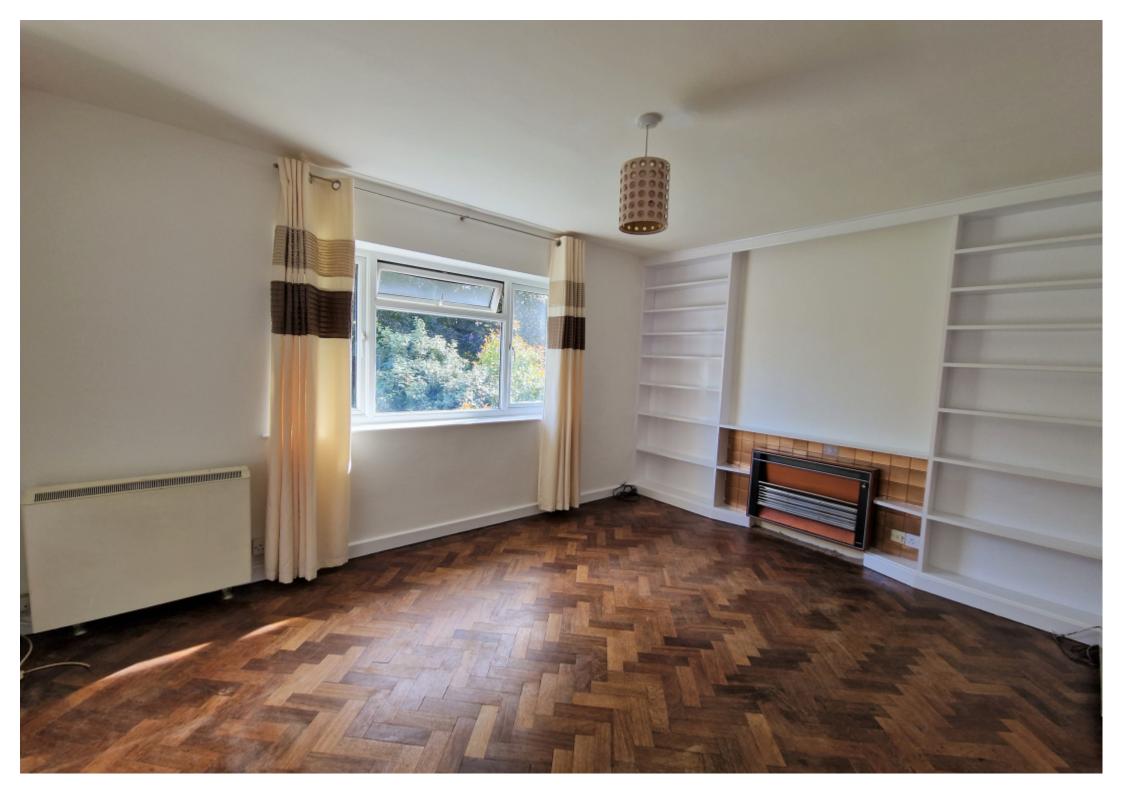

## **Key Features**

- Large Living/Dining Room
- Two Double Bedrooms
- Neutral Fitted Kitchen

- Bathroom with ShowerOver
- Private Garden
- Parquet Flooring

- Fantastic Location
- City Centre

## **Property Description**

A newly decorated large two double bedroom maisonette, with garden, in the city centre offering easy access to the mainline station. With its own private entrance, there is a cloaks area as you come in the front door and then a few steps up to a large hallway which leads to a good size living/dining room with attractive views over the gardens to the rear. The bedrooms are both doubles and the kitchen comes with a fridge/freezer, electric hob, oven and a washing machine. There is very attractive parquet flooring in the hallway and living room and the bedrooms have been newly carpeted. AVAILABLE IMMEDIATELY. UNFURNISHED.

**ENTRANCE HALL** 

LIVING/DINING ROOM: 14'4" x 10'9"

KITCHEN: 8'1" X 7'7" Wall and base units with complimentary worksurfaces. Electric hob and oven, fridge/freezer and washing machine included.

BEDROOM ONE: 11'4" X 11'3"