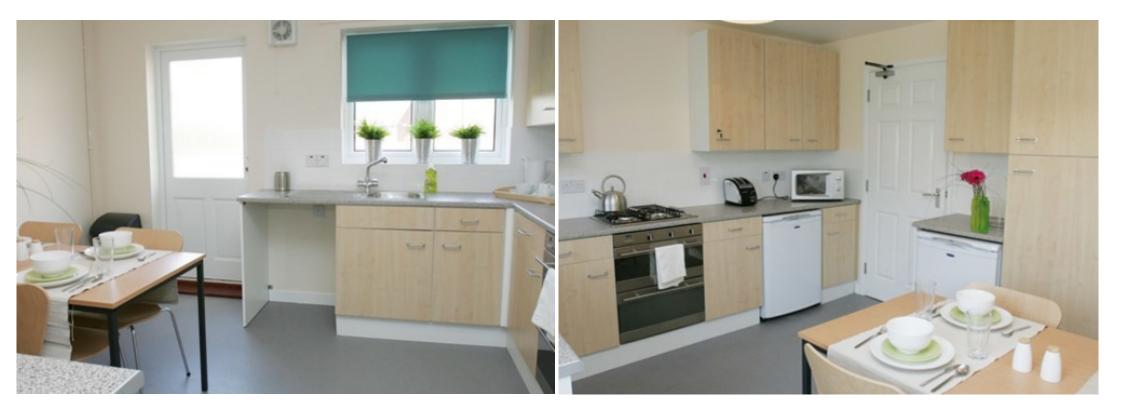

## **Step Inside**

## **Key Features**

- Bedroom
- Shared Kitchen

- Shared Bathroom
- Bills Included

Fully Furnished

## **Property Description**

A spacious, fully furnished room with access to a shared bathroom and kitchen, inclusive of bills. The room is located on the first floor and is situated within the grounds of City Hospital. St. Albans City centre is just three quarters of a mile away. AVAILABLE NOW. FULLY FURNISHED.

## **Main Particulars**

A spacious, fully furnished room with access to a shared bathroom and kitchen, inclusive of bills. The room is located on the first floor and is situated within the grounds of City Hospital. St. Albans City centre is just three quarters of a mile away. AVAILABLE NOW. FULLY FURNISHED.