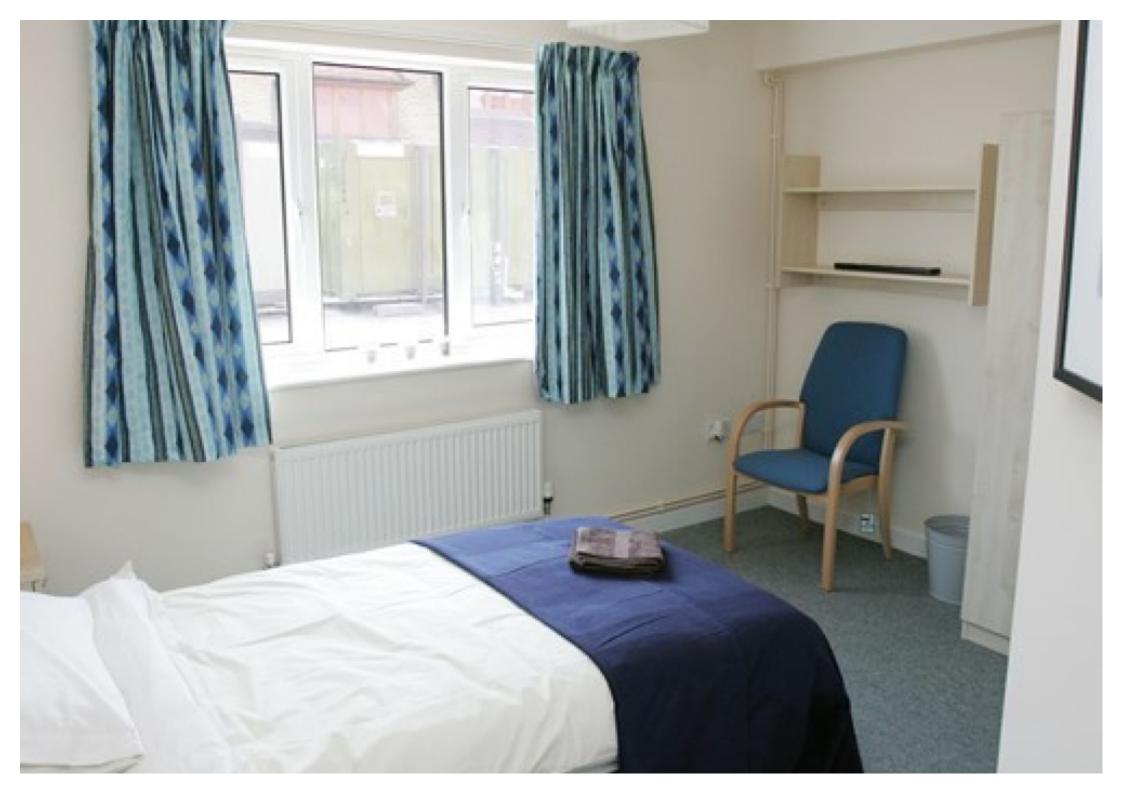

## **Step Inside**

## **Key Features**

- Bedroom
- Shared Kitchen

- Shared Bathroom
- Bills Included

Fully Furnished

## **Property Description**

A spacious, fully furnished room with access to a shared bathroom and kitchen, inclusive of bills. The room is located on the first floor and is situated within the grounds of City Hospital. St. Albans City centre is just three quarters of a mile away. AVAILABLE NOW. FULLY FURNISHED.

## **Main Particulars**

A spacious, fully furnished room with access to a shared bathroom and kitchen, inclusive of bills. The room is located on the first floor and is situated within the grounds of City Hospital. St. Albans City centre is just three quarters of a mile away. AVAILABLE NOW. FULLY FURNISHED.