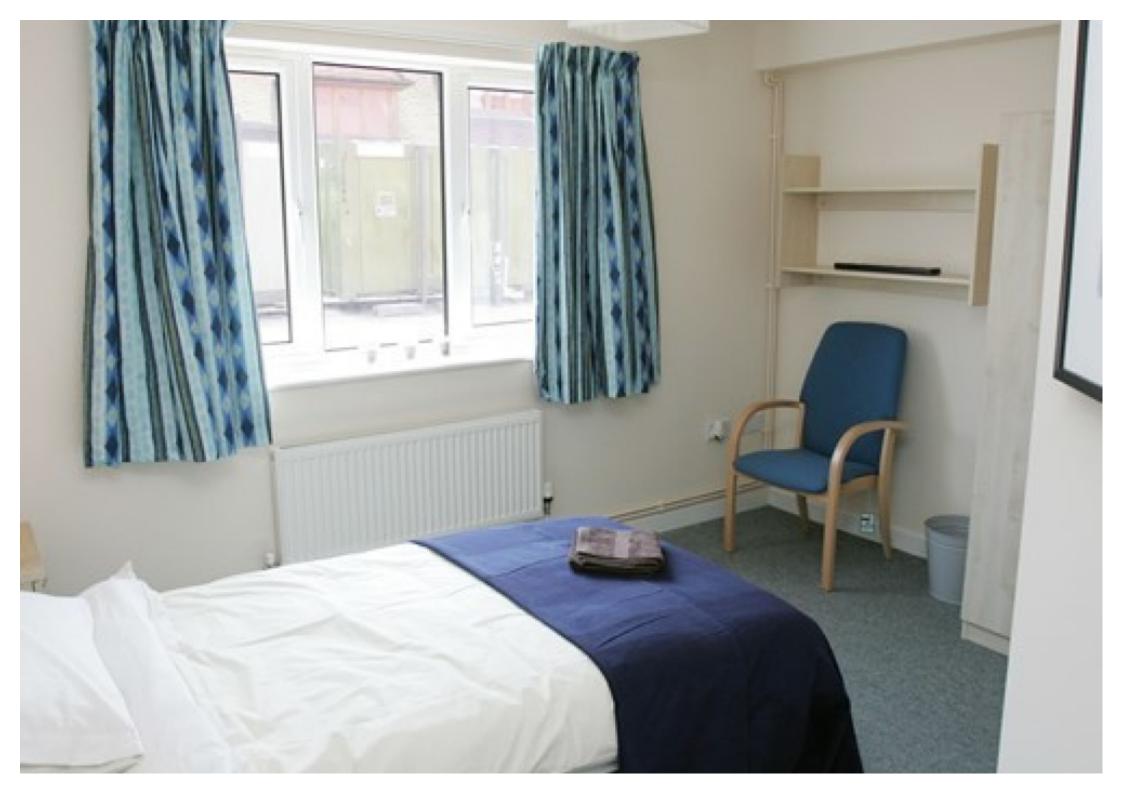

## **Key Features**

- Bedroom
- Shared Kitchen

- Shared Bathroom
- Walking distance to City Centre

- Fully Furnished
- Bills Included

## **Property Description**

A spacious, fully furnished room available with access to a shared bathroom and kitchen, inclusive of bills. The room is located on the first floor and is situated within the grounds of City hospital. AVAILABLE NOW. FULLY FURNISHED.

## **Main Particulars**

A spacious, fully furnished room with access to a shared bathroom and kitchen, inclusive of bills. The room is located on the first floor and is situated within the grounds of City hospital. St. Albans City Centre is just three quarters of a mile away. AVAILABLE NOW. FULLY FURNISHED.