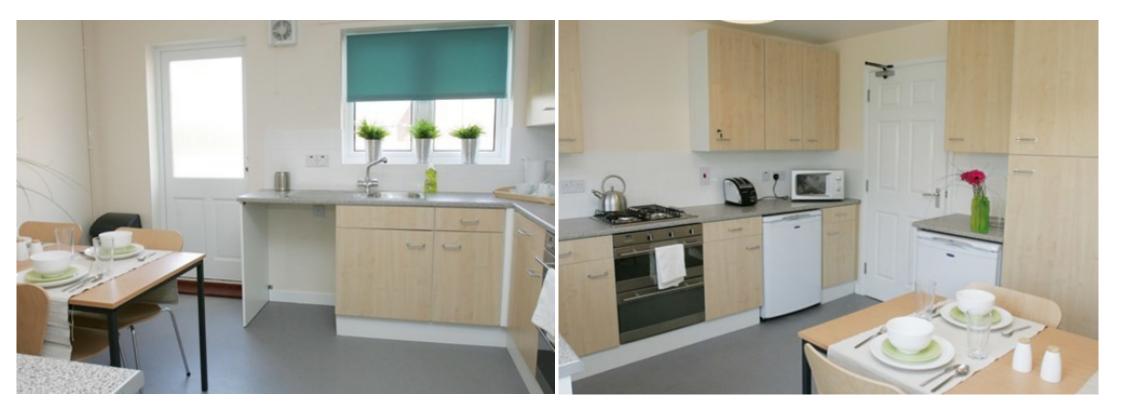

## **Key Features**

- Bedroom
- Shared Kitchen

- Shared Bathroom
- Walking distance to City Centre

- Fully Furnished
- Bills Included

## **Property Description**

A spacious, fully furnished room available with access to a shared bathroom and kitchen, inclusive of bills. The room is located on the first floor and is situated within the grounds of City hospital. AVAILABLE NOW. FULLY FURNISHED.

## **Main Particulars**

A spacious, fully furnished room with access to a shared bathroom and kitchen, inclusive of bills. The room is located on the first floor and is situated within the grounds of City hospital. St. Albans City Centre is just three quarters of a mile away. AVAILABLE NOW. FULLY FURNISHED.