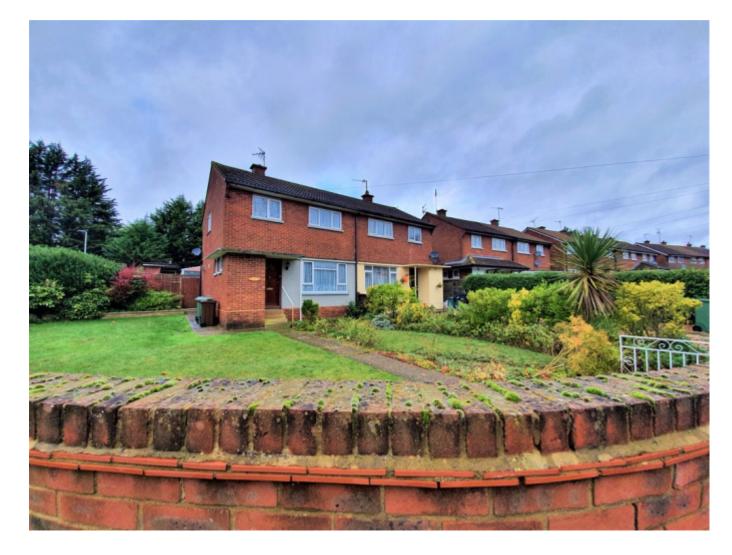

## **Property Description**

A good size and well presented three bedroom semi-detached house located in the Batchwood area of St Albans in a quiet position overlooking the green. The property has a large front garden and easily maintained rear garden with ample parking to the front. There is a dual aspect sitting/dining room with feature fireplace, a fitted kitchen with access to the garden and three bedrooms to the first floor. AVAILABLE IMMEDIATELY. UNFURNISHED.

## **Main Particulars**

A good size and well presented three bedroom semi-detached house located in the Batchwood area of St Albans in a quiet position overlooking the green. The property has a large front garden and easily maintained rear garden with ample parking to the front. There is a dual aspect sitting/dining room with feature fireplace, a fitted kitchen with access to the garden and three bedrooms to the first floor. AVAILABLE IMMEDIATELY. UNFURNISHED.

A good size and well presented three bedroom semi-detached house located in the Batchwood area of St Albans in a quiet position overlooking the green. The property has a large front garden and easily maintained rear garden with ample parking to the front. There is a dual aspect sitting/dining room with feature fireplace, a fitted kitchen with access to the garden and three bedrooms to the first floor. AVAILABLE IMMEDIATELY. UNFURNISHED.