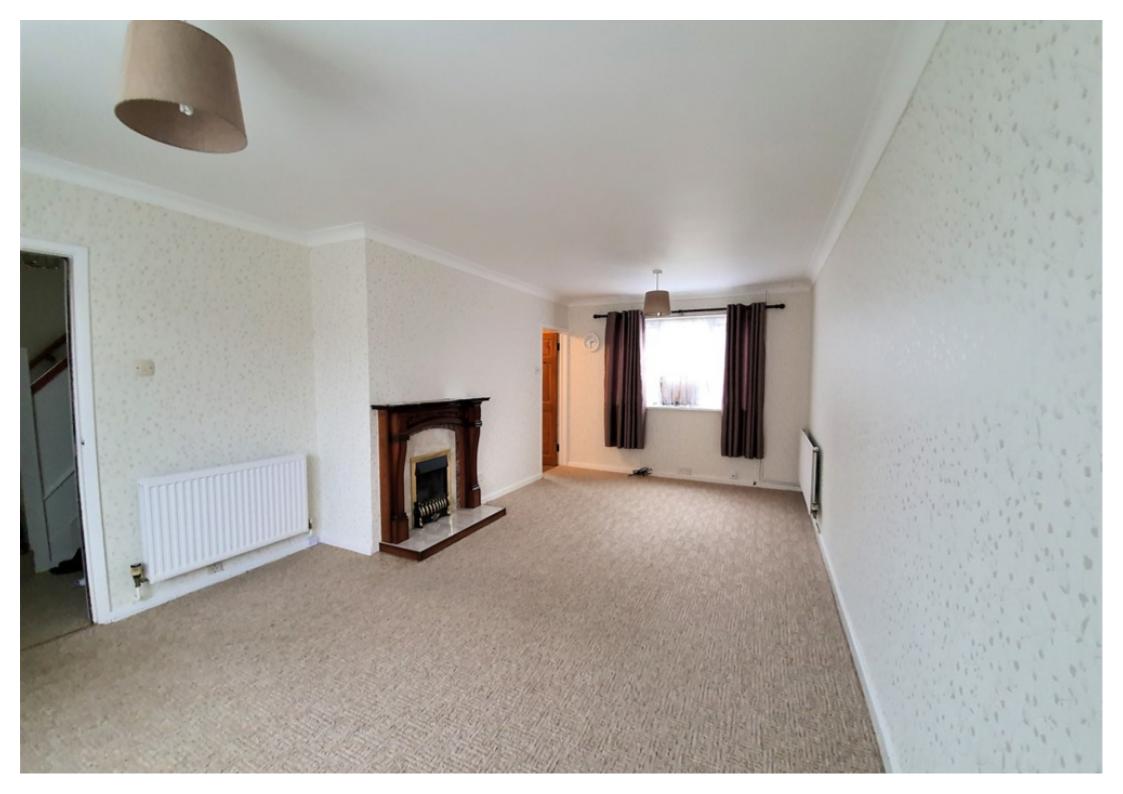

ENTRANCE HALL
DOWNSTAIRS W.C.
LIVING/DINING ROOM 21'2" X 12'1"
KITCHEN 11'4" x 8'4"
LANDING
BEDROOM ONE 13' X 12'6"
BEDROOM TWO 13' X 8'5"
BEDROOM THREE 8'4" X 8'2"
BATHROOM Comprising bath and wash had basin.