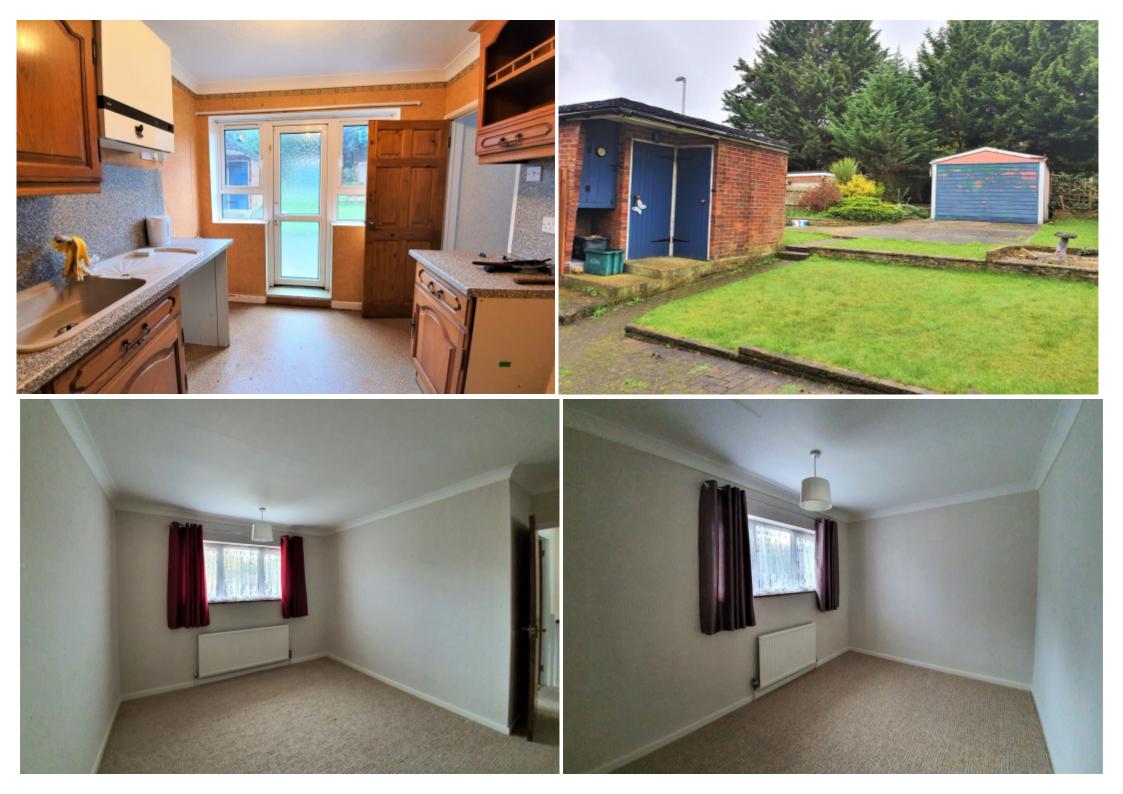

ENTRANCE HALL
DOWNSTAIRS W.C.
LIVING/DINING ROOM 21'2" X 12'1"
KITCHEN 11'4" x 8'4"
LANDING
BEDROOM ONE 13' X 12'6"
BEDROOM TWO 13' X 8'5"
BEDROOM THREE 8'4" X 8'2"
BATHROOM Comprising bath and wash had basin.