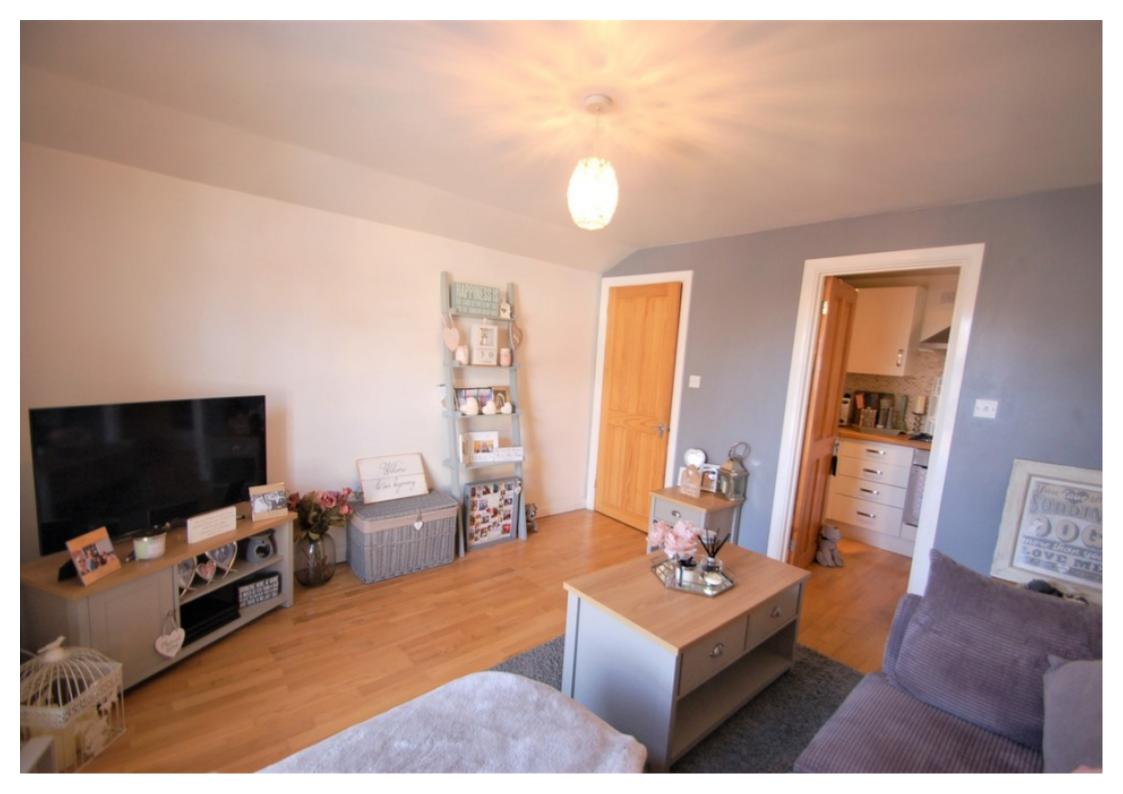

## **Property Description**

A beautifully presented one bedroom, first floor apartment located within a short walk of Watford Junction station. Unfurnished. Available 6th December. Minimum one year tenancy.

## **Main Particulars**

A beautifully presented one bedroom, first floor apartment located within a short walk of Watford Junction station. The property is well planned and benefits from a modern fitted kitchen and bathroom, a good size living room with a large arched shaped window and a bright bedroom. Many local amenities are on your doorstop, whilst Watford High Street is only one mile away. Unfurnished. Available 6th December. Minimum one year tenancy.

Entrance Hall - 12'4" x 2'89"

Living Room - 11'5" x 10'8"

Kitchen - 8'7" x 5'9"

Bedroom - 12'11" x 9'4"

Bathroom - 8'7" x 5'0"

Telephone: 01727 761 816

www.attewellhardwickeandleahy.co.uk