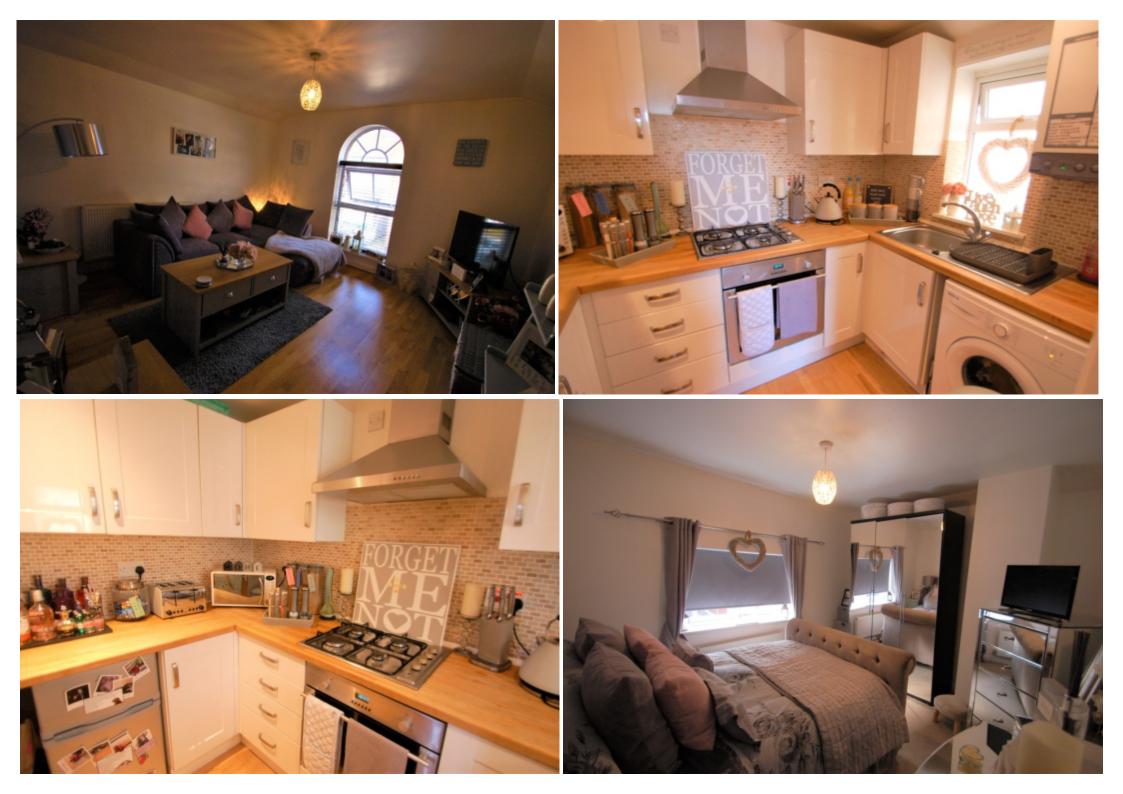

## **Key Features**

- Entrance Hall
- Living Room

- Kitchen
- Bedroom

Bathroom

## **Property Description**

A beautifully presented one bedroom, first floor apartment located within a short walk of Watford Junction station. Unfurnished. Available 6th December. Minimum one year tenancy.

## **Main Particulars**

A beautifully presented one bedroom, first floor apartment located within a short walk of Watford Junction station. The property is well planned and benefits from a modern fitted kitchen and bathroom, a good size living room with a large arched shaped window and a bright bedroom. Many local amenities are on your doorstop, whilst Watford High Street is only one mile away. Unfurnished. Available 6th December. Minimum one year tenancy.

Entrance Hall - 12'4" x 2'89"

Living Room - 11'5" x 10'8"

Kitchen - 8'7" x 5'9"

Bedroom - 12'11" x 9'4"

Bathroom - 8'7" x 5'0"

Telephone: 01727 761 816

www.attewellhardwickeandleahy.co.uk