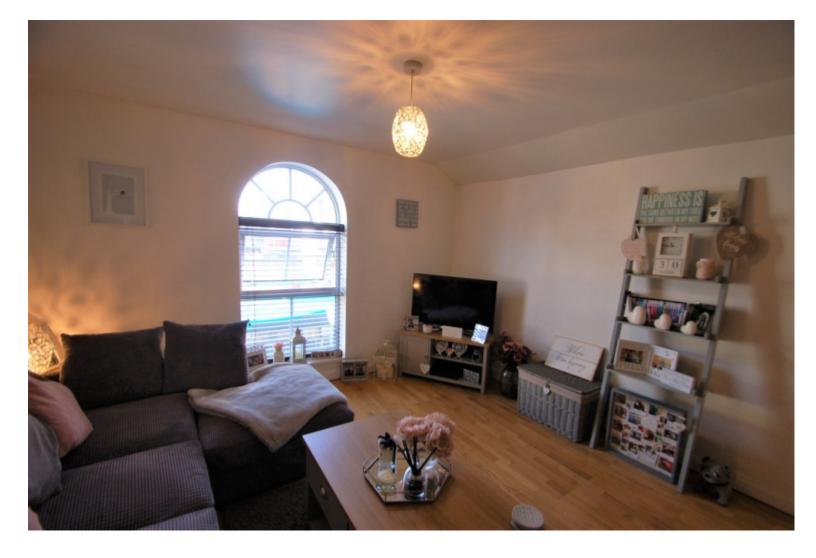

## **Property Description**

A beautifully presented one bedroom, first floor apartment located within a short walk of Watford Junction station. Unfurnished. Available 6th December. Minimum one year tenancy.

## **Main Particulars**

A beautifully presented one bedroom, first floor apartment located within a short walk of Watford Junction station. The property is well planned and benefits from a modern fitted kitchen and bathroom, a good size living room with a large arched shaped window and a bright bedroom. Many local amenities are on your doorstop, whilst Watford High Street is only one mile away. Unfurnished. Available 6th December. Minimum one year tenancy.

Entrance Hall - 12'4" x 2'89"

Living Room - 11'5" x 10'8"

Kitchen - 8'7" x 5'9"

Bedroom - 12'11" x 9'4"

Bathroom - 8'7" x 5'0"

Telephone: 01727 761 816

www.attewellhardwickeandleahy.co.uk