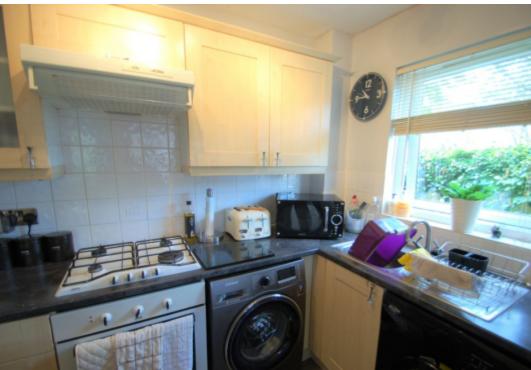

Entrance - Double glazed door and window to front

Living Room - 12'7" x 9'9" - Bay window to front. Radiator.

Kitchen - Window to side. Excellent range of floor and wall units. Stainless steel sink and drainer unit. Gas hob. Oven. Extractor hood over. Washing machine. Fridge/freezer.