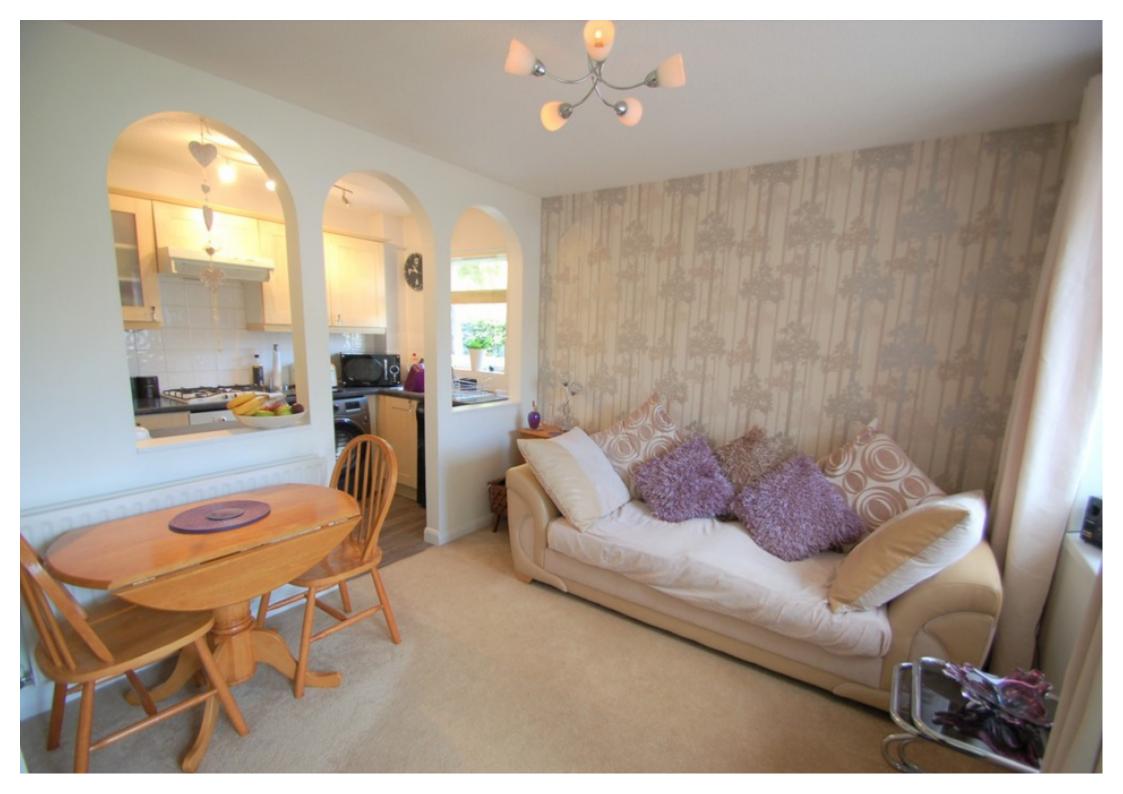

Entrance - Double glazed door and window to front

Living Room - 12'7" x 9'9" - Bay window to front. Radiator.

Kitchen - Window to side. Excellent range of floor and wall units. Stainless steel sink and drainer unit. Gas hob. Oven. Extractor hood over. Washing machine. Fridge/freezer.