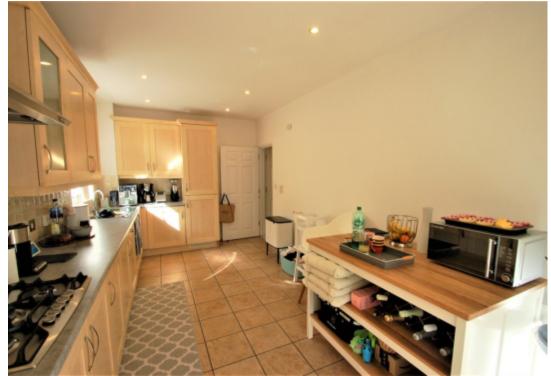

## **Key Features**

- Entrance Hall
- Living Room
- Dining Room
- Large Kitchen

- Study
- Downstairs W.C
- Five Bedrooms
- Two En-Suites

- Family Bathroom
- Double Garage

Entrance Hall - 15'8" x 14'8" (L-shaped)

Living Room - 14'5" x 12'5"

Dining Room - 10'9" x 9'5"

Study - 8'0" x 7'9"

Kitchen - 18'6" x 9'3"

W.C. - 5'5 X 4'1"

Bedroom One - 15'7" x 11'9"

Ensuite - 8'8" x 6'1"