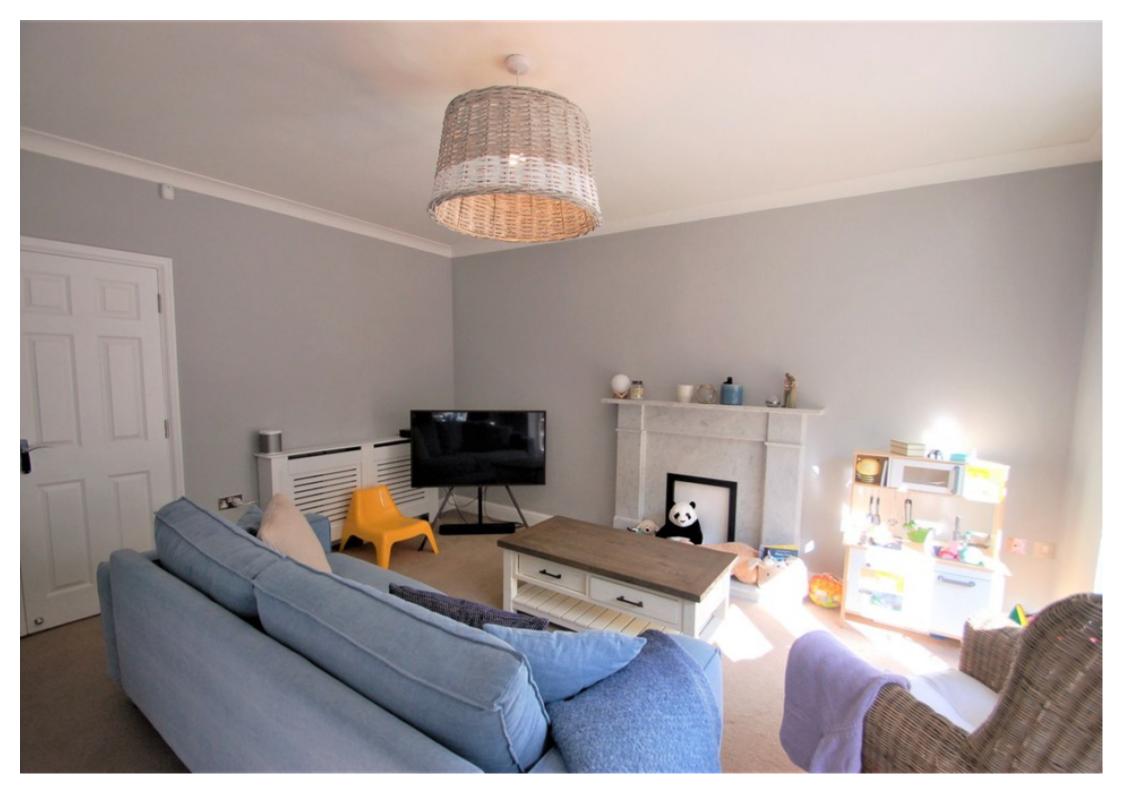

## **Key Features**

- Entrance Hall
- Living Room
- Dining Room
- Large Kitchen

- Study
- Downstairs W.C
- Five Bedrooms
- Two En-Suites

- Family Bathroom
- Double Garage

Entrance Hall - 15'8" x 14'8" (L-shaped)

Living Room - 14'5" x 12'5"

Dining Room - 10'9" x 9'5"

Study - 8'0" x 7'9"

Kitchen - 18'6" x 9'3"

W.C. - 5'5 X 4'1"

Bedroom One - 15'7" x 11'9"

Ensuite - 8'8" x 6'1"