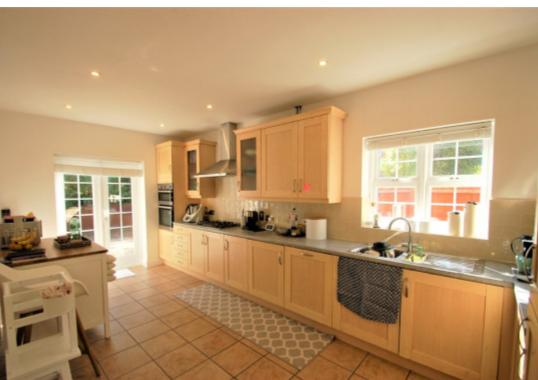

## **Key Features**

- Entrance Hall
- Living Room
- Dining Room
- Large Kitchen

- Study
- Downstairs W.C
- Five Bedrooms
- Two En-Suites

- Family Bathroom
- Double Garage

Entrance Hall - 15'8" x 14'8" (L-shaped)

Living Room - 14'5" x 12'5"

Dining Room - 10'9" x 9'5"

Study - 8'0" x 7'9"

Kitchen - 18'6" x 9'3"

W.C. - 5'5 X 4'1"

Bedroom One - 15'7" x 11'9"

Ensuite - 8'8" x 6'1"