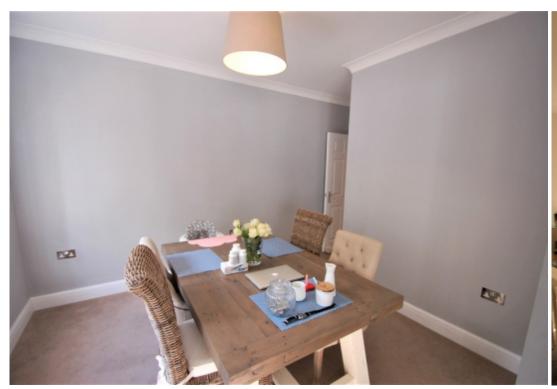

## **Key Features**

- Entrance Hall
- Living Room
- Dining Room
- Large Kitchen

- Study
- Downstairs W.C
- Five Bedrooms
- Two En-Suites

- Family Bathroom
- Double Garage

Entrance Hall - 15'8" x 14'8" (L-shaped)

Living Room - 14'5" x 12'5"

Dining Room - 10'9" x 9'5"

Study - 8'0" x 7'9"

Kitchen - 18'6" x 9'3"

W.C. - 5'5 X 4'1"

Bedroom One - 15'7" x 11'9"

Ensuite - 8'8" x 6'1"