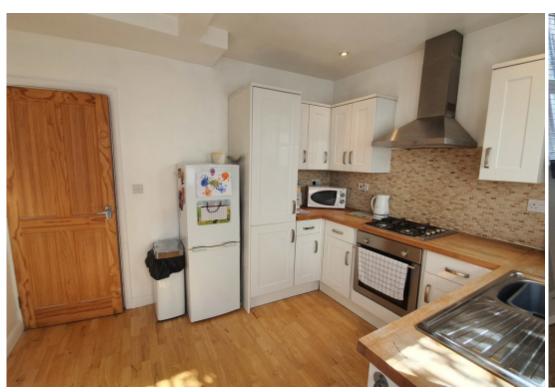

## **Key Features**

- Living Room
- Kitchen
- Two Bedrooms

- Bathroom
- Shared Courtyard Garden
- Double Glazing

Gas Central Heating

Living Room - 13'6" x 10'9"

Kitchen - 10'7" x 9'3"

Bedroom One - 16'3" x 9'4" (max)

Bedroom Two - 9'5" x 9'3"

Bathroom - 6'2" x 5'6"

Telephone: 01727 761 816