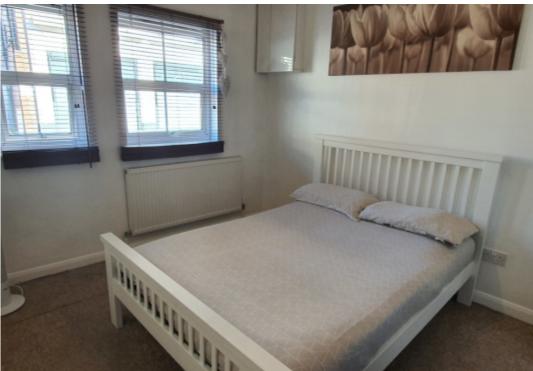

## **Key Features**

- Living Room
- Kitchen
- Two Bedrooms

- Bathroom
- Shared Courtyard Garden
- Double Glazing

Gas Central Heating

Living Room - 13'6" x 10'9"

Kitchen - 10'7" x 9'3"

Bedroom One - 16'3" x 9'4" (max)

Bedroom Two - 9'5" x 9'3"

Bathroom - 6'2" x 5'6"

Telephone: 01727 761 816