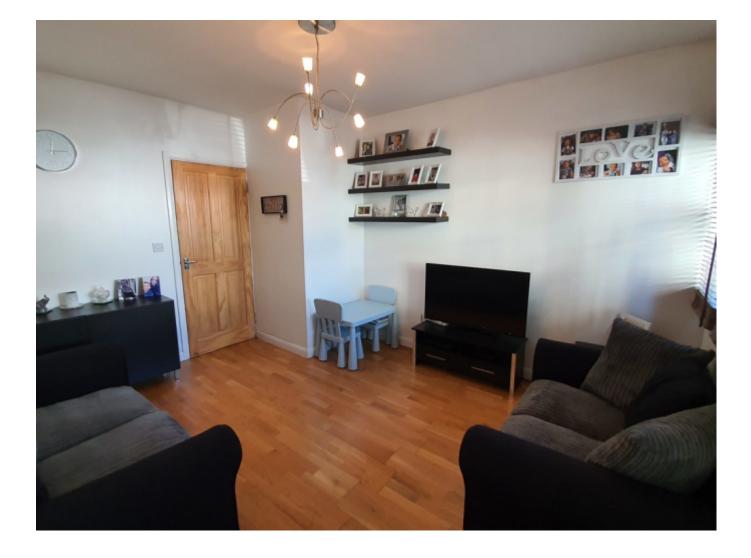

## **Key Features**

- Living Room
- Kitchen
- Two Bedrooms

- Bathroom
- Shared Courtyard Garden
- Double Glazing

Gas Central Heating

Living Room - 13'6" x 10'9"

Kitchen - 10'7" x 9'3"

Bedroom One - 16'3" x 9'4" (max)

Bedroom Two - 9'5" x 9'3"

Bathroom - 6'2" x 5'6"

Telephone: 01727 761 816