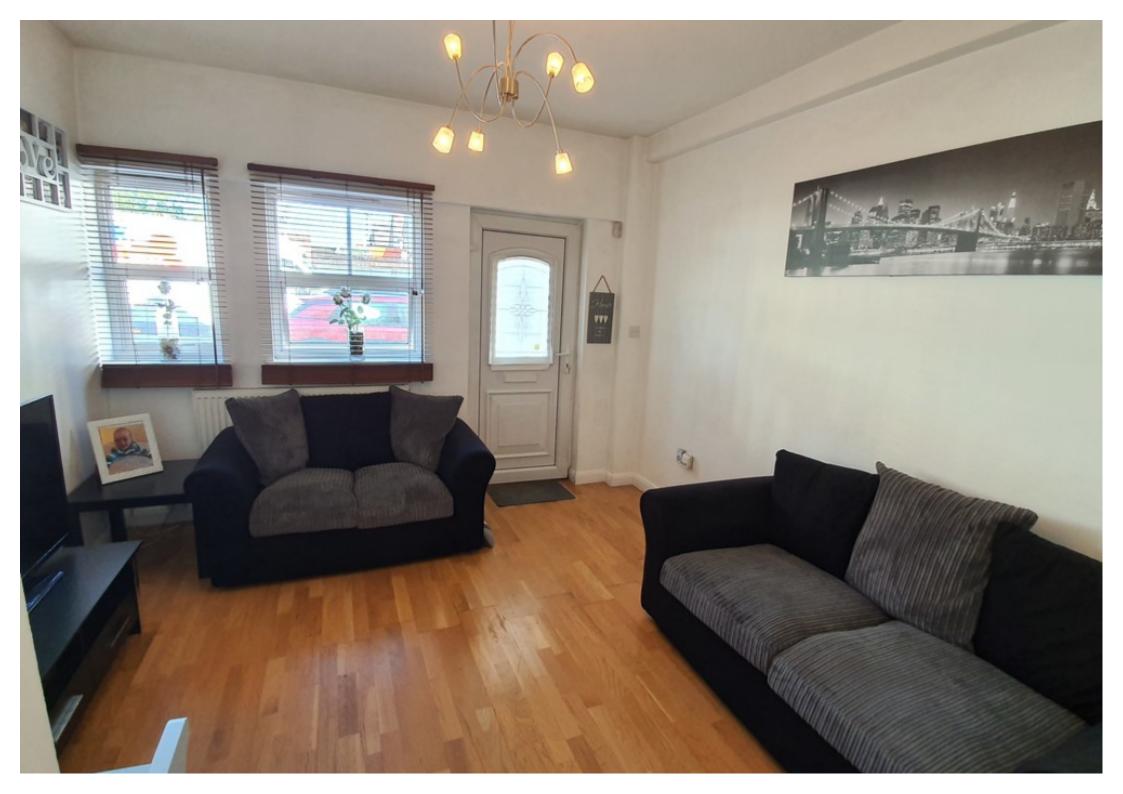

## **Key Features**

- Living Room
- Kitchen
- Two Bedrooms

- Bathroom
- Shared Courtyard Garden
- Double Glazing

Gas Central Heating

Living Room - 13'6" x 10'9"

Kitchen - 10'7" x 9'3"

Bedroom One - 16'3" x 9'4" (max)

Bedroom Two - 9'5" x 9'3"

Bathroom - 6'2" x 5'6"

Telephone: 01727 761 816