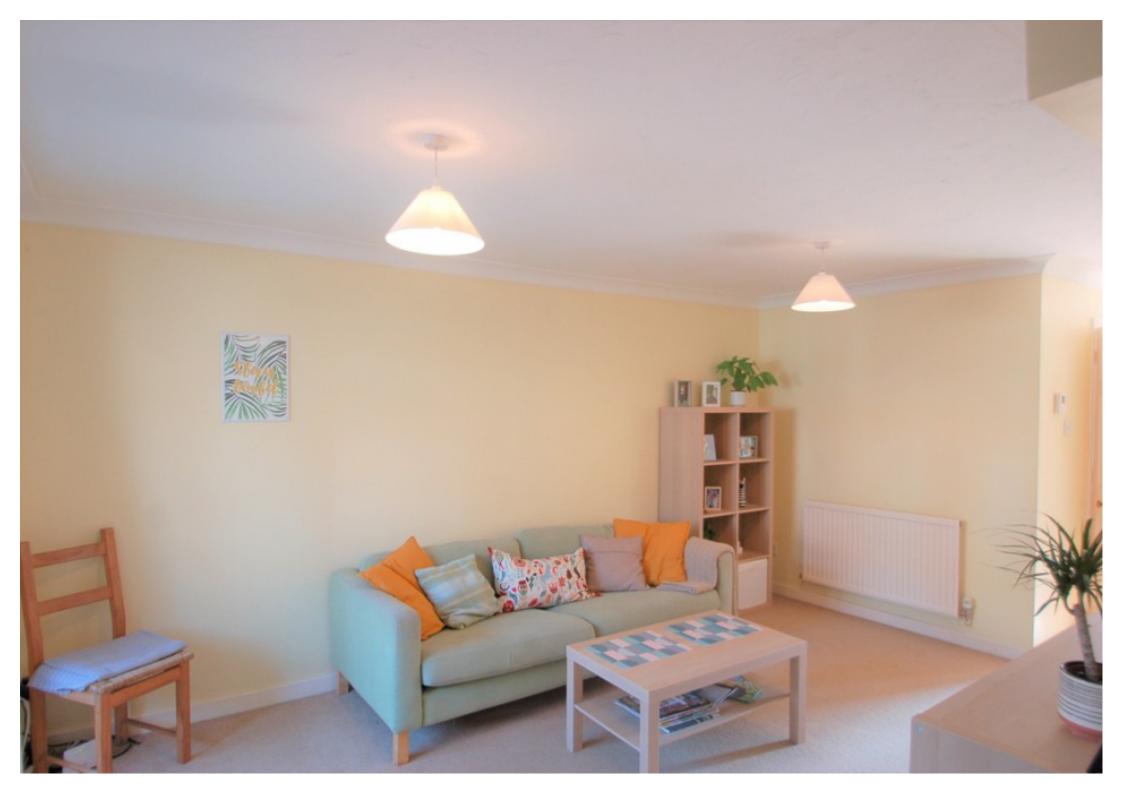

## **Key Features**

- Entrance Hall
- Living Room
- Dining Room
- Kitchen

- Stairs and Landing
- Two Bedrooms
- Bathroom
- Rear Garden

- Garage
- Allocated Parking Space

Living Room - 17'6" (into bay) x 10'3" Under Stairs Cupboard - 5'5" x 2'8" Dining Room - 8'8" x 7'0" Kitchen - 8'3" x 6'1" Bedroom One - 13'5" x 12'7" (max 'L'-shaped) Bedroom Two - 11'0" x 6'5" Cupboard - 2'4" x 2'3" Bathroom - 6'6" x 5'8"