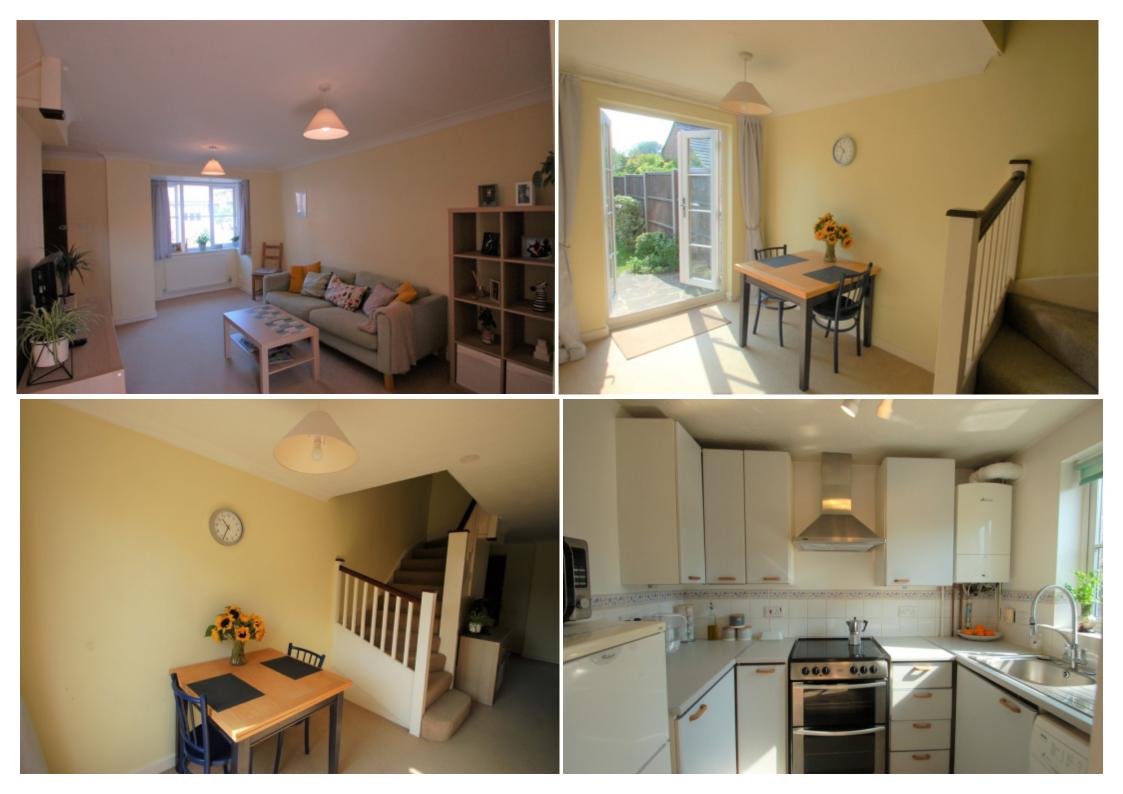

## **Key Features**

- Entrance Hall
- Living Room
- Dining Room
- Kitchen

- Stairs and Landing
- Two Bedrooms
- Bathroom
- Rear Garden

- Garage
- Allocated Parking Space

Living Room - 17'6" (into bay) x 10'3" Under Stairs Cupboard - 5'5" x 2'8" Dining Room - 8'8" x 7'0" Kitchen - 8'3" x 6'1" Bedroom One - 13'5" x 12'7" (max 'L'-shaped) Bedroom Two - 11'0" x 6'5" Cupboard - 2'4" x 2'3" Bathroom - 6'6" x 5'8"