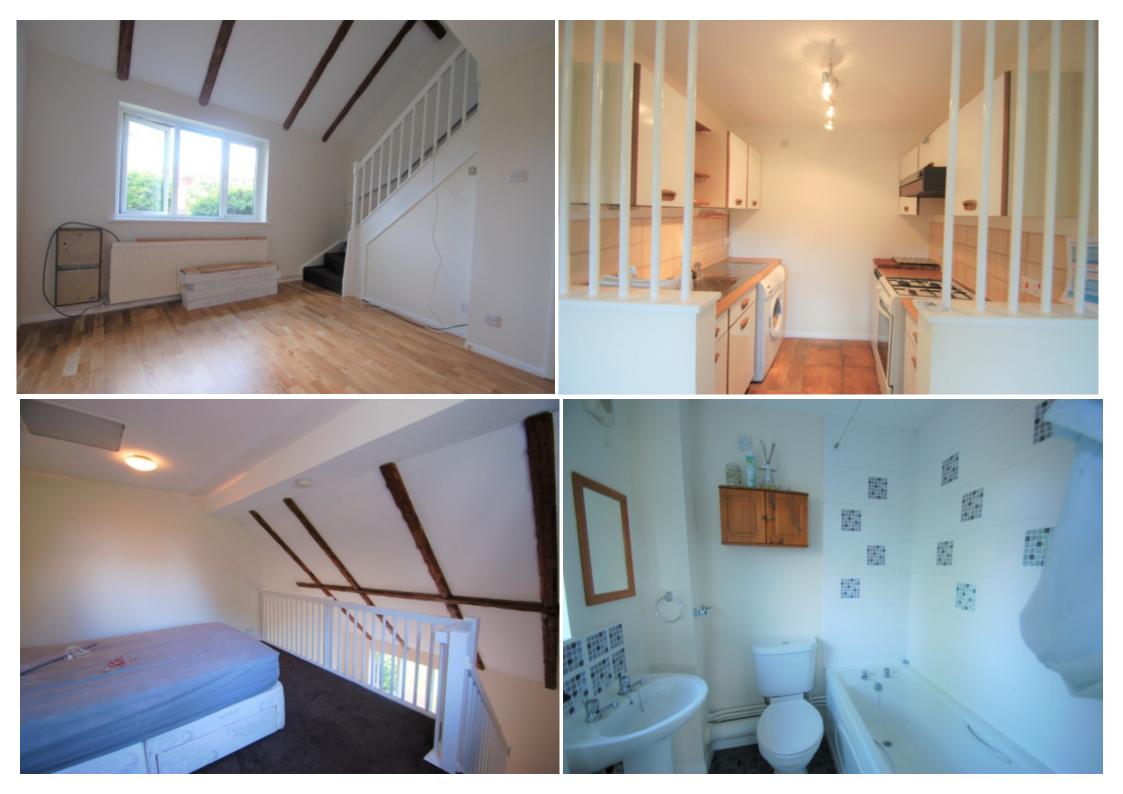

Entrance Lobby: With large Storage Cupboard.

Bathroom: White three piece suite with low level w.c., pedestal wash had basin and panelled bath with electric shower over. Opaque double glazed window. Radiator.

Living Room 3.54m x 3m: Lovely bright room with full height ceiling and large window with attractive views. Wood flooring. Radiator. Open plan to:

Kitchen 1.83m x 1.66m: Range of wall and base units with complimentary worktop. Free standing gas cooker, fridge and washing machine.

Stairs off living room leading to:

Galleried Double Bedroom 4.11m x 3.18m: Bright and interesting room with window overlooking gardens. Radiator. Built-in storage cupboard.

Garden: Good size with large patio area and garden shed. Laid to lawn with shrub borders.