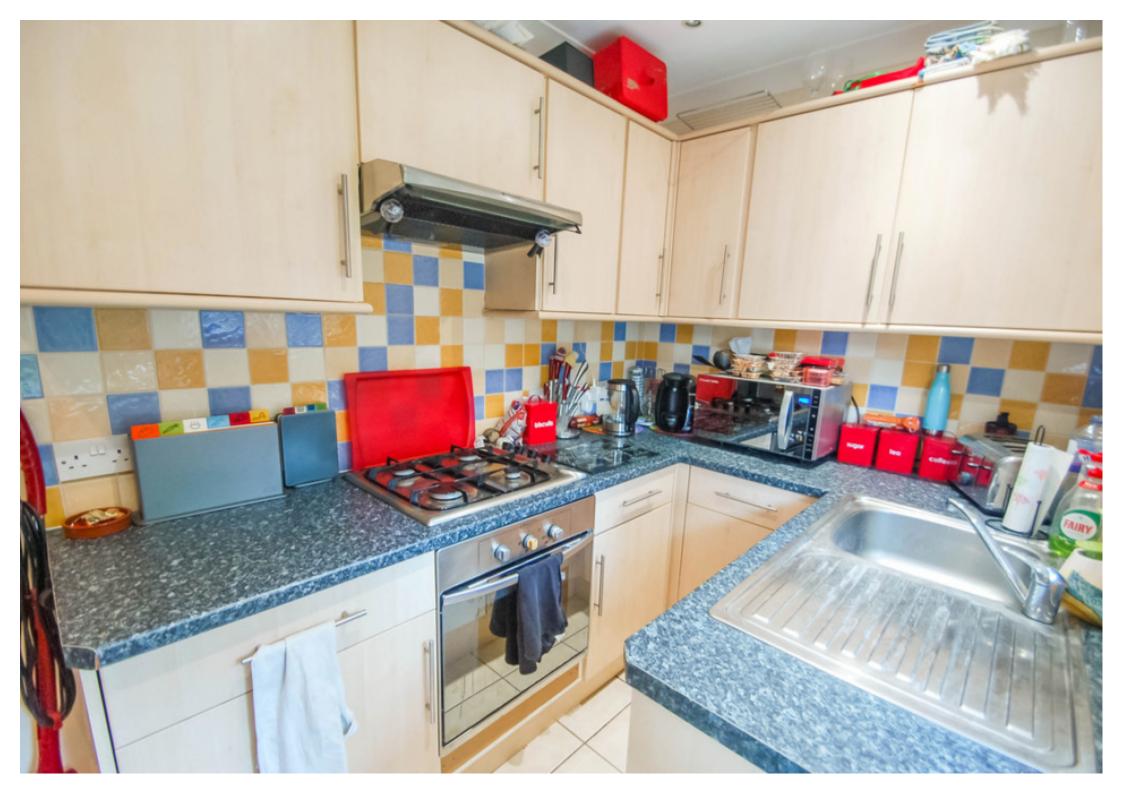

## **Key Features**

- Entrance Hall
- Living Room
- Kitchen

- Bedroom
- Bathroom
- Private Rear Garden

- Allocated Parking
- Gas Central Heating
- Walking to City Station

Living Room - 14'6" x 11'0"

Kitchen - 10'9" x 5'8"

Cupboard (housing boiler) - 2'7" x 2'1"

Bedroom - 11'4" x 8'9"

Bathroom - 8'4" (max) x 6'9"

Garden - Approx. 30ft

Telephone: 01727 761 816