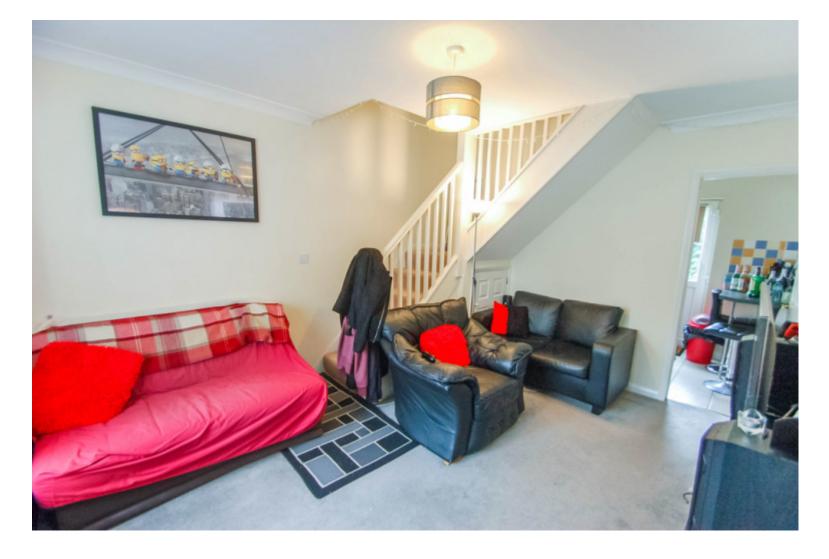

## **Key Features**

- Entrance Hall
- Living Room
- Kitchen

- Bedroom
- Bathroom
- Private Rear Garden

- Allocated Parking
- Gas Central Heating
- Walking to City Station

Living Room - 14'6" x 11'0"

Kitchen - 10'9" x 5'8"

Cupboard (housing boiler) - 2'7" x 2'1"

Bedroom - 11'4" x 8'9"

Bathroom - 8'4" (max) x 6'9"

Garden - Approx. 30ft

Telephone: 01727 761 816