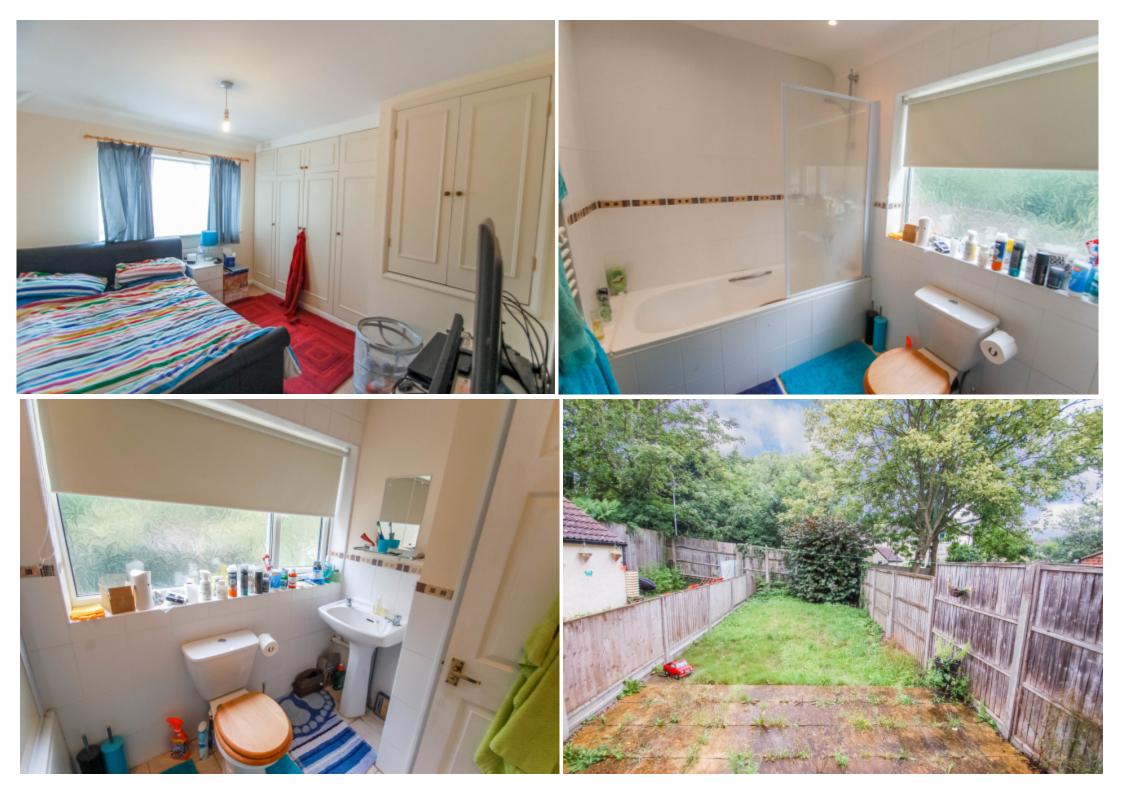

## **Key Features**

- Entrance Hall
- Living Room
- Kitchen

- Bedroom
- Bathroom
- Private Rear Garden

- Allocated Parking
- Gas Central Heating
- Walking to City Station

Living Room - 14'6" x 11'0"

Kitchen - 10'9" x 5'8"

Cupboard (housing boiler) - 2'7" x 2'1"

Bedroom - 11'4" x 8'9"

Bathroom - 8'4" (max) x 6'9"

Garden - Approx. 30ft

Telephone: 01727 761 816