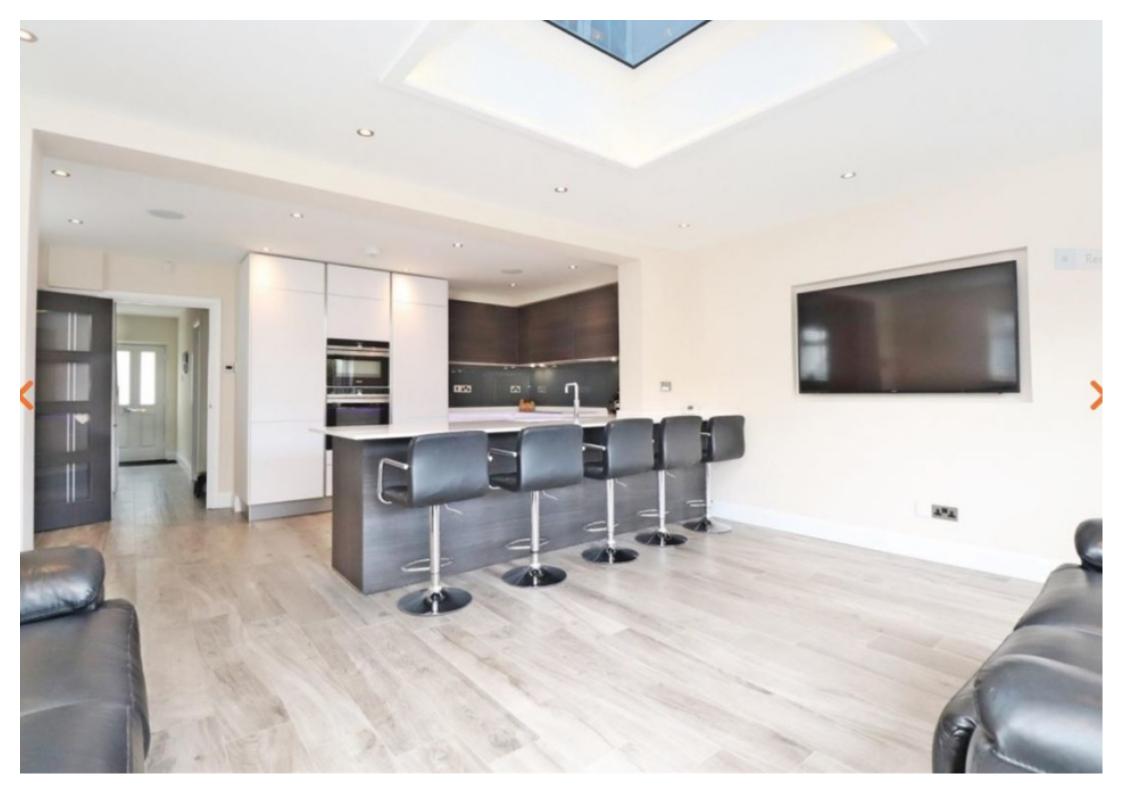

#### **Property Description**

A beautifully modernised and extended detached 4 double bedroom, 3 bathroom home in an excellent catchment area for Beaumont and Nicholas Breakspear schools. There are many fine features to recommend this property but the 21ft open plan kitchen/diner is particularly noteworthy leading onto a low maintenance garden accessed by bi-fold doors. Further benefits include a garden home office, parking for two cars, a utility room and downstairs w.c. AVAILABLE IMMEDIATELY. UNFURNISHED. New EPC pending.