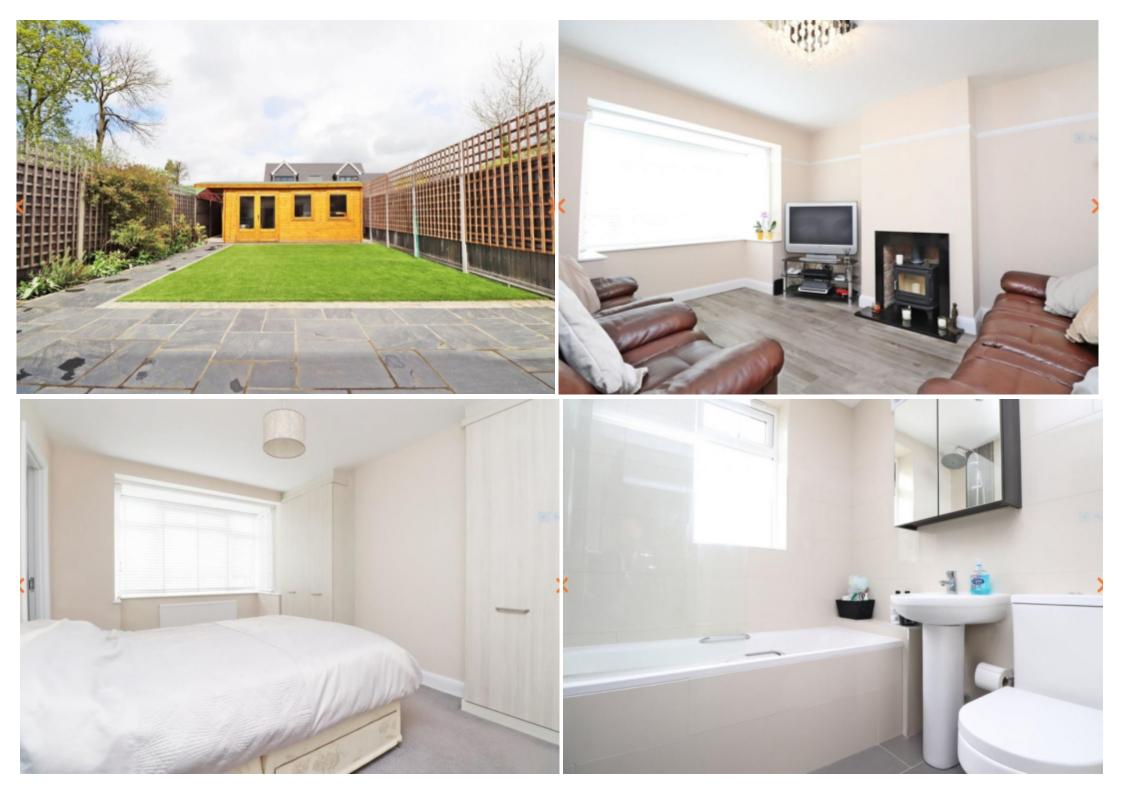

## **Key Features**

- 4 Double Bedrooms
- 3 Bathrooms
- Separate W.C.
- 21' Stylish Kitchen/Diner

- Separate Lounge
- Utility Room
- Low Maintenance Garden
- Home Office

- Parking for Two Cars
- Catchment for Local Schools

#### **Property Description**

A beautifully modernised and extended detached 4 double bedroom, 3 bathroom home in an excellent catchment area for Beaumont and Nicholas Breakspear schools. There are many fine features to recommend this property but the 21ft open plan kitchen/diner is particularly noteworthy leading onto a low maintenance garden accessed by bi-fold doors. Further benefits include a garden home office, parking for two cars, a utility room and downstairs w.c. AVAILABLE IMMEDIATELY. UNFURNISHED. New EPC pending.