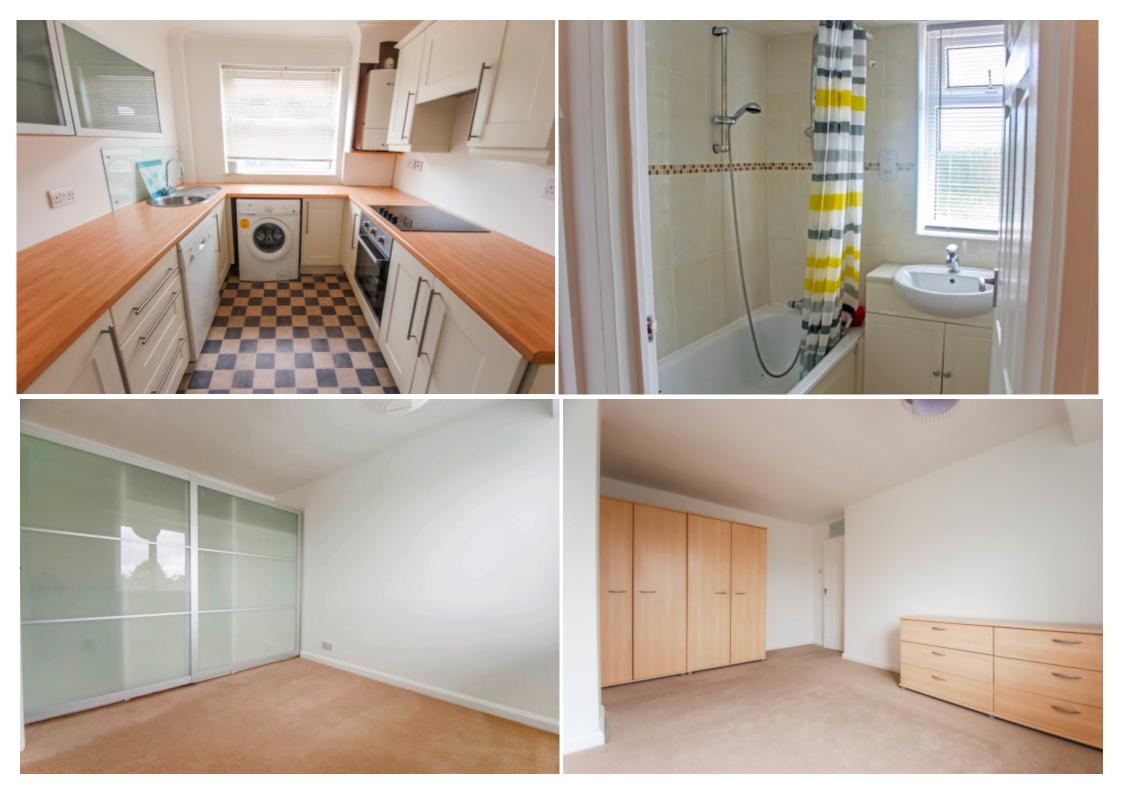

## **Key Features**

- Beautiful Lounge Feature
  Fireplace
- Well Equipped Kitchen
- Modern Bathroom
- Separate w.c.

- Three Good Size Bedrooms
- Newly Decorated
- Ample Park
- Entrance Hall with Dryer

- Enormous StorageCupboard
- Intercom System

## **Property Description**

An immaculately presented 3 bedroom duplex apartment flooded with natural light with an enormous lounge/dining room, located above local shops in this quiet area of London Colney. The property has a modern, well equipped kitchen to include dishwasher and a lovely bathroom with shower over. AVAILABLE 28TH SEPTEMBER. PART FURNISHED.

## **Main Particulars**

An immaculately presented 3 bedroom duplex apartment flooded with natural light with enormous lounge/dining room located above local shops in this quiet area of London Colney. The property has a modern, well equipped kitchen to include dishwasher and a lovely bathroom with shower over. AVAILABLE 28TH SEPTEMBER. PART FURNISHED.