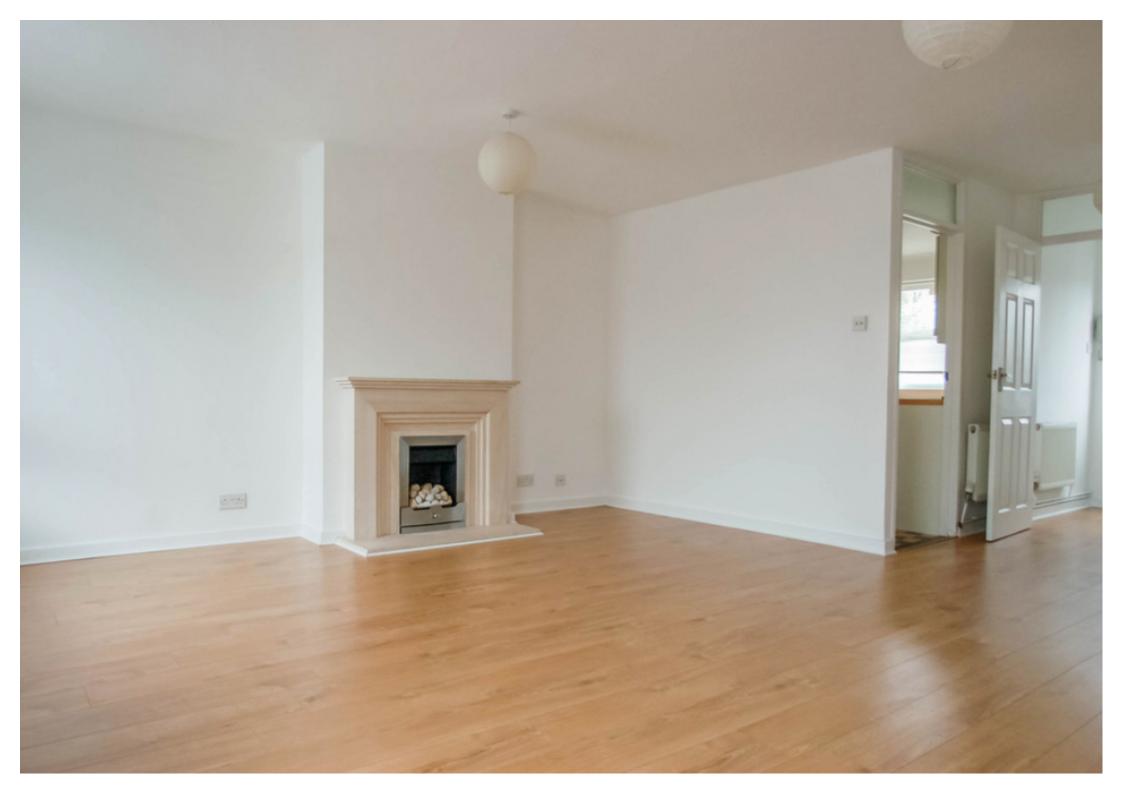

## **Key Features**

- Beautiful Lounge Feature
  Fireplace
- Well Equipped Kitchen
- Modern Bathroom
- Separate w.c.

- Three Good Size Bedrooms
- Newly Decorated
- Ample Park
- Entrance Hall with Dryer

- Enormous StorageCupboard
- Intercom System

## **Property Description**

An immaculately presented 3 bedroom duplex apartment flooded with natural light with an enormous lounge/dining room, located above local shops in this quiet area of London Colney. The property has a modern, well equipped kitchen to include dishwasher and a lovely bathroom with shower over. AVAILABLE 28TH SEPTEMBER. PART FURNISHED.

## **Main Particulars**

An immaculately presented 3 bedroom duplex apartment flooded with natural light with enormous lounge/dining room located above local shops in this quiet area of London Colney. The property has a modern, well equipped kitchen to include dishwasher and a lovely bathroom with shower over. AVAILABLE 28TH SEPTEMBER. PART FURNISHED.