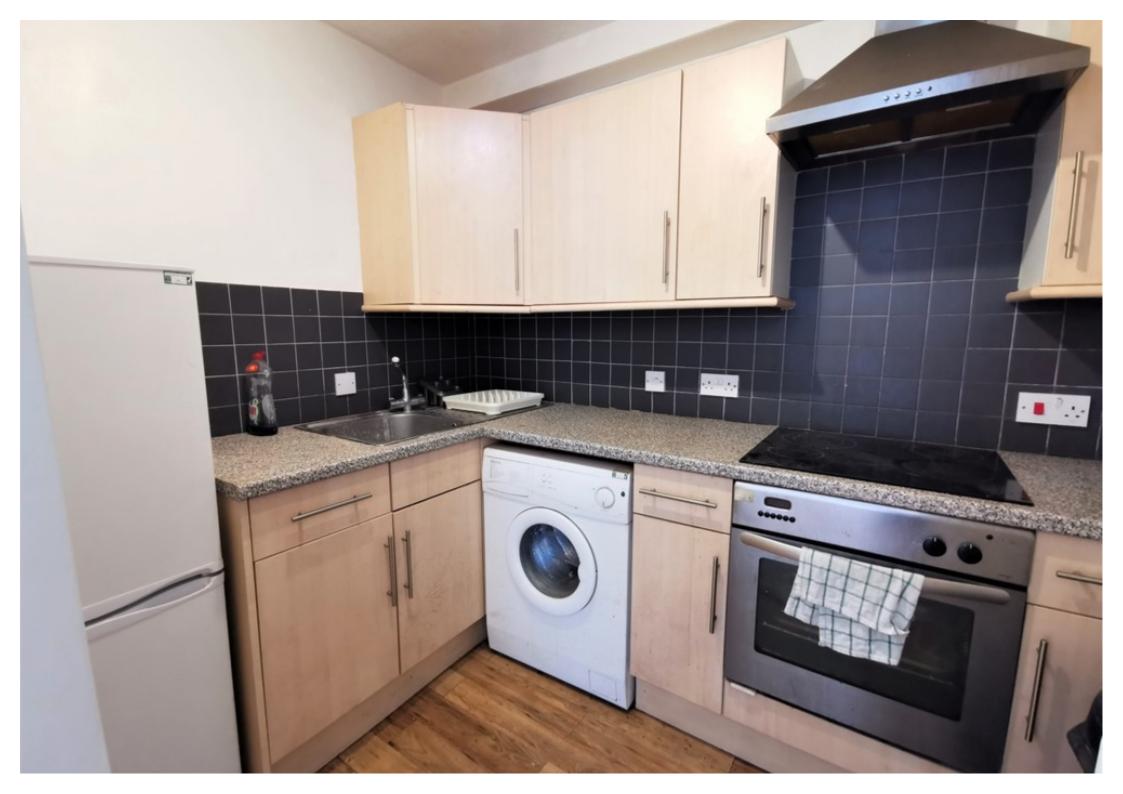

## **Key Features**

- Living Room
- Kitchen
- Bedroom

- Bathroom
- Allocated Parking
- Newly Decorated

- New Flooring
- Walking to Town
- Walking to City Station

Living Room - 15'9" x 10'4" (max.)

Kitchen - 8'0" x 6'7"

Bedroom - 10'3" x 9'2"

Bathroom - 6'5" x 6'0"

Telephone: 01727 761 816

www.attewellhardwickeandleahy.co.uk