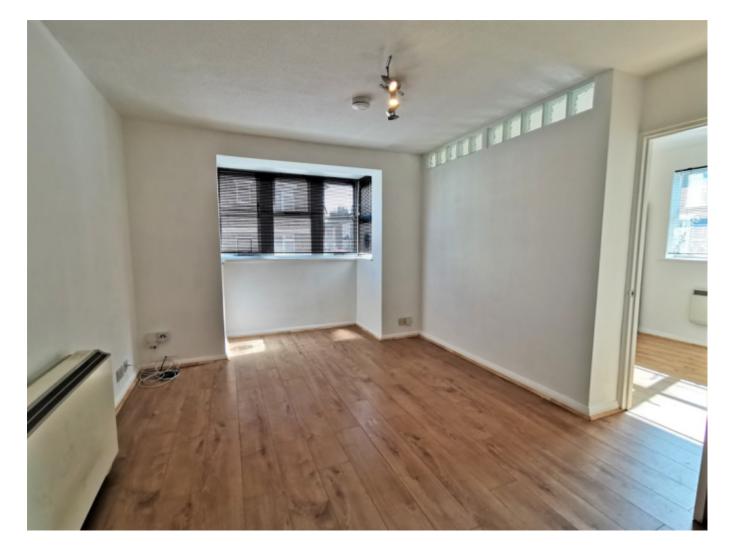

## **Key Features**

- Living Room
- Kitchen
- Bedroom

- Bathroom
- Allocated Parking
- Newly Decorated

- New Flooring
- Walking to Town
- Walking to City Station

Living Room - 15'9" x 10'4" (max.)

Kitchen - 8'0" x 6'7"

Bedroom - 10'3" x 9'2"

Bathroom - 6'5" x 6'0"

Telephone: 01727 761 816

www.attewellhardwickeandleahy.co.uk