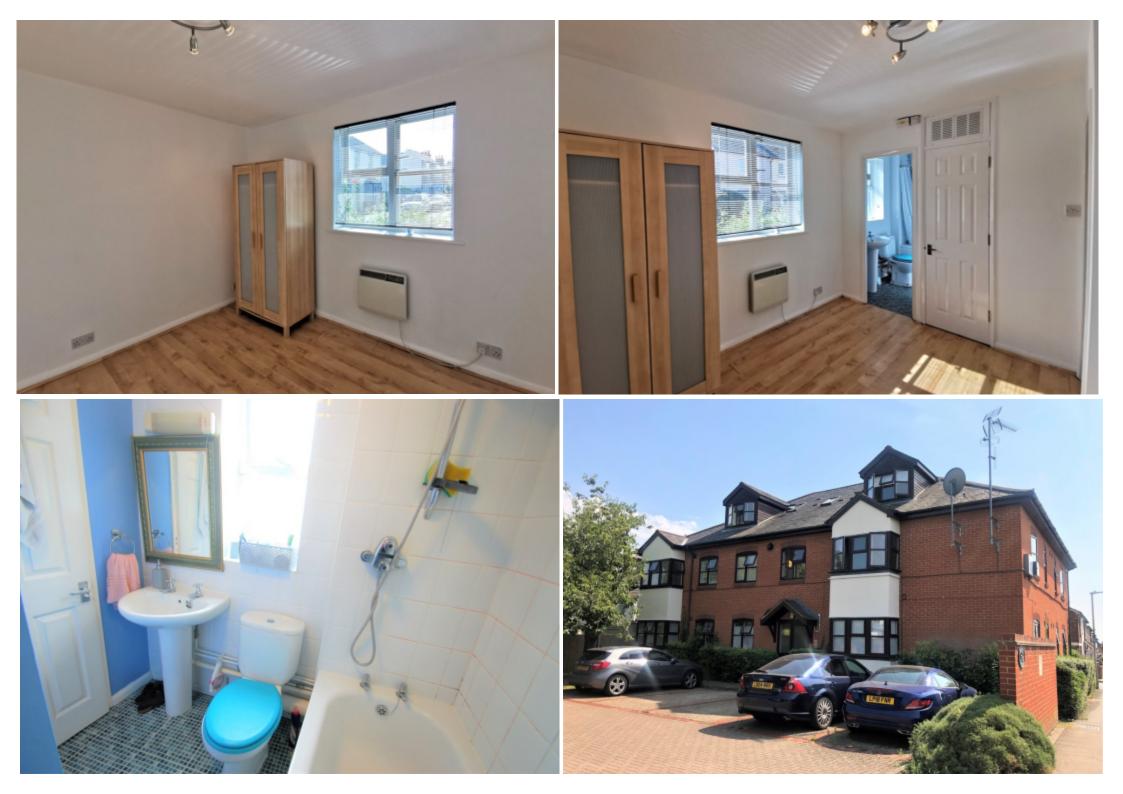

## **Key Features**

- Living Room
- Kitchen
- Bedroom

- Bathroom
- Allocated Parking
- Newly Decorated

- New Flooring
- Walking to Town
- Walking to City Station

Living Room - 15'9" x 10'4" (max.)

Kitchen - 8'0" x 6'7"

Bedroom - 10'3" x 9'2"

Bathroom - 6'5" x 6'0"

Telephone: 01727 761 816

www.attewellhardwickeandleahy.co.uk