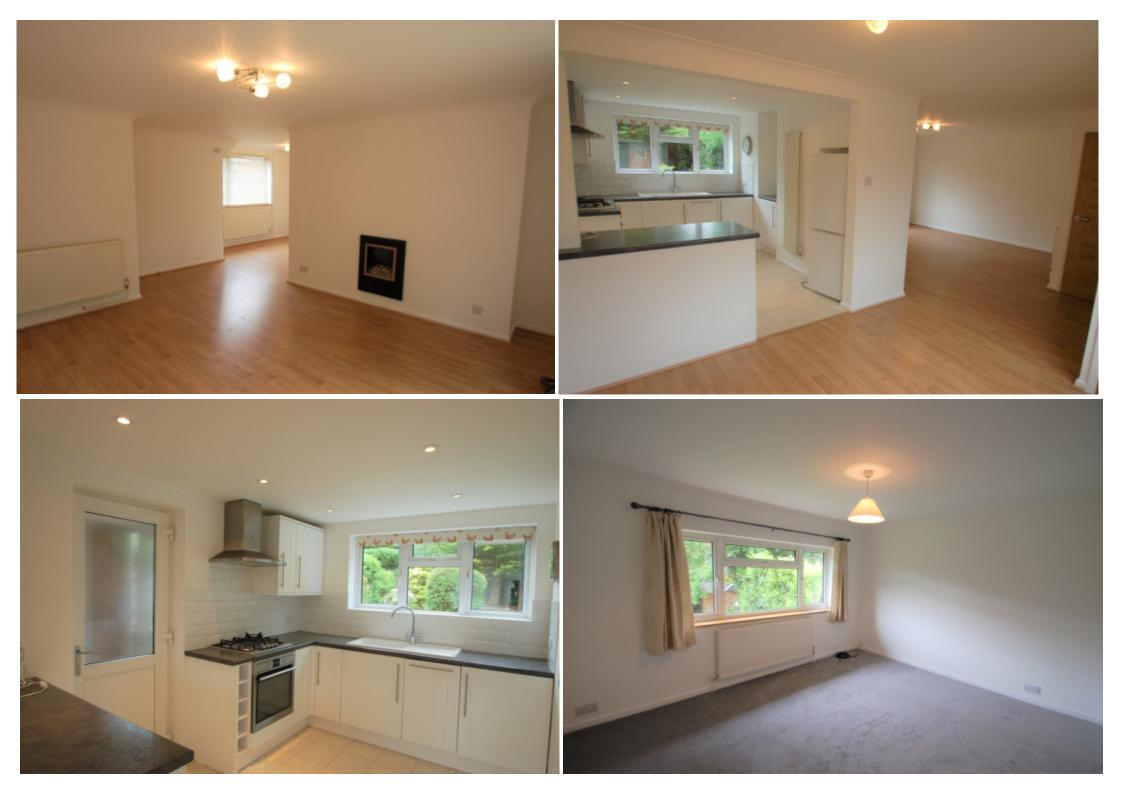

## Step Inside

### **Main Particulars**

A recently refurbished three bedroom detached house, with garage, offering neutral, modern decor throughout, a well equipped kitchen and attractive bathroom. The downstairs offers open-plan living with a lounge area overlooking the beautifully kept garden, a dining area opposite the kitchen and ample storage. There are three good size bedrooms on the first floor along with a modern bathroom with shower. Blake Close is situated on the southeast side of St Albans approximately one mile from the City centre. This house would be perfect for a family offering flexible accommodation and easy access to good schooling and local shops. The driveway has parking for two cars. AVAILABLE EARLY JUNE. UNFURNISHED. Inc. Gardener.

Entrance Hall 6'3" x 6'2" Living Room 14'5" x 12'7" Dining Room 9'9" x 8'9" Kitchen 10'0" x 8'3" Lobby 5'1" x 3'8" Store cupboard 4'8" x 3'5" Garage 17'4" x 7'8" Bathroom 8'9" x 5'5" Bedroom One 12'7" x 11'0" Bedroom Two 10'8" x 9'9" Bedroom Three 9'0" x 8'9" Rear Garden 65' x 30' (approx.)